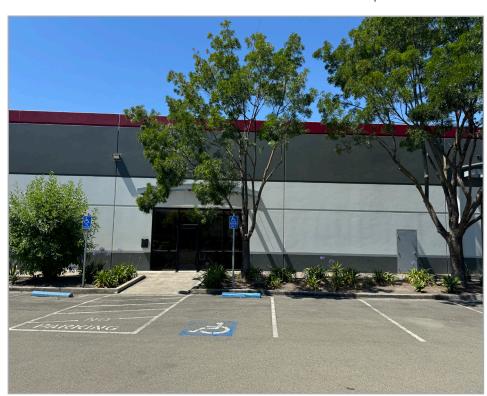

FOR LEASE: 4360 TECHNOLOGY DRIVE, SUITE #4 | FREMONT, CA

#### **FEATURES:**

- 7,190± SF
- 858± SF Office Space
- 1 Oversized Grade Level Door (10'W x 16'H)
- 24' Clear Height
- Fenced Yard
- Excellent Parking (2/1,000± SF)
- Zoning: I-G
- Premier South Fremont Location w/ Immediate Proximity to Fremont Auto Mall Dealerships
- Can be Contiguous with Suite 5 for 17, 800± SF
- Lease Rate: \$1.85/SF, NNN + \$0.17/SF, Opex
- Available Now