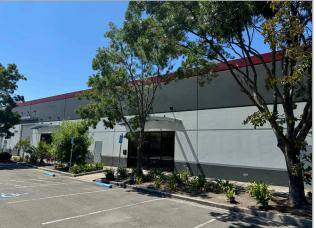

FOR LEASE: 4360 TECHNOLOGY DRIVE, SUITE #4 | FREMONT, CA

#### **FEATURES:**

- 7,190± SF
- 858± SF Office Space
- 1 Oversized Grade Level Door (10'W x 16'H)
- 24' Clear Height
- Fenced Yard
- Excellent Parking (2/1,000± SF)
- Zoning: I-G
- Premier South Fremont Location w/ Immediate Proximity to Fremont Auto Mall Dealerships
- Can be Contiguous with Suite 5 for 17, 800± SF
- Lease Rate: \$1.85/SF, NNN + \$0.17/SF, Opex
- Available Now