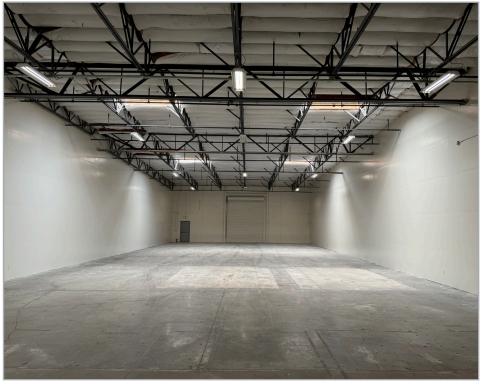

#### **FEATURES:**

- 7,190± SF
- 858± SF Office Space
- 1 Oversized Grade Level Door (10'W x 16'H)
- 24' Clear Height
- Fenced Yard
- Excellent Parking (2/1,000± SF)
- Zoning: I-G
- Premier South Fremont Location w/ Immediate Proximity to Fremont Auto Mall Dealerships
- Can be Contiguous with Suite 5 for 17, 800± SF
- Lease Rate: \$1.85/SF, NNN + \$0.17/SF, Opex
- Available Now

#### **FEATURES:**

- 10,610± SF
- 1,197± SF Office Space
- 2 Oversized Grade Level Doors (10'W x 16'H)
- 24' Clear Height
- Fenced Yard
- Excellent Parking (2/1,000± SF)
- Zoning: I-G
- Premier South Fremont Location w/ Immediate Proximity to Fremont Auto Mall Dealerships
- Can be Contiguous with Suite 4 for 17, 800± SF
- Lease Rate: \$1.85/SF, NNN + \$0.17/SF, Opex
- Available: 11/1/2024