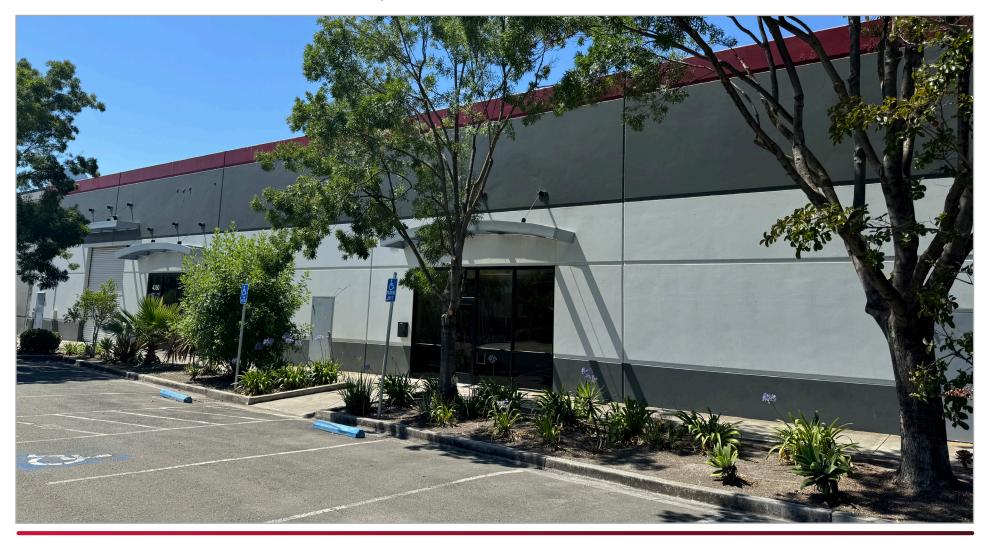

FOR LEASE: 4360 TECHNOLOGY DRIVE, SUITE #4 | FREMONT, CA

#### **FEATURES:**

- 7,190± SF
- 858± SF Office Space
- 1 Oversized Grade Level Door (10'W x 16'H)
- 24' Clear Height
- Fenced Yard
- Excellent Parking (2/1,000± SF)
- Zoning: I-G
- Premier South Fremont Location w/ Immediate Proximity to Fremont Auto Mall Dealerships
- Can be Contiguous with Suite 5 for 17, 800± SF
- Lease Rate: \$1.85/SF, NNN + \$0.17/SF, Opex
- Available Now