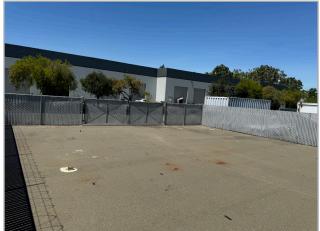

#### **FEATURES:**

- 7,190± SF
- 858± SF Office Space
- 1 Oversized Grade Level Door (10'W x 16'H)
- 24' Clear Height
- Fenced Yard
- Excellent Parking (2/1,000± SF)
- Zoning: I-G
- Premier South Fremont Location w/ Immediate Proximity to Fremont Auto Mall Dealerships
- Can be Contiguous with Suite 5 for 17, 800± SF
- Lease Rate: \$1.85/SF, NNN + \$0.17/SF, Opex
- Available Now

#### **FEATURES:**

- 10,610± SF
- 1,197± SF Office Space
- 2 Oversized Grade Level Doors (10'W x 16'H)
- 24' Clear Height
- Fenced Yard
- Excellent Parking (2/1,000± SF)
- Zoning: I-G
- Premier South Fremont Location w/ Immediate Proximity to Fremont Auto Mall Dealerships
- Can be Contiguous with Suite 4 for 17, 800± SF
- Lease Rate: \$1.85/SF, NNN + \$0.17/SF, Opex
- Available: 11/1/2024