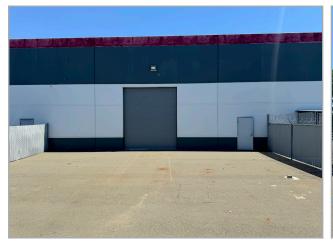

#### **FEATURES:**

- 7,190± SF
- 858± SF Office Space
- 1 Oversized Grade Level Door (10'W x 16'H)
- 24' Clear Height
- Fenced Yard
- Excellent Parking (2/1,000± SF)
- Zoning: I-G
- Premier South Fremont Location w/ Immediate Proximity to Fremont Auto Mall Dealerships
- Can be Contiguous with Suite 5 for 17, 800± SF
- Lease Rate: \$1.85/SF, NNN + \$0.17/SF, Opex
- Available Now

#### **FEATURES:**

- 10,610± SF
- 1,197± SF Office Space
- 2 Oversized Grade Level Doors (10'W x 16'H)
- 24' Clear Height
- Fenced Yard
- Excellent Parking (2/1,000± SF)
- Zoning: I-G
- Premier South Fremont Location w/ Immediate Proximity to Fremont Auto Mall Dealerships
- Can be Contiguous with Suite 4 for 17, 800± SF
- Lease Rate: \$1.85/SF, NNN + \$0.17/SF, Opex
- Available: 11/1/2024