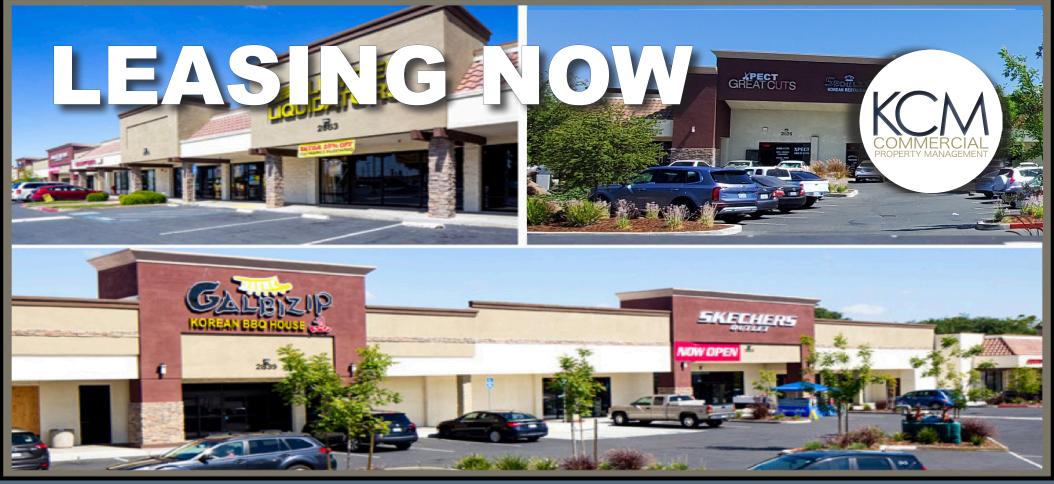

## PHOTOS & PROPERTY DETAILS

RETAIL SPACE | FOR LEASE

#### **Property Details & Highlights**

- •2nd Gen Salon +/- 1400 SF
- Former LL Flooring Showroom & Warehouse 7833SF
- Highly Visible Monument Signage Available
- \$4.2M Exterior Remodel completed in 2017

- +/- 6,264 SF 2nd Gen Restaurant
- Ample Parking
- New Starbucks location drive thru traffice
- Skecher's shoe store anchor

RETAIL SPACE | FOR LEASE