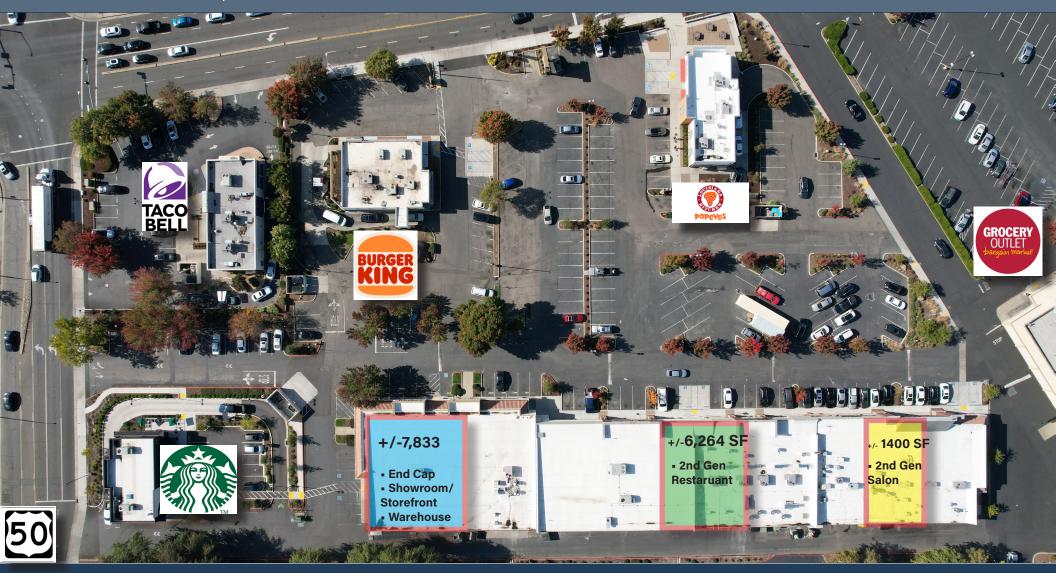

2825, 2839 & 2859 ZINFANDEL DR. RANCHO CORDOVA CA 95670

RETAIL SHOWROOM W/ WAREHOUSE +/-7,833 SF RETAIL 2ND GEN SALON SPACE +/-1,400 SF

2ND GEN RESTAURANT +/- 6,264 SF

Jayna DeSoiza Byrnes | 916.638.3890 | jayna@kcmre.com
CA DRE #01941191

### SHOPPING CENTER

ZINFANDEL VILLAGE SHOPPING CENTER OVERVIEW AVAILABLE UNITS

# ZINFANDEL VILLAGE LOCATION AERIAL

RETAIL SPACE | FOR LEASE