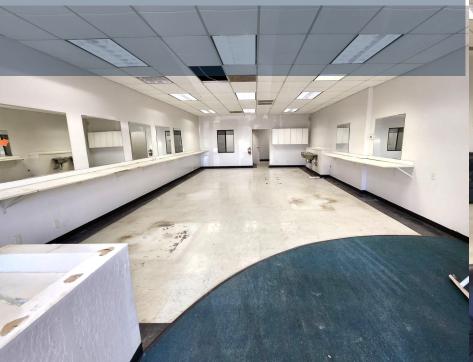

#### 2825 ZINFANDEL

FORMER SALON
SALON STATIONS OPEN CONCEPT
PLUMBING THROUGHOUT
OFFICE AND BREAKROOM

Lease Rate \$1.60/SF + NNN
NNN's estimated at \$0.70/SF

RETAIL SPACE | FOR LEASE