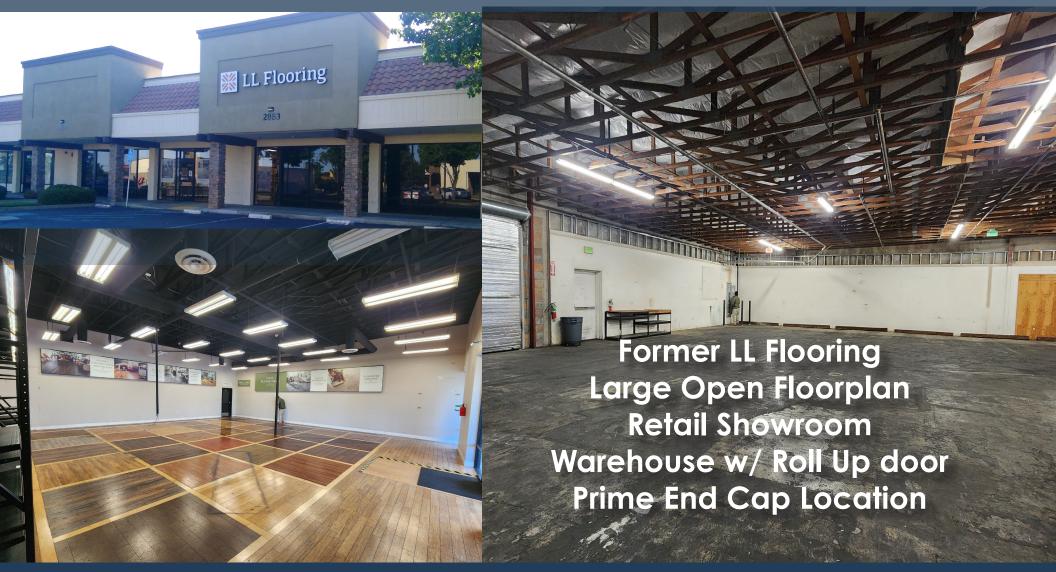

#### **Property Details & Highlights**

- •2nd Gen Salon +/- 1400 SF
- Former LL Flooring Showroom & Warehouse 7833SF
- Highly Visible Monument Signage Available
- \$4.2M Exterior Remodel completed in 2017

- +/- 6,264 SF 2nd Gen Restaurant
- Ample Parking
- New Starbucks location drive thru traffice
- Skecher's shoe store anchor

RETAIL SPACE | FOR LEASE