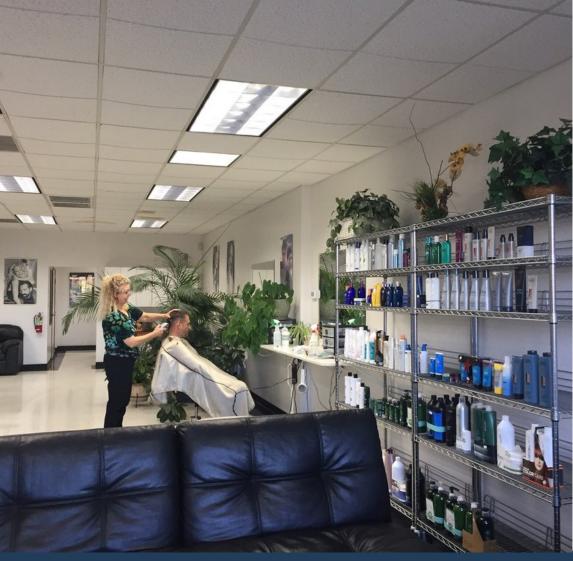

#### **Property Details & Highlights**

- •2nd Gen Salon +/- 1400 SF
- Former LL Flooring Showroom & Warehouse 7833SF
- Highly Visible Monument Signage Available
- \$4.2M Exterior Remodel completed in 2017