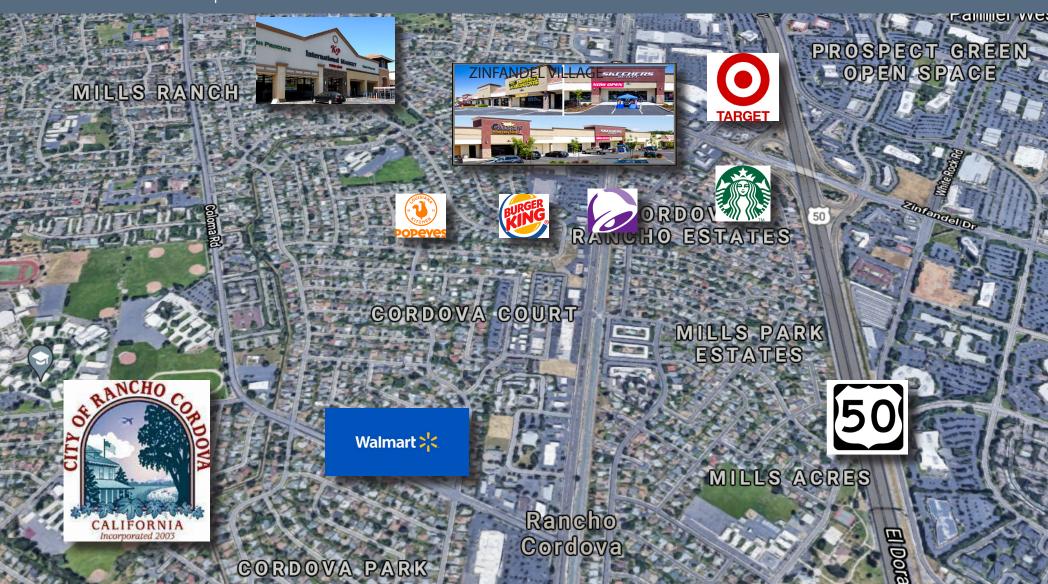

se 7833SF
- Highly Visible Monument Signage Available
- \$4.2M Exterior Remodel completed in 2017

- +/- 6,264 SF 2nd Gen Restaurant
- Ample Parking
- New Starbucks location drive thru traffice
- Skecher's shoe store anchor

RETAIL SPACE | FOR LEASE

#### 2839 ZINFANDEL



Lease Rate \$2.25/SF + NNN NNN's estimated at \$0.70/SF

RETAIL SPACE | FOR LEASE

#### 2825 ZINFANDEL

FORMER SALON
SALON STATIONS OPEN CONCEPT
PLUMBING THROUGHOUT
OFFICE AND BREAKROOM





Lease Rate \$1.60/SF + NNN
NNN's estimated at \$0.70/SF

RETAIL SPACE | FOR LEASE

#### 2859 ZINFANDEL



Lease Rate \$1.85/SF + NNN
NNN's estimated at \$0.70/SF

RETAIL SPACE | FOR LEASE

### SHOPPING CENTER



ZINFANDEL VILLAGE SHOPPING CENTER OVERVIEW AVAILABLE UNITS

# ZINFANDEL VILLAGE LOCATION AERIAL

RETAIL SPACE | FOR LEASE