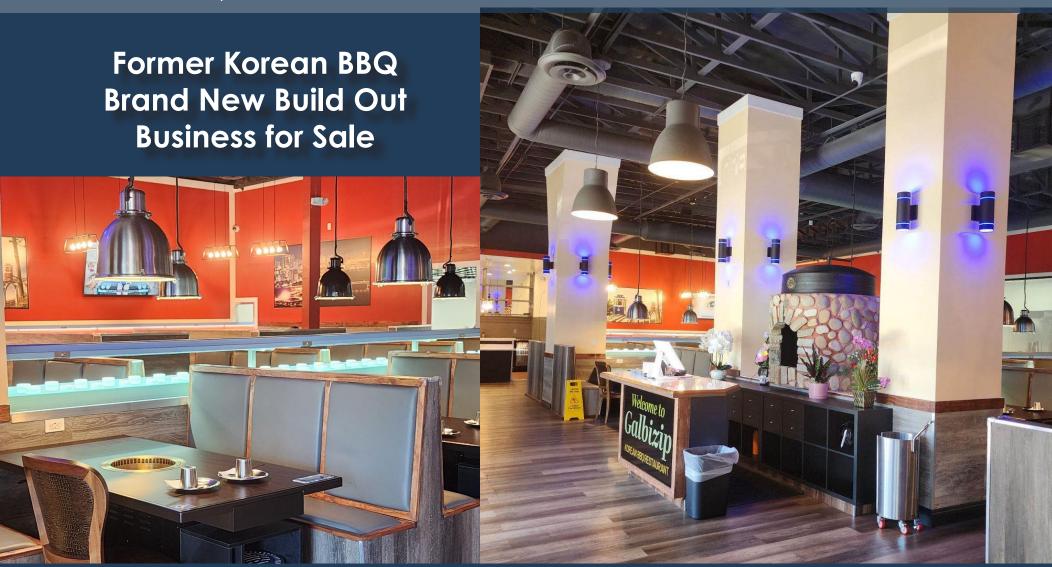

- +/- 6,264 SF 2nd Gen Restaurant
- Ample Parking
- New Starbucks location drive thru traffice
- Skecher's shoe store anchor

RETAIL SPACE | FOR LEASE

#### 2839 ZINFANDEL

Lease Rate \$2.25/SF + NNN NNN's estimated at \$0.70/SF

RETAIL SPACE | FOR LEASE