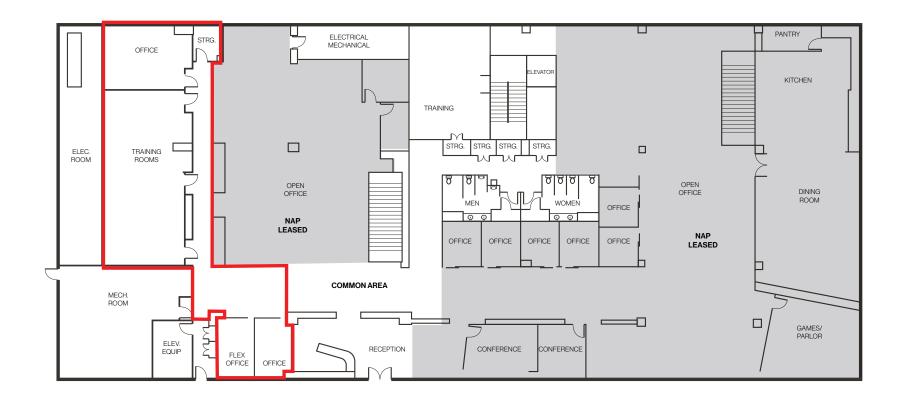

# Floor Plan | Second Floor — Potential Demising Option | Suite 212 $\pm\,5,\!361$ - $6,\!187\,\mathrm{SF}$

LogicCRE.com | Lease Flyer 07