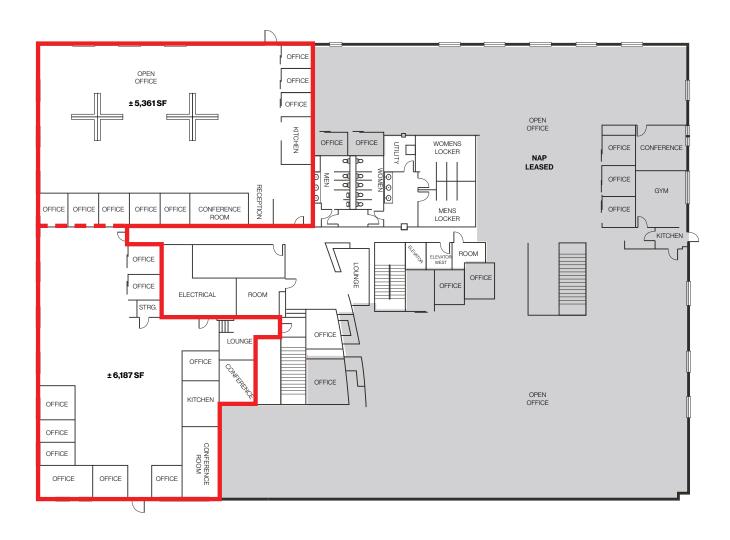

# Floor Plan | Second Floor — Potential Demising Option | Suite 212 $\pm\,5,\!361$ - $6,\!187\,\mathrm{SF}$

LogicCRE.com | Lease Flyer 07