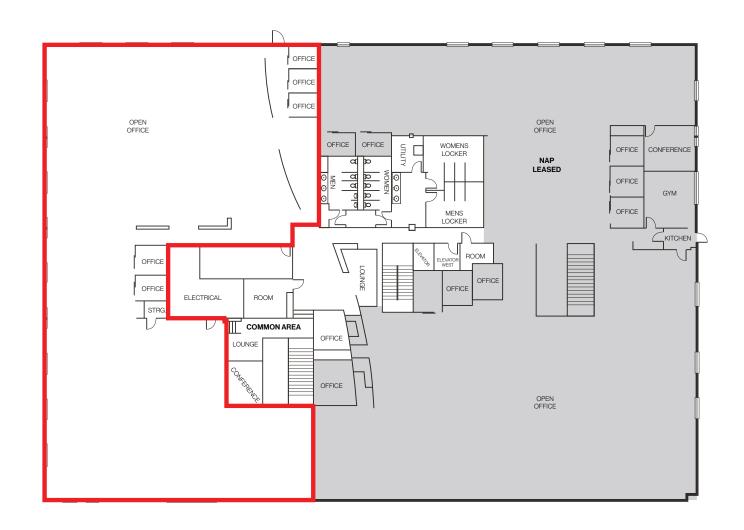

# Floor Plan | Second Floor — Potential Demising Option | Suite 212 $\pm\,5,\!361$ - $6,\!187\,\mathrm{SF}$

LogicCRE.com | Lease Flyer 07