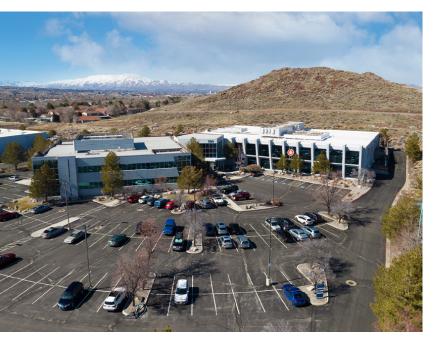

# Gateway Drive & Prototype Drive

9390 Gateway Dr. Reno, NV 89511

### Property Highlights

- · Class-A standalone, two-story office building
- Rear grade-height, roll-up door
- Central location with turn-key office space
- Multiple space configurations available
- Demising options available

- Desirable South Reno location
- Fiber Internet AT&T
- Elevator served, full gym, full showers & locker rooms
- Parking 6: 1,000 ratio