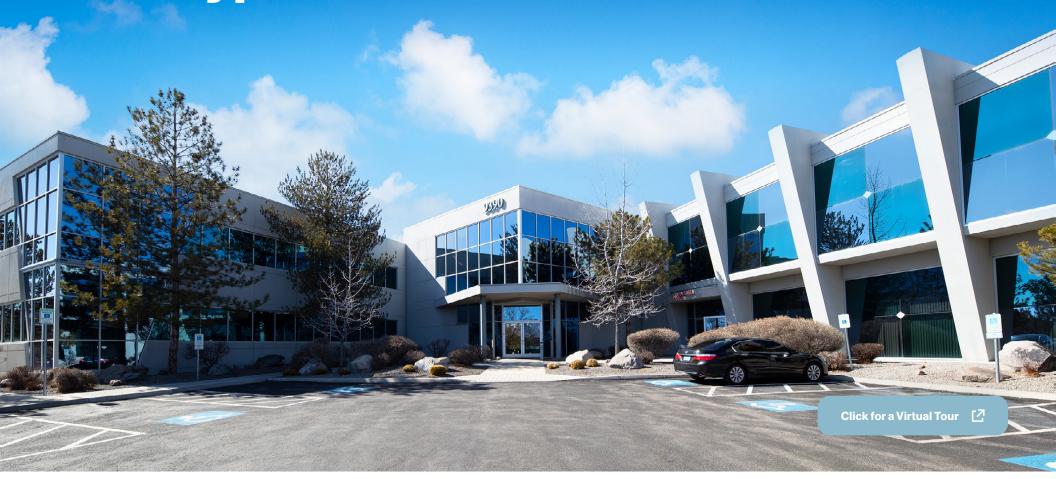

# Gateway Drive & Prototype Drive

9390 Gateway Dr. Reno, NV 89511

### Property Highlights

- · Class-A standalone, two-story office building
- Rear grade-height, roll-up door
- Central location with turn-key office space
- Multiple space configurations available
- Demising options available

- Desirable South Reno location
- Fiber Internet AT&T
- Elevator served, full gym, full showers & locker rooms
- Parking 6: 1,000 ratio