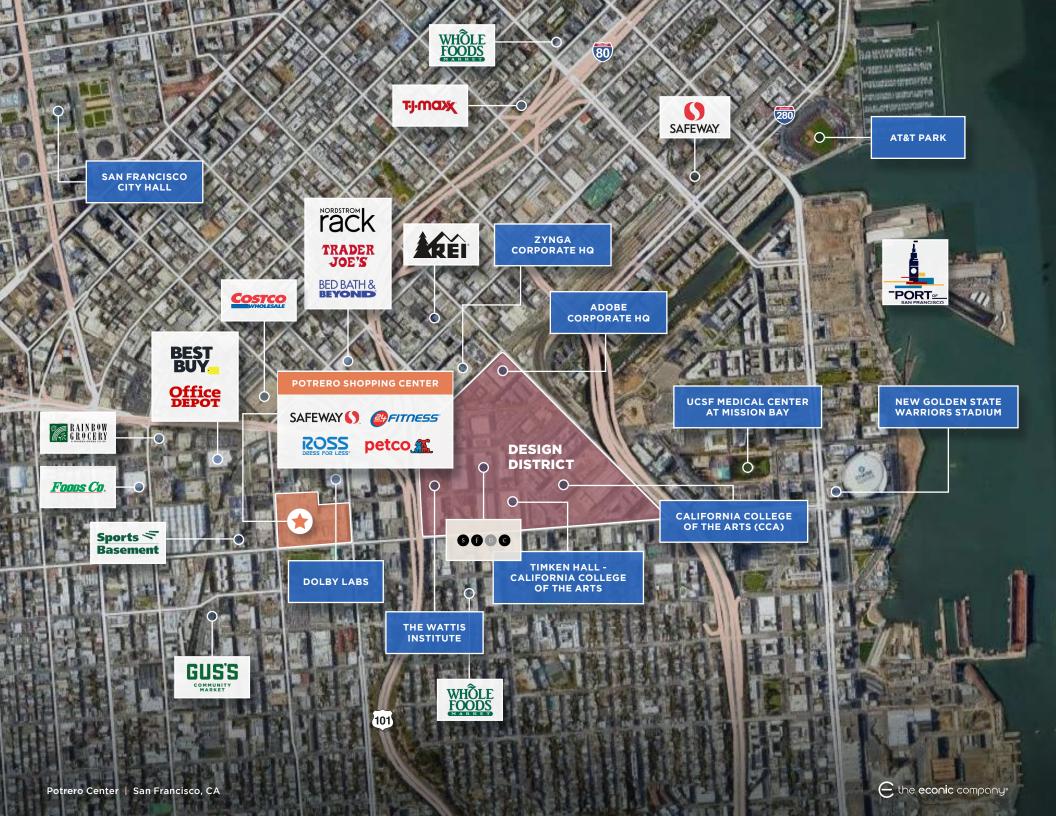

### **HIGHLIGHTS**

Predominant power center in the Mission of San Francisco

Strong daily needs co-tenancy including Safeway, 24Hr Fitness, Petco and Decathalon

Excellent visibility from three major roads

Extremely dense daytime population of 836,000 within three miles