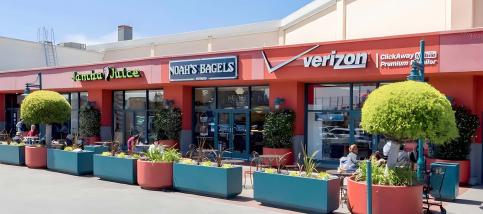

| SPACE | TENANT                 | SF     |
|-------|------------------------|--------|
| 130   | O'REILLY AUTO PARTS    | 7,215  |
| 150   | AT&T                   | 915    |
| 180   | H&R BLOCK              | 1,487  |
| 200   | PETCO                  | 13,070 |
| 240   | SAFEWAY                | 59,566 |
| 250   | PEET'S COFFEE & TEA    | 1,673  |
| 260   | JAMBA JUICE            | 969    |
| 270   | NOAH'S NEW YORK BAGELS | 1,688  |
|       |                        |        |