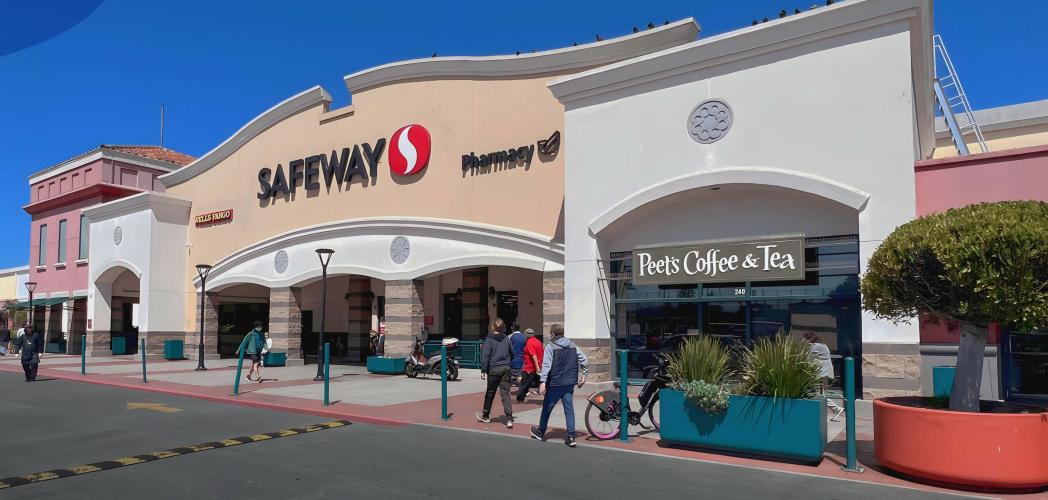

### **HIGHLIGHTS**

Predominant power center in the Mission of San Francisco

Strong daily needs co-tenancy including Safeway, 24Hr Fitness, Petco and Decathalon

Excellent visibility from three major roads

| SPACE | TENANT                 | SF     |
|-------|------------------------|--------|
| 130   | O'REILLY AUTO PARTS    | 7,215  |
| 150   | AT&T                   | 915    |
| 180   | H&R BLOCK              | 1,487  |
| 200   | PETCO                  | 13,070 |
| 240   | SAFEWAY                | 59,566 |
| 250   | PEET'S COFFEE & TEA    | 1,673  |
| 260   | JAMBA JUICE            | 969    |
| 270   | NOAH'S NEW YORK BAGELS | 1,688  |
|       |                        |        |