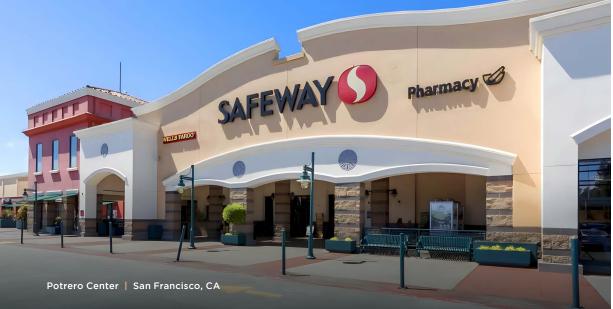

# POTRERO CENTER

2300 16TH STREET, SAN FRANCISCO, CA 94103

±1,900 SF - ±38,370 AVAILABLE

| SPACE | TENANT                 | SF     |
|-------|------------------------|--------|
| 130   | O'REILLY AUTO PARTS    | 7,215  |
| 150   | AT&T                   | 915    |
| 180   | H&R BLOCK              | 1,487  |
| 200   | PETCO                  | 13,070 |
| 240   | SAFEWAY                | 59,566 |
| 250   | PEET'S COFFEE & TEA    | 1,673  |
| 260   | JAMBA JUICE            | 969    |
| 270   | NOAH'S NEW YORK BAGELS | 1,688  |
|       |                        |        |