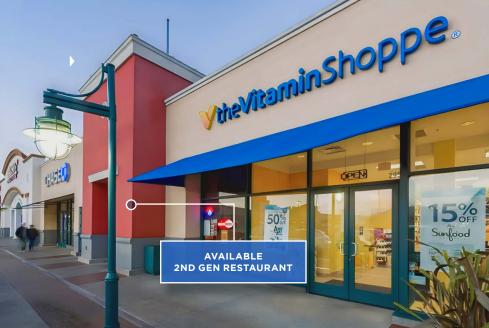

| SPACE | TENANT                      | SF     |
|-------|-----------------------------|--------|
| 110   | AVAILABLE                   | 4,597  |
| 140   | AVAILABLE (Restaurant)      | 3,144  |
| 160   | AVAILABLE                   | 10,747 |
| 190   | AVAILABLE                   | 3,890  |
| 210   | AVAILABLE                   | 38,370 |
| 340A  | AVAILABLE (Restaurant)      | 2,713  |
| 120   | AVAILABLE SOON (Restaurant) | 1,900  |
| 100   | 24 HOUR FITNESS             | 27,105 |