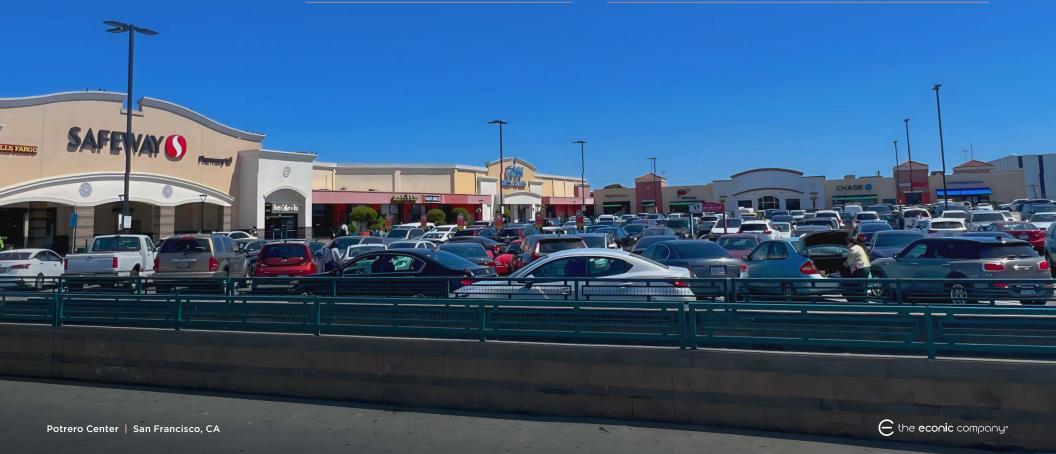

### **HIGHLIGHTS**

Predominant power center in the Mission of San Francisco

Strong daily needs co-tenancy including Safeway, 24Hr Fitness, Petco and Decathalon

Excellent visibility from three major roads

| SPACE | TENANT                 | SF     |
|-------|------------------------|--------|
| 130   | O'REILLY AUTO PARTS    | 7,215  |
| 150   | AT&T                   | 915    |
| 180   | H&R BLOCK              | 1,487  |
| 200   | PETCO                  | 13,070 |
| 240   | SAFEWAY                | 59,566 |
| 250   | PEET'S COFFEE & TEA    | 1,673  |
| 260   | JAMBA JUICE            | 969    |
| 270   | NOAH'S NEW YORK BAGELS | 1,688  |
|       |                        |        |