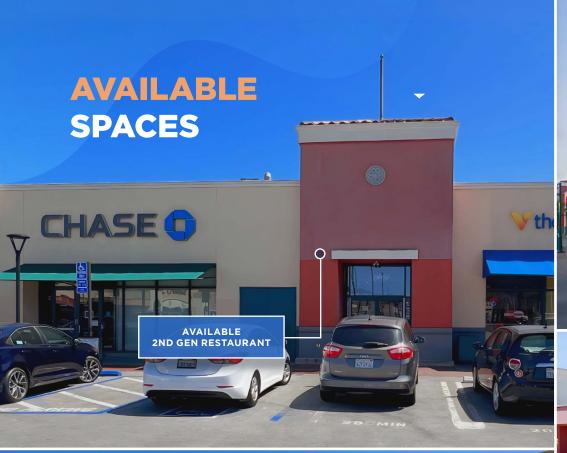

| SPACE | TENANT                      | SF     |
|-------|-----------------------------|--------|
| 110   | AVAILABLE                   | 4,597  |
| 140   | AVAILABLE (Restaurant)      | 3,144  |
| 160   | AVAILABLE                   | 10,747 |
| 190   | AVAILABLE                   | 3,890  |
| 210   | AVAILABLE                   | 38,370 |
| 340A  | AVAILABLE (Restaurant)      | 2,713  |
| 120   | AVAILABLE SOON (Restaurant) | 1,900  |
| 100   | 24 HOUR FITNESS             | 27,105 |