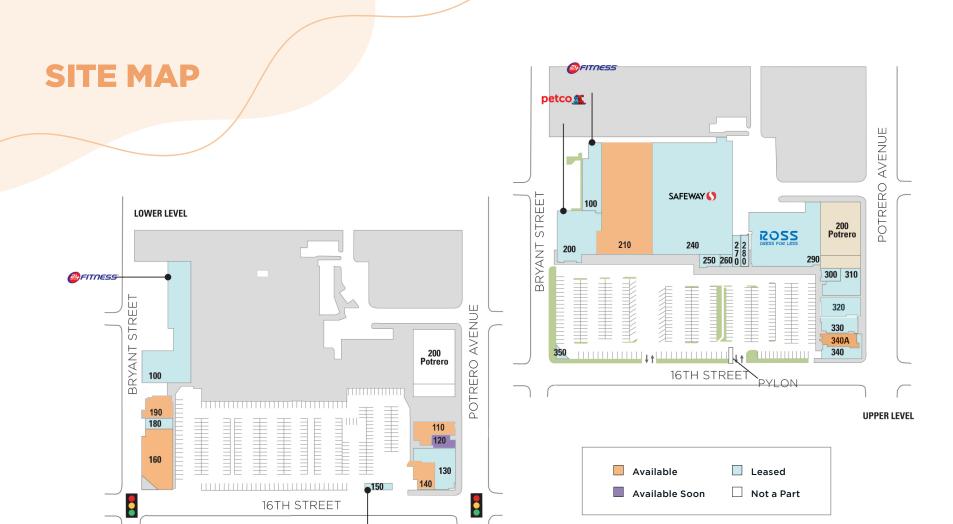

| SPACE | TENANT                      | SF     |
|-------|-----------------------------|--------|
| 110   | AVAILABLE                   | 4,597  |
| 140   | AVAILABLE (Restaurant)      | 3,144  |
| 160   | AVAILABLE                   | 10,747 |
| 190   | AVAILABLE                   | 3,890  |
| 210   | AVAILABLE                   | 38,370 |
| 340A  | AVAILABLE (Restaurant)      | 2,713  |
| 120   | AVAILABLE SOON (Restaurant) | 1,900  |
| 100   | 24 HOUR FITNESS             | 27,105 |

| SPACE | TENANT                 | SF     |
|-------|------------------------|--------|
| 130   | O'REILLY AUTO PARTS    | 7,215  |
| 150   | AT&T                   | 915    |
| 180   | H&R BLOCK              | 1,487  |
| 200   | PETCO                  | 13,070 |
| 240   | SAFEWAY                | 59,566 |
| 250   | PEET'S COFFEE & TEA    | 1,673  |
| 260   | JAMBA JUICE            | 969    |
| 270   | NOAH'S NEW YORK BAGELS | 1,688  |
|       |                        |        |

SAT&T

| SPACE | TENANT               | SF     |
|-------|----------------------|--------|
| 280   | SALLY BEAUTY SUPPLY  | 1,633  |
| 290   | ROSS DRESS FOR LESS  | 25,277 |
| 300   | TOGO'S               | 1,500  |
| 310   | AAA                  | 5,680  |
| 320   | MANCINI'S SLEEPWORLD | 5,200  |
| 330   | JPMORGAN CHASE BANK  | 4,486  |
| 340   | COMCAST              | 3,317  |
| 350   | EYEBROW SHAPERS      | 280    |
|       |                      |        |