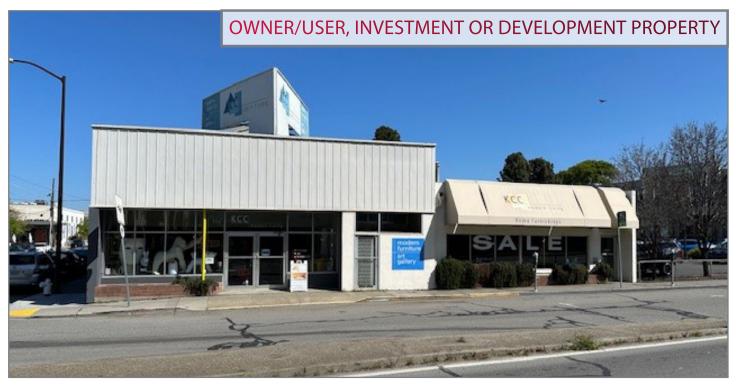

## AVAILABLE FOR SALE

805 UNIVERSITY AVENUE | BERKELEY, CA

#### LISTING DATA:

- 8,868± SF on a 10,396± SF Parcel
- 3 Phase Heavy Power (Buyer to Confirm)
- High Traffic Counts / Great Visibility
- Two (2) Roll Up Doors
- Small Yard for parking or storage.
- Steps away from Berkeley's 4th St. Retail Corridor
- Easy I-80 Freeway Access