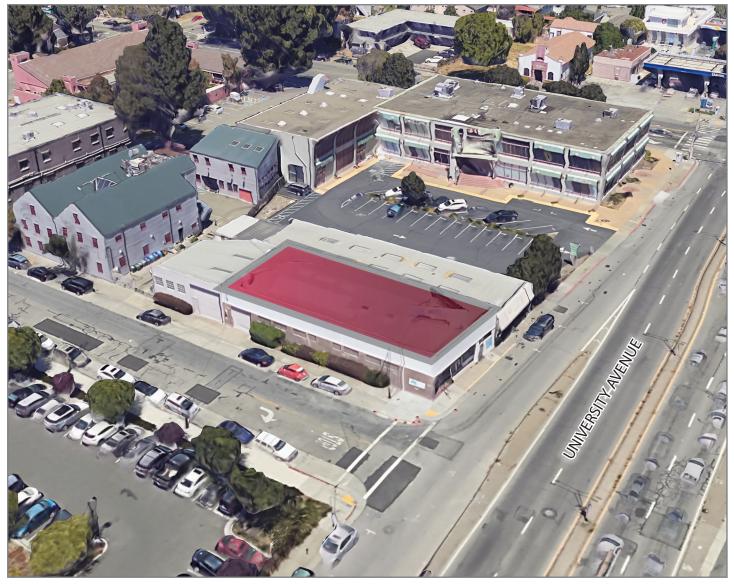

#### LISTING DATA:

- 8,868± SF on a 10,396± SF Parcel
- 3 Phase Heavy Power (Buyer to Confirm)
- High Traffic Counts / Great Visibility
- Two (2) Roll Up Doors
- Small Yard for parking or storage.
- Steps away from Berkeley's 4th St. Retail Corridor
- Easy I-80 Freeway Access