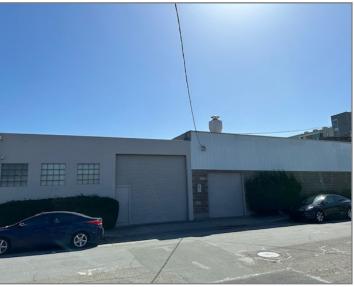

## AVAILABLE FOR SALE

805 UNIVERSITY AVENUE | BERKELEY, CA

#### LISTING DATA:

- 8,868± SF on a 10,396± SF Parcel
- 3 Phase Heavy Power (Buyer to Confirm)
- High Traffic Counts / Great Visibility
- Two (2) Roll Up Doors
- Small Yard for parking or storage.
- Steps away from Berkeley's 4th St. Retail Corridor
- Easy I-80 Freeway Access