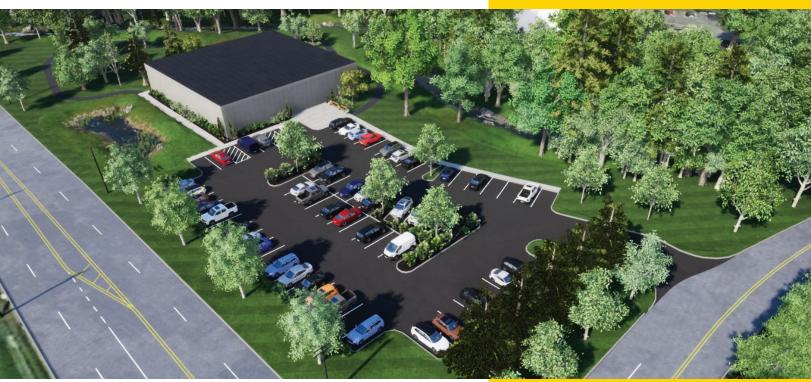

#### Property Overview

Build to suit development on a two acre lot in Henrietta. This site offers a large parking lot, excellent visibility from the road, and a dedicated turning lane for easy access. Multiple offices, light industrial spaces, and flex spaces are located along Brighton Henrietta Townline Road and the surrounding area allowing for synergy with multiple business concepts.

### Property Highlights

- » Build to suit development
- » 15,444 AADT on Brighton-Henrietta Townline Rd
- » Great visibility from the street
- » Ample parking available
- » Dedicated turning lane for easy access
- » Minutes from I-390 and I-590