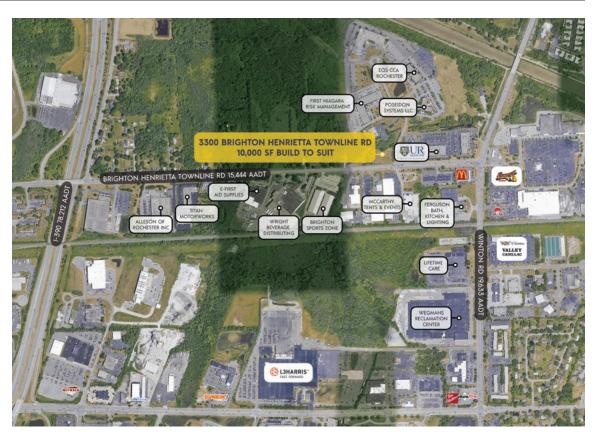

d Brighton Henrietta Townline Rd, this site is minutes from I-590, a major highway in Rochester. The site's close proximity to both I-390 and I-590 allows for multiple access points to highways for efficient transit to and from the site.

## Available Spaces

| SPACE         | LEASE RATE | SIZE       |
|---------------|------------|------------|
| Build to Suit | Negotiable | 10,000± SF |
|               |            | Divisible  |

### Property Highlights

- » Build to suit development
- » 15,444 AADT on Brighton-Henrietta Townline Rd
- » Great visibility from the street
- » Ample parking available
- » Dedicated turning lane for easy access
- » Minutes from I-390 and I-590



# 3300 BHTL

3300 BRIGHTON HENRIETTA TOWNLINE RD ROCHESTER, NY 14623

#### Site Plan



#### **Retailer Aerial**