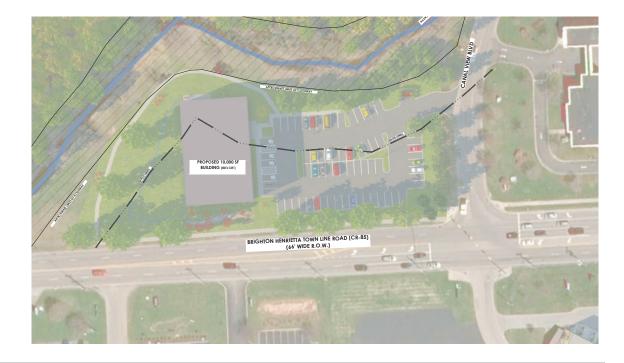

tersection of Winton Road and Brighton Henrietta Townline Rd, this site is minutes from I-590, a major highway in Rochester. The site's close proximity to both I-390 and I-590 allows for multiple access points to highways for efficient transit to and from the site.

## Available Spaces

| SPACE         | LEASE RATE | SIZE       |
|---------------|------------|------------|
| Build to Suit | Negotiable | 10,000± SF |
|               |            | Divisible  |

### Property Highlights

- » Build to suit development
- » 15,444 AADT on Brighton-Henrietta Townline Rd
- » Great visibility from the street
- » Ample parking available
- » Dedicated turning lane for easy access
- » Minutes from I-390 and I-590



# 3300 BHTL

3300 BRIGHTON HENRIETTA TOWNLINE RD ROCHESTER, NY 14623

#### Site Plan



#### **Retailer Aerial**