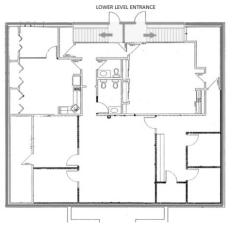

LOWER LEVEL

#### **LEASE RATE:**

First Floor: 3,100± SF; \$19.50 PSF Modified Gross Lower Level: 3,100± SF; \$14 PSF Modified Gross

**CLICK HERE FOR MORE INFORMATION** 