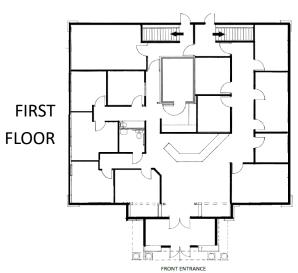

## 150 Mirona Rd.

Portsmouth, NH 3,100-6,200 +/- SF available

Retail and office space for lease in a free standing building located just off Route One in Portsmouth, NH. There is 3,100 +/- SF of space available on the first floor and 3,100 +/- SF of space available in the finished lower level.

#### **LEASE RATE:**

First Floor: 3,100± SF; \$19.50 PSF Modified Gross Lower Level: 3,100± SF; \$14 PSF Modified Gross

> Andy Fleisher, CCIM +1 603 498 2817 andy@nainorwoodgroup.com