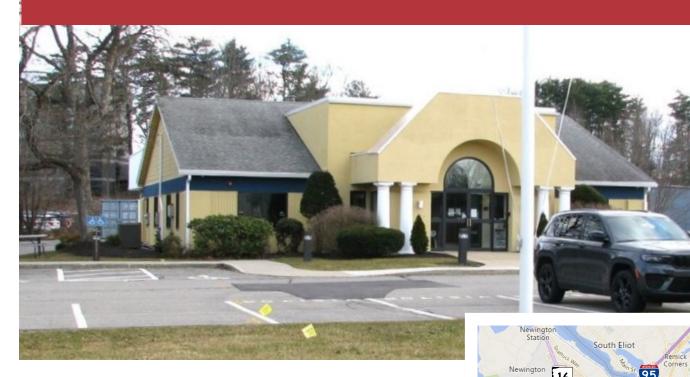

# RETAIL / OFFICE SPACE FOR LEASE IN FREE STANDING BUILDING

## 150 Mirona Rd.

Portsmouth, NH 3,100-6,200 +/- SF available

Retail and office space for lease in a free standing building located just off Route One in Portsmouth, NH. There is 3,100 +/- SF of space available on the first floor and 3,100 +/- SF of space available in the finished lower level.