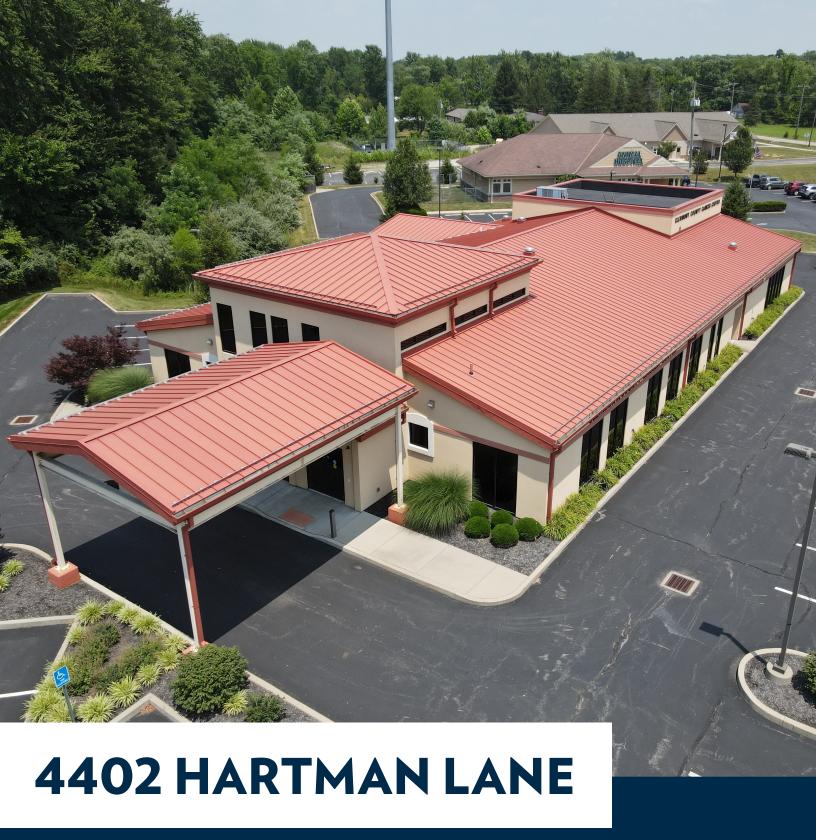

FOR SALE AND LEASE

EXCLUSIVELY OFFERED BY

# ADDRESS:

4402 Hartman Lane, Batavia, Ohio 45103

# VISIBILITY:

Excellent exterior building and monument signage opportunity facing State Route 32 with average daily traffic in excess of 32,000 vehicles.

# **CANOPY AREA:**

Property contains a +/-600 square foot covered canopy for ease of client/patient access.

**Jacob Stammen** 513-898-9088 jacob@sqftcommercial.com

© 2024 SqFt Commercial LLC. All rights reserved. No warranty or representation, express or implied, is made to the accuracy or completeness of the information contained herein, and same is submitted subject to errors, omissions, change of price, rental or other conditions, withdrawal without notice, and to any special listing conditions imposed by the property owner(s). As applicable, we make no representation as to the condition of the property (or properties) in question. This information has been obtained from sources believed reliable, but has not been verified for accuracy or completeness. You should conduct a careful, independent investigation of the property and verify all information. Any reliance on this information is solely at your own risk. SqFt Commercial and the SqFt Commercial logo are service marks of SqFt Commercial, Inc. All other marks displayed on this document are the property of their respective owners. Photos herein are the property of their respective owners. Use of these images without the express written consent of the owner is prophilited.