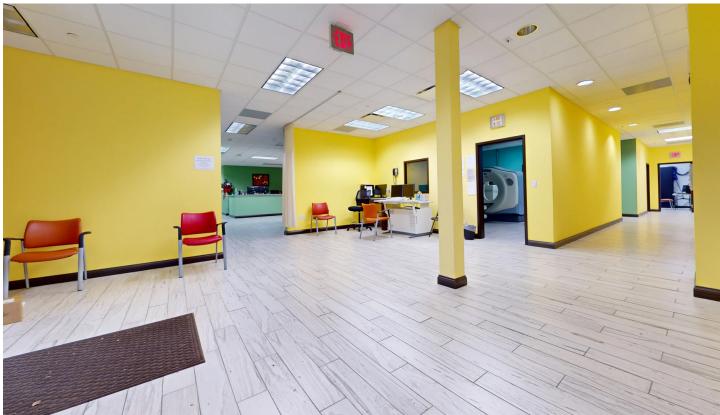

# MEDICAL EQUIPMENT AND FURNITURE:

Existing furniture, fixtures, and equipment could be available to tenant or buyer.

# **CEILING HEIGHT:**

Between 10' - 18' to ceiling grid.