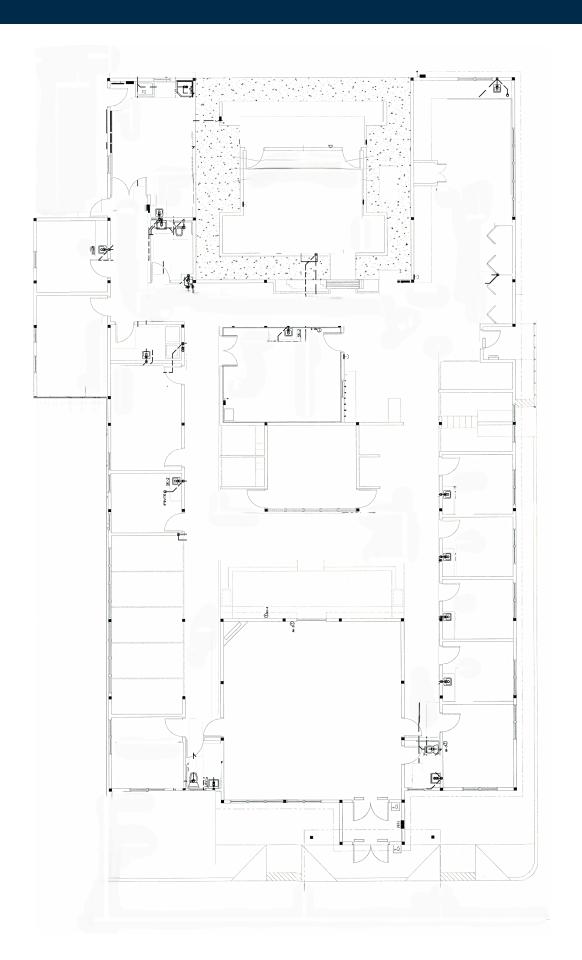

#### **ELECTRIC SERVICE:**

3-Phase 480V

YEAR BUILT:

**BUILDING PROFILE:** 

2015

8,763 square feet

# **CEILING HEIGHT:**

Between 10' - 18' to ceiling grid.