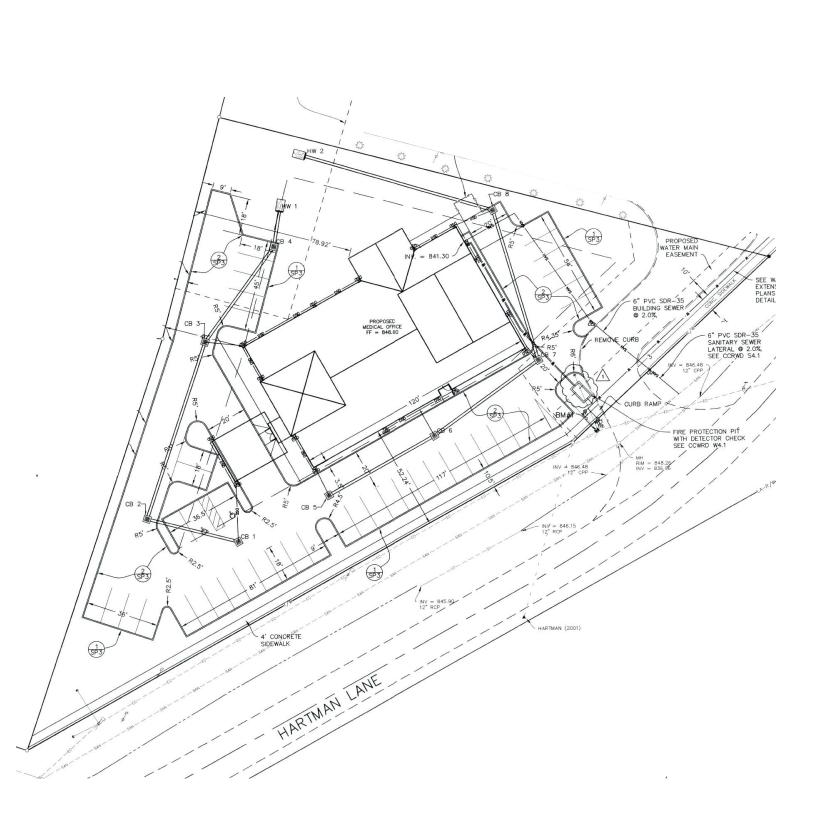

FOR SALE AND LEASE

EXCLUSIVELY OFFERED BY





# ASSET OVERVIEW

# ADDRESS:

4402 Hartman Lane, Batavia, Ohio 45103

#### MUNICIPALITY:

Batavia Township

#### **ELECTRIC SERVICE:**

3-Phase 480V

YEAR BUILT:

**BUILDING PROFILE:** 

2015

8,763 square feet

# VISIBILITY:

Excellent exterior building and monument signage opportunity facing State Route 32 with average daily traffic in excess of 32,000 vehicles.

# MEDICAL EQUIPMENT AND FURNITURE:

Existing furniture, fixtures, and equipment could be available to tenant or buyer.

#### **PARKING:**

ACREAGE:

43 spaces existing today

1.15

# **CEILING HEIGHT:**

Between 10' - 18' to ceiling grid.

# **CANOPY AREA:**

Property contains a +/-600 square foot covered canopy for ease of client/patient access.

















**Jacob Stammen** 513-898-9088 jacob@sqftcommercial.com

© 2024 SqFt Commercial LLC. All rights reserved. No warranty or representation, express or implied, is made to the accuracy or completeness of the information contained herein, and same is submitted subject to errors, omissions, change of price, rental or other conditions, withdrawal without notice, and to any special listing conditions imposed by the property owner(s). As applicable, we make no representation as to the condition of the property (or properties) in question. This information has been obtained from sources believed reliable, but has not been verified for accuracy or completeness. You should conduct a careful, independent investigation of the property and verify all information. Any reliance on this info