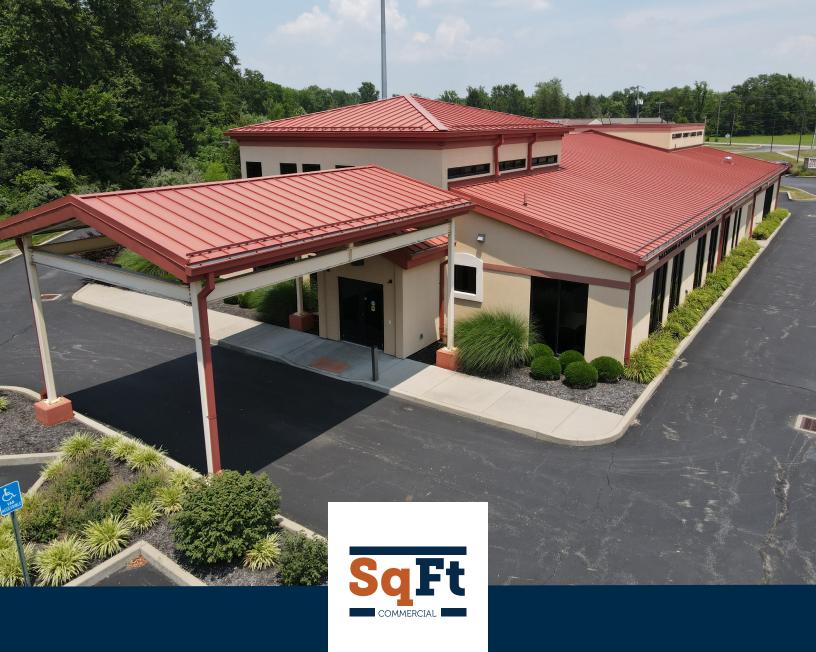

# ADDRESS:

4402 Hartman Lane, Batavia, Ohio 45103

#### **ELECTRIC SERVICE:**

3-Phase 480V

YEAR BUILT:

**BUILDING PROFILE:** 

2015

8,763 square feet

# VISIBILITY:

Excellent exterior building and monument signage opportunity facing State Route 32 with average daily traffic in excess of 32,000 vehicles.

#### **PARKING:**

ACREAGE:

43 spaces existing today

1.15

# **CANOPY AREA:**

Property contains a +/-600 square foot covered canopy for ease of client/patient access.

**Jacob Stammen** 513-898-9088 jacob@sqftcommercial.com

© 2024 SqFt Commercial LLC. All rights reserved. No warranty or representation, express or implied, is made to the accuracy or completeness of the information contained herein, and same is submitted subject to errors, omissions, change of price, rental or other conditions, withdrawal without notice, and to any special listing conditions imposed by the property owner(s). As applicable, we make no representation as to the condition of the property (or properties) in question. This information has been obtained from sources believed reliable, but has not been verified for accuracy or completeness. You should conduct a careful, independent investigation of the property and verify all information. Any reliance on this information is solely at your own risk. SqFt Commercial and the SqFt Commercial logo are service marks of SqFt Commercial, Inc. All other marks displayed on this document are the property of their respective owners. Photos herein are the property of their respective owners. Use of these images without the express written consent of the owner is prophilited.