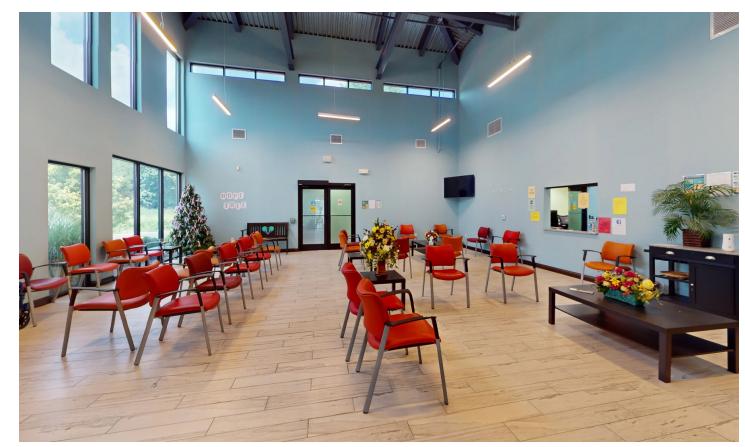

# MEDICAL EQUIPMENT AND FURNITURE:

Existing furniture, fixtures, and equipment could be available to tenant or buyer.

# **CEILING HEIGHT:**

Between 10' - 18' to ceiling grid.