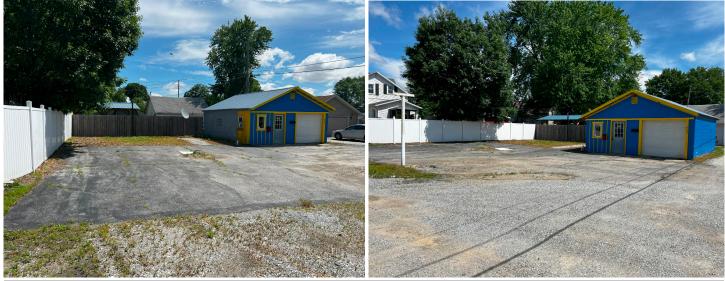

### **PROPERTY DESCRIPTION**

Zoned B-2 (Local Business), this 576 SF commercial building features a flexible layout, 1 restroom, and around 6 onsite parking spaces. The Daily Traffic Count is 7,339 vehicles (2023). This property also sits on .079 acres. Commercial uses include: Retail, Office, or Salon. Don't miss this unique opportunity to establish your business in a prime location in Delphi, IN. Previous uses include: car dealership.

### HIGHLIGHTS

6 parking spaces