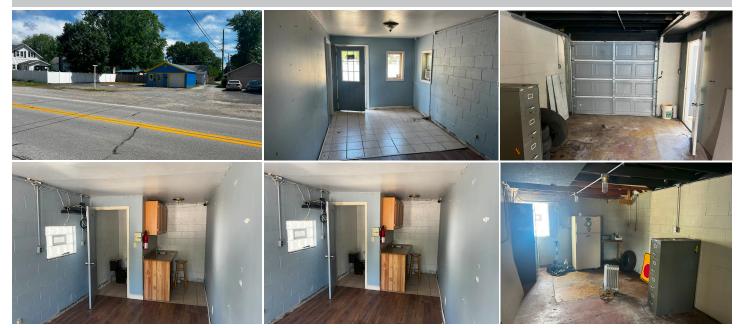

### **PROPERTY DESCRIPTION**

Zoned B-2 (Local Business), this 576 SF commercial building features a flexible layout, 1 restroom, and around 6 onsite parking spaces. The Daily Traffic Count is 7,339 vehicles (2023). This property also sits on .079 acres. Commercial uses include: Retail, Office, or Salon. Don't miss this unique opportunity to establish your business in a prime location in Delphi, IN. Previous uses include: car dealership.