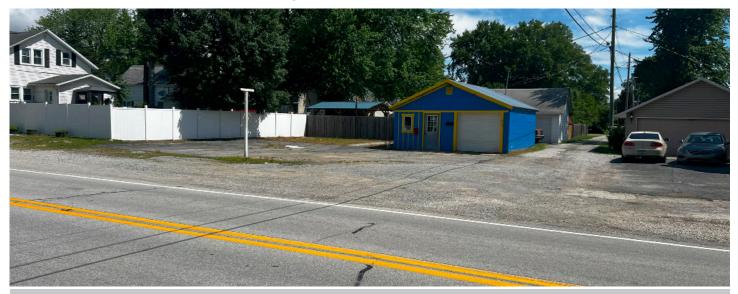

### **PROPERTY DESCRIPTION**

Zoned B-2 (Local Business), this 576 SF commercial building features a flexible layout, 1 restroom, and around 6 onsite parking spaces. The Daily Traffic Count is 7,339 vehicles (2023). This property also sits on .079 acres. Commercial uses include: Retail, Office, or Salon. Don't miss this unique opportunity to establish your business in a prime location in Delphi, IN. Previous uses include: car dealership.

#### LOCATION DESCRIPTION

From the Hoosier Heartland Highway, turn north onto US HIghway 421 into Delphi, IN. Located on the east side of the highway across from the Maratho gas station at the intersection of Summit Street.