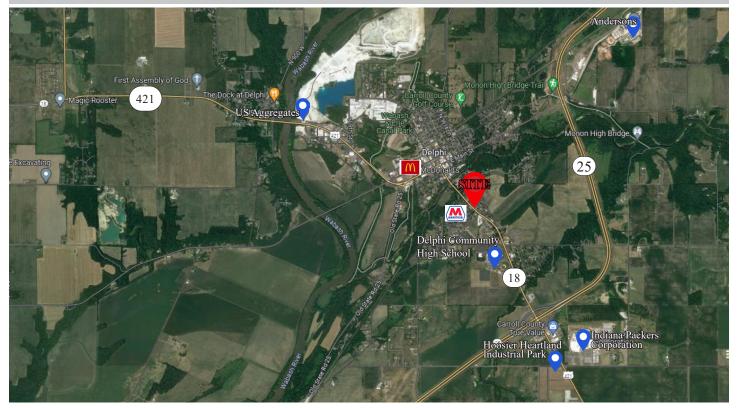

#### LOCATION DESCRIPTION

From the Hoosier Heartland Highway, turn north onto US HIghway 421 into Delphi, IN. Located on the east side of the highway across from the Maratho gas station at the intersection of Summit Street.