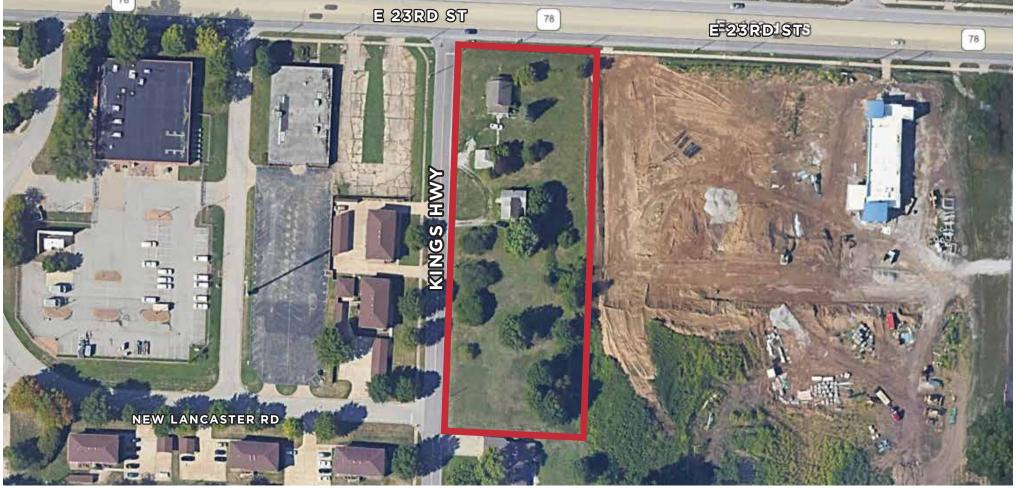

#### **Property Details**

- 1.92 acres of land planned for retail
- Will consider dividing
- Adjacent to new Discount Tire and McBee's Car Wash
- One block from HyVee
- Rare pad site for retail development

## AERIAL

The Information Above Has Been Obtained From Sources Believed Reliable. While We Do Not Doubt Its Accuracy We Have Not Verified It And Make No Guarantee, Warranty Or Representation About It. It Is Your Responsibility To Independently Confirm Its Accuracy And Completeness. Any Projections, Opinions, Assumptions, Or Estimates Used Are For Example Only And Do Not Represent The Current Or Future Performance Of The Property. You And Your Advisors Should Conduct A Careful, Independent Investigation Of The Property To Determine To Your Satisfaction The Suitability Of The Property For Your Needs. © 2023