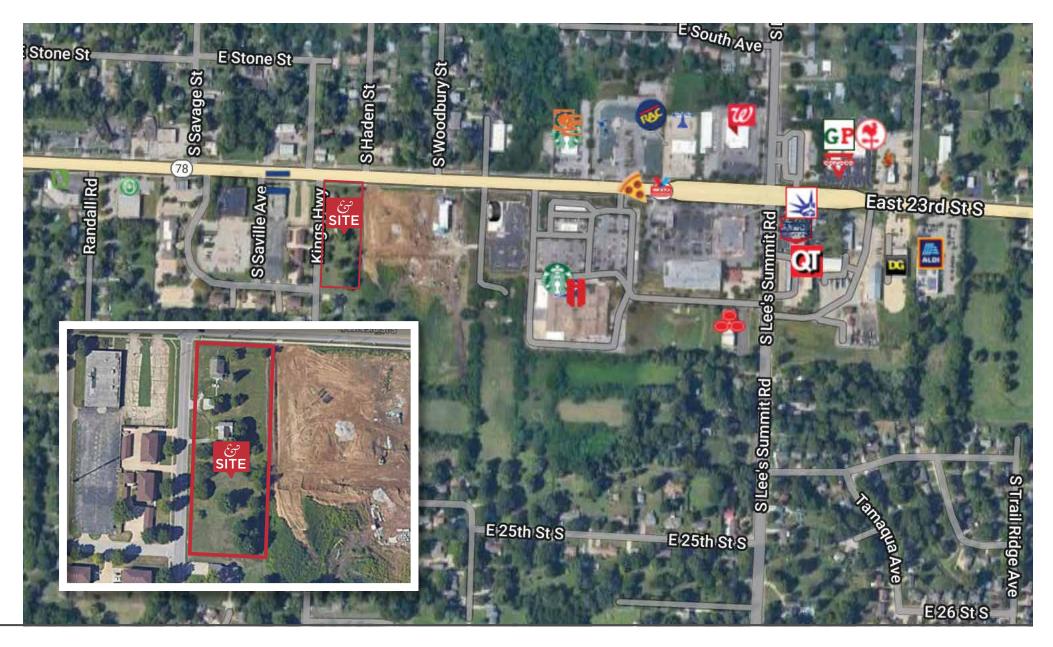

#### **Property Details**

- 1.92 acres of land planned for retail
- Will consider dividing
- Adjacent to new Discount Tire and McBee's Car Wash
- One block from HyVee
- Rare pad site for retail development

## AERIAL

The Information Above Has Been Obtained From Sources Believed Reliable. While We Do Not Doubt Its Accuracy We Have Not Verified It And Make No Guarantee, Warranty Or Representation About It. It Is Your Responsibility To Independently Confirm Its Accuracy And Completeness. Any Projections, Opinions, Assumptions, Or Estimates Used Are For Example Only And Do Not Represent The Current Or Future Performance Of The Property. You And Your Advisors Should Conduct A Careful, Independent Investigation Of The Property To Determine To Your Satisfaction The Suitability Of The Property For Your Needs. © 2023