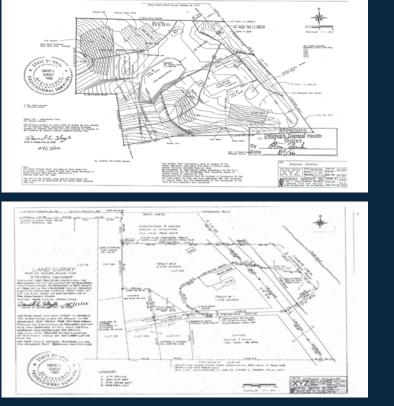

## Welcome to 0 Olentangy River Road Delaware, Ohio 43015

## **BUILD YOUR DREAM HOME HERE!**

Scenic 2+ acre lot on The Olentangy River. Gently rolling and wooded lot with ravines on the River. Just minutes to Delaware, Powell, US HWY 23, SR-315, Polaris, Alum Creek State Park/Beach and Tanger Outlet Mall. All Builders welcome. Olentangy Schools. Only \$179,900! Call DeLena Today!

ADDITIONAL DETAILS Sales Price: \$179,900 Acreage: 2.04 Land Style: Residential Land County: Delaware Annual Taxes: \$3,057.86 MLS #: 218028010 Parcel#: 419-420-01-117-000