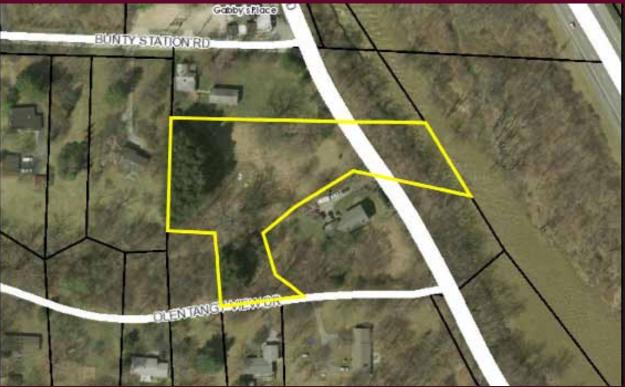

## Welcome to 0 Olentangy River Road Delaware, Ohio 43015

## **BUILD YOUR DREAM HOME HERE!**

Scenic 2+ acre lot on The Olentangy River. Gently rolling and wooded lot with ravines on the River. Just minutes to Delaware, Powell, US HWY 23, SR-315, Polaris, Alum Creek State Park/Beach and Tanger Outlet Mall. All Builders welcome. Olentangy Schools. Only \$179,900! Call DeLena Today!

ADDITIONAL DETAILS Sales Price: \$179,900 Acreage: 2.04 Land Style: Residential Land County: Delaware Annual Taxes: \$3,057.86 MLS #: 218028010 Parcel#: 419-420-01-117-000