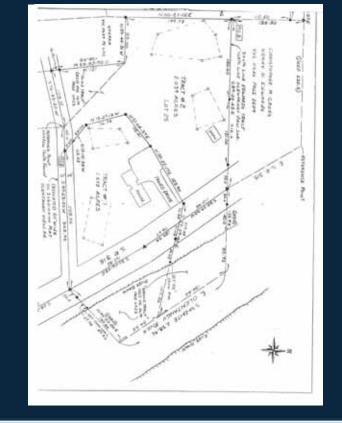

## Welcome to 0 Olentangy River Road Delaware, Ohio 43015

## **BUILD YOUR DREAM HOME HERE!**

Scenic 2+ acre lot on The Olentangy River. Gently rolling and wooded lot with ravines on the River. Just minutes to Delaware, Powell, US HWY 23, SR-315, Polaris, Alum Creek State Park/Beach and Tanger Outlet Mall. All Builders welcome. Olentangy Schools. Only \$179,900! Call DeLena Today!

ADDITIONAL DETAILS Sales Price: \$179,900 Acreage: 2.04 Land Style: Residential Land County: Delaware Annual Taxes: \$3,057.86 MLS #: 218028010 Parcel#: 419-420-01-117-000