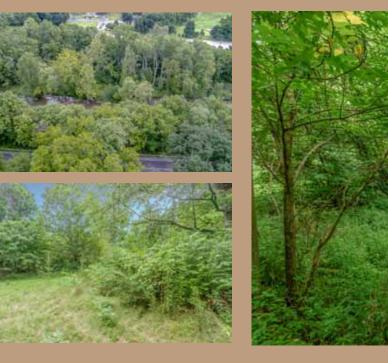

## **BUILD YOUR DREAM HOME HERE!**

Scenic 2+ acre lot on The Olentangy River. Gently rolling and wooded lot with ravines on the River. Just minutes to Delaware, Powell, US HWY 23, SR-315, Polaris, Alum Creek State Park/Beach and Tanger Outlet Mall. All Builders welcome. Olentangy Schools. Only \$179,900! Call DeLena Today!