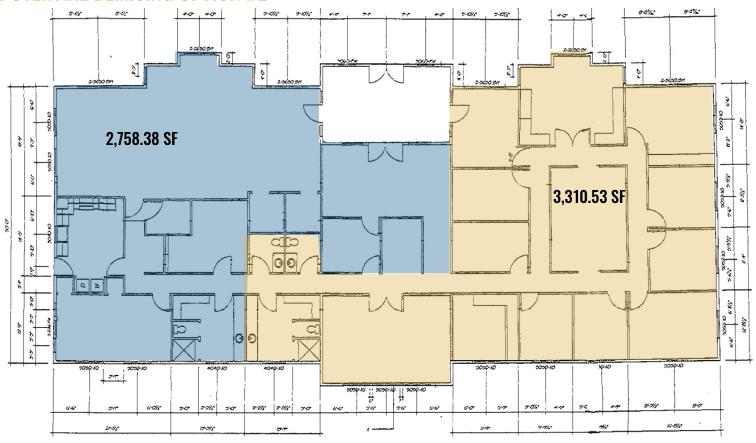

Year Built: 2000

**Zoning:** Limited Service Commercial (C4)

**Parking:** 21 onsite spaces

#### **HIGHLIGHTS**

- Situated with excellent frontage on Highway 126, providing high visibility
- Contemporary architectural style with high-quality finishes throughout the building
- Patio area on side of building ideal for company events
- Several offices and work areas throughout
- Large, professionally built-out conference room, perfect for meetings and presentations
- Beautifully designed break room with fully equipped kitchen with a stove, fridge, dishwasher, and more
- Approved uses include: general office, call center, public facilities, financial institution, child care facility, veterinarian services









### **POTENTIAL DEMISING OPTION #1**



#### POTENTIAL DEMISING OPTION #2



# FOR LEASE







Brokers are licensed in the state of Oregon. This information has been furnished from sources we deem reliable, but for which we assume no liability. This is an exclusive listing. The information contained herein is given in confidence with the understanding that all negotiations pertaining to this property be handled through Compass Commercial Real Estate Services. All measurements are approximate.



Dan Kemp, CCIM
Partner, Principal Broker
Cell 541.550.8413
dkemp@compasscommercial.com



Emilio Tiscareno
Broker
Cell 541.213.9640
etiscareno@compasscommercial.com