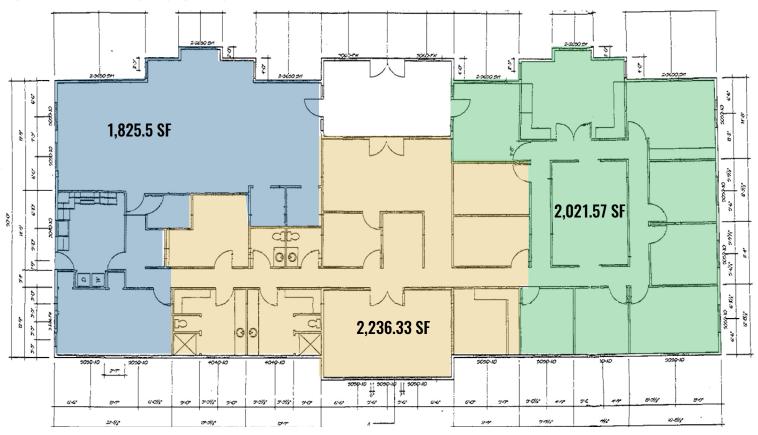

**Lot Size:** 0.57 Acre (24,680 SF)

Year Built: 2000

**Zoning:** Limited Service Commercial (C4)

**Parking:** 21 onsite spaces

#### **HIGHLIGHTS**

- Situated with excellent frontage on Highway 126, providing high visibility
- Contemporary architectural style with high-quality finishes throughout the building
- Patio area on side of building ideal for company events
- Several offices and work areas throughout
- Large, professionally built-out conference room, perfect for meetings and presentations
- Beautifully designed break room with fully equipped kitchen with a stove, fridge, dishwasher, and more
- Approved uses include: general office, call center, public facilities, financial institution, child care facility, veterinarian services









### **POTENTIAL DEMISING OPTION #1**



#### POTENTIAL DEMISING OPTION #2



# FOR LEASE







Brokers are licensed in the state of Oregon. This information has been furnished from sources we deem reliable, but for which we assume no liability. This is an exclusive listing. The information contained herein is given in confidence with the understanding that all negotiations pertaining to this property be handled through Compass Commercial Real Estate Services. All measurements are approximate.



Dan Kemp, CCIM
Partner, Principal Broker
Cell 541.550.8413
dkemp@compasscommercial.com



Emilio Tiscareno
Broker
Cell 541.213.9640
etiscareno@compasscommercial.com