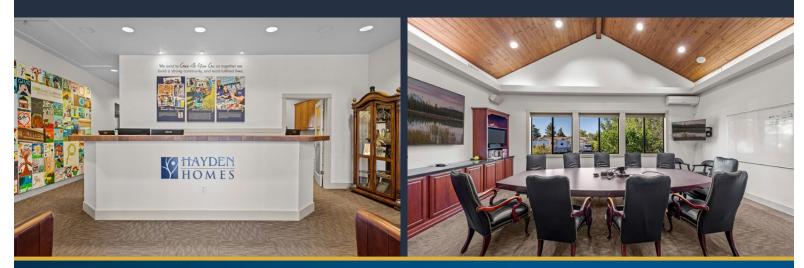

#### **HIGHLIGHTS**

- Situated with excellent frontage on Highway 126, providing high visibility
- Contemporary architectural style with high-quality finishes throughout the building
- Patio area on side of building ideal for company events
- Several offices and work areas throughout
- Large, professionally built-out conference room, perfect for meetings and presentations
- Beautifully designed break room with fully equipped kitchen with a stove, fridge, dishwasher, and more
- Approved uses include: general office, call center, public facilities, financial institution, child care facility, veterinarian services