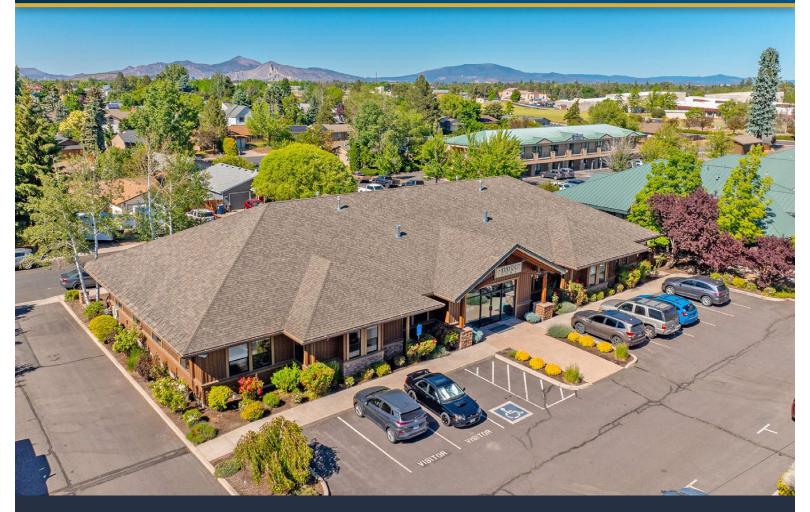

# Premier Redmond Office Building with Hwy 126 Frontage

2464 SW Glacier Place, Redmond, OR 97756

#### **HIGHLIGHTS**

- Situated with excellent frontage on Highway 126, providing high visibility
- Contemporary architectural style with high-quality finishes throughout the building
- Patio area on side of building ideal for company events
- Several offices and work areas throughout
- Large, professionally built-out conference room, perfect for meetings and presentations
- Beautifully designed break room with fully equipped kitchen with a stove, fridge, dishwasher, and more
- Approved uses include: general office, call center, public facilities, financial institution, child care facility, veterinarian services