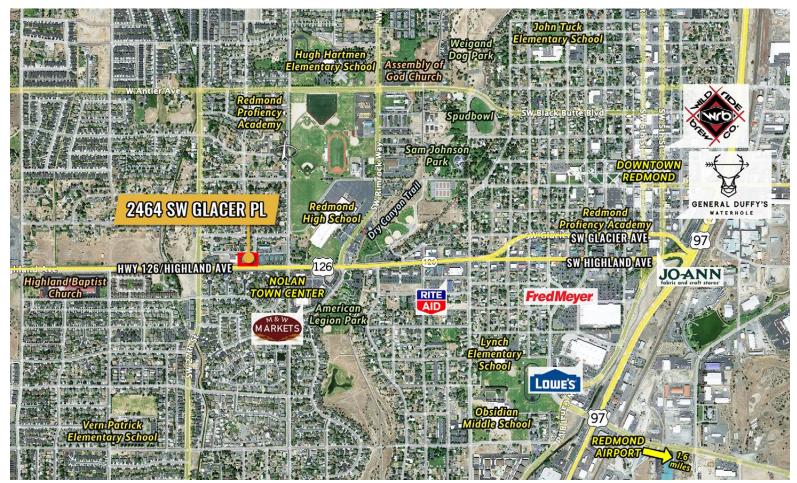

# Premier Redmond Office Building with Hwy 126 Frontage

2464 SW Glacier Place, Redmond, OR 97756

## Premier Redmond Office Building with Hwy 126 Frontage