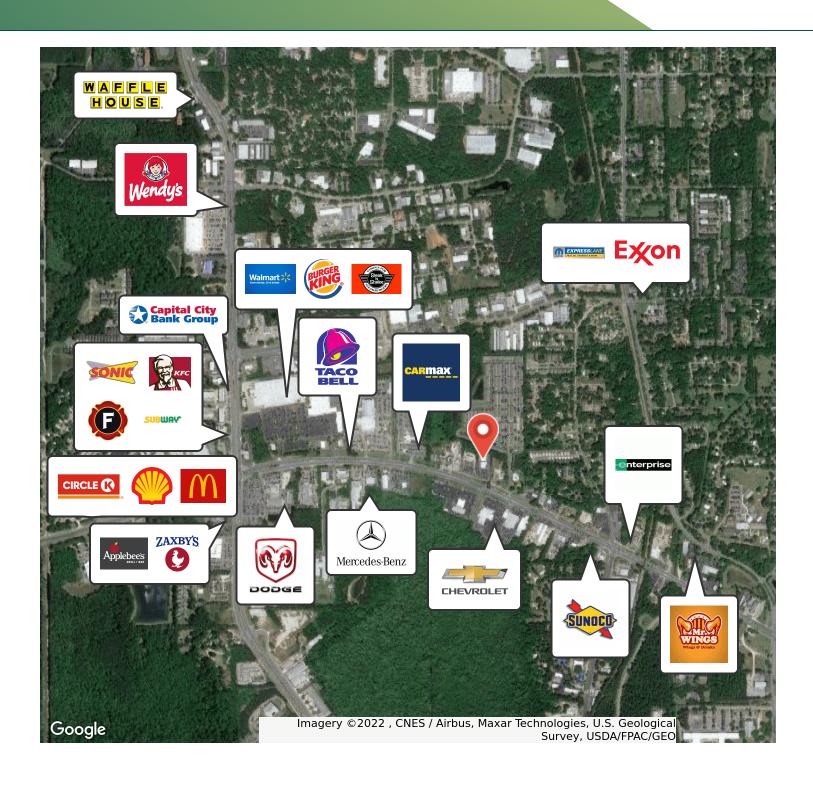

Located in the heart of all the national car dealers in Tallahassee area, dealerships have thrived here for over a decade. And, within the last year the parking lot has been completely re-paved in addition to the roof being re-done