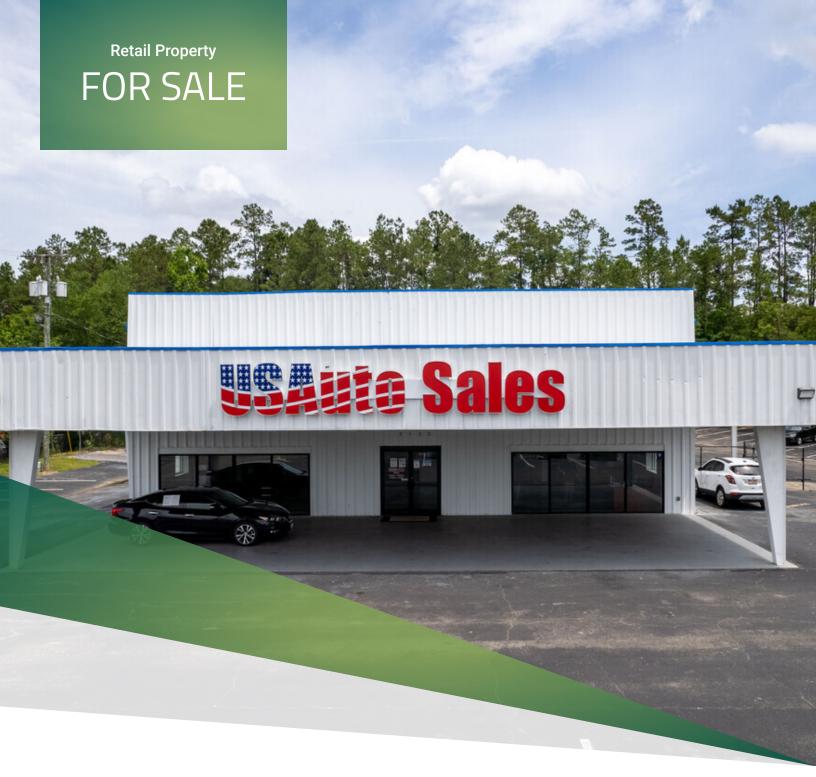

#### PROPERTY DESCRIPTION

Premier Commercial Group is proud to present this local car dealership at 3122 W Tennessee St.in Tallahassee Florida. This space has over 4,500 SF of air conditioned office space, an 85 spot parking lot, and a full service mechanical shop in the back contrived for auto repair and customization.

#### **PROPERTY HIGHLIGHTS**

- · Large initial investment into tenant improvement
- Brand new roof 2022
- Impeccable visibility frontage from Tennessee St. adjacent to the intersection of Capital City North West
- Office space in the front, showroom space in the middle and an auto repair shop in the back of the building
- Dealerships have thrived renting here for over a decade