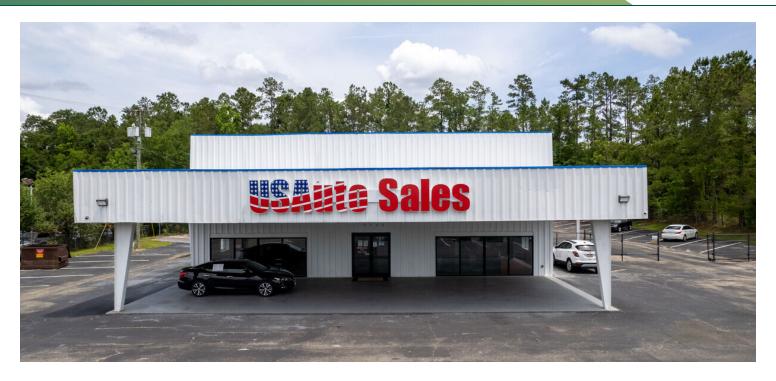

#### PROPERTY DESCRIPTION

Premier Commercial Group is proud to present this local car dealership at 3122 W Tennessee St.in Tallahassee Florida. This space has over 4,500 SF of air conditioned office space, an 85 spot parking lot, and a full service mechanical shop in the back contrived for auto repair and customization.

#### **PROPERTY HIGHLIGHTS**

- · Large initial investment into tenant improvement
- Brand new roof 2022
- Impeccable visibility frontage from Tennessee St. adjacent to the intersection of Capital City North West
- Office space in the front, showroom space in the middle and an auto repair shop in the back of the building
- Dealerships have thrived renting here for over a decade