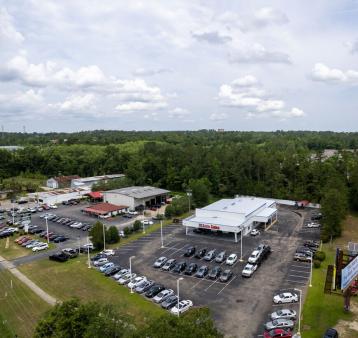

#### PROPERTY DESCRIPTION

Premier Commercial Group is proud to present this local car dealership at 3122 W Tennessee St.in Tallahassee Florida. This space has over 4,500 SF of air conditioned office space, an 85 spot parking lot, and a full service mechanical shop in the back contrived for auto repair and customization.

Located in the heart of all the national car dealers in Tallahassee area, dealerships have thrived here for over a decade. And, within the last year the parking lot has been completely re-paved in addition to the roof being re-done

#### **PROPERTY HIGHLIGHTS**

- · Large initial investment into tenant improvement
- Brand new roof 2022
- Impeccable visibility frontage from Tennessee St. adjacent to the intersection of Capital City North West
- Office space in the front, showroom space in the middle and an auto repair shop in the back of the building
- Dealerships have thrived renting here for over a decade