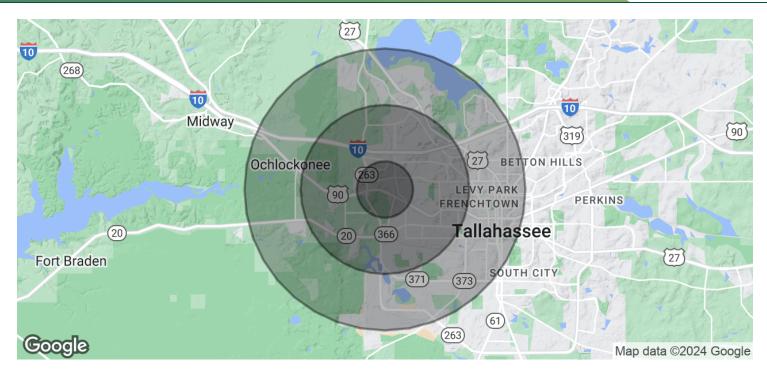

#### **OFFERING SUMMARY**

| Sale Price:    | \$2,275,000 |
|----------------|-------------|
| Lot Size:      | 1.96 Acres  |
| Building Size: | 9,750 SF    |

| DEMOGRAPHICS      | 1 MILE   | 3 MILES  | 5 MILES  |
|-------------------|----------|----------|----------|
| Total Households  | 3,548    | 30,220   | 57,227   |
| Total Population  | 7,867    | 62,571   | 123,718  |
| Average HH Income | \$33,691 | \$38,119 | \$45,005 |

Tallahassee, FL 32304

850.933.5899

Tallahassee, FL 32304

850.933.5899

Tallahassee, FL 32304

850.933.5899

| POPULATION           | 1 MILE   | 3 MILES  | 5 MILES   |
|----------------------|----------|----------|-----------|
| Total Population     | 7,867    | 62,571   | 123,718   |
| Average Age          | 26.3     | 27.5     | 29.7      |
| Average Age (Male)   | 27.1     | 27.1     | 29.3      |
| Average Age (Female) | 26.2     | 28.7     | 30.6      |
|                      |          |          |           |
| HOUSEHOLDS & INCOME  | 1 MILE   | 3 MILES  | 5 MILES   |
| Total Households     | 3,548    | 30,220   | 57,227    |
| # of Persons per HH  | 2.2      | 2.1      | 2.2       |
| Average HH Income    | \$33,691 | \$38,119 | \$45,005  |
| Average House Value  | \$40,433 | \$74,579 | \$126,527 |