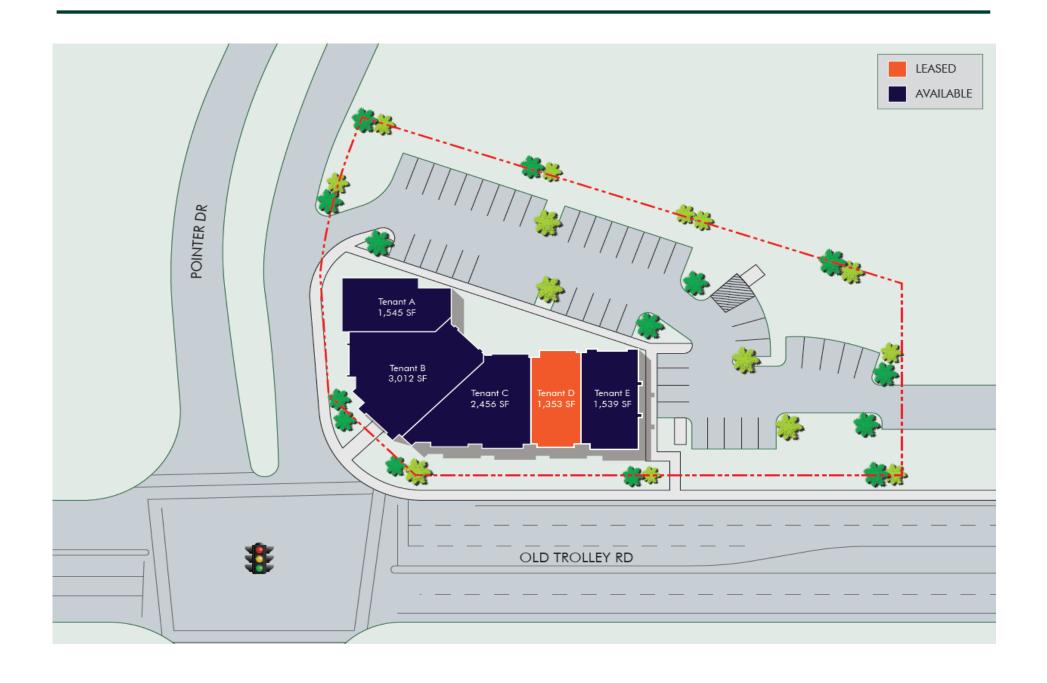

### **Retail | For Lease**



## 460 Old Trolley Rd Summerville, South Carolina

#### **Property Information:**

- Available For Lease
- Size: 1,539 7013 SF
- New Construction in prime Summerville SC Submarket.
- Ideal location for Retail and Medical Office end users.
- Excellent visibility and prominent signage opportunities on Old Trolley Rd.
- Nearby anchors include Harris Teeter, Food Lion and Publix
- Lease Rate: Call broker for details



#### **Contact Us**

Joseph Purze Vice President +1 843 735 2559 joseph.purze@cbre.com Chip Shealy
First Vice President
+1 843 735 2559
chip.shealy@cbre.com

CBRE, Inc. | Charleston 1080 Morrison Drive Charleston SC, 29401











### Site Plan





# **Retailer Aerial**





| 2024 DEMOGRAPHICS | 1 MILE   | 3 MILES  | 5 MILES  |
|-------------------|----------|----------|----------|
| Population        | 5,266    | 47,105   | 90,671   |
| Households        | 1,943    | 17,414   | 40,065   |
| Average HH Income | \$94,176 | \$71,982 | \$83,733 |





© 2024 CBRE, Inc. All rights reserved. This information has been obtained from sources believed reliable but has not been verified for accuracy or completeness. CBRE, Inc. makes no guarantee, representation or warranty and accepts no responsibility or liability as to the accuracy, completeness, or reliability of the information contained herein. You should conduct a careful, independent investigation of the property and verify all information. Any reliance on this information is solely