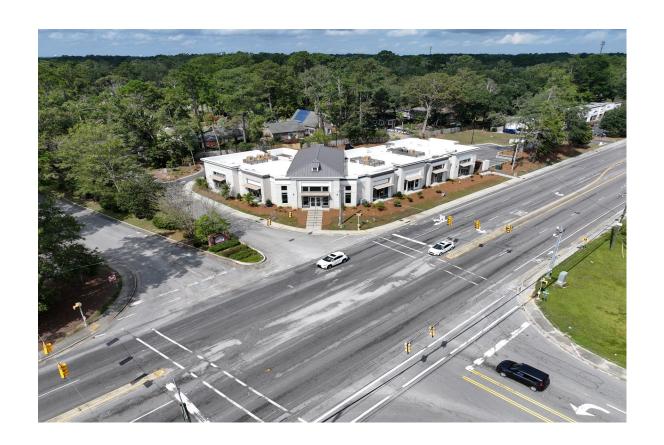

### **Retail | For Lease**

## 460 Old Trolley Rd Summerville, South Carolina

#### **Property Information:**

- Available For Lease
- Size: 1,539 7013 SF
- New Construction in prime Summerville SC Submarket.
- Ideal location for Retail and Medical Office end users.
- Excellent visibility and prominent signage opportunities on Old Trolley Rd.
- Nearby anchors include Harris Teeter, Food Lion and Publix
- Lease Rate: Call broker for details