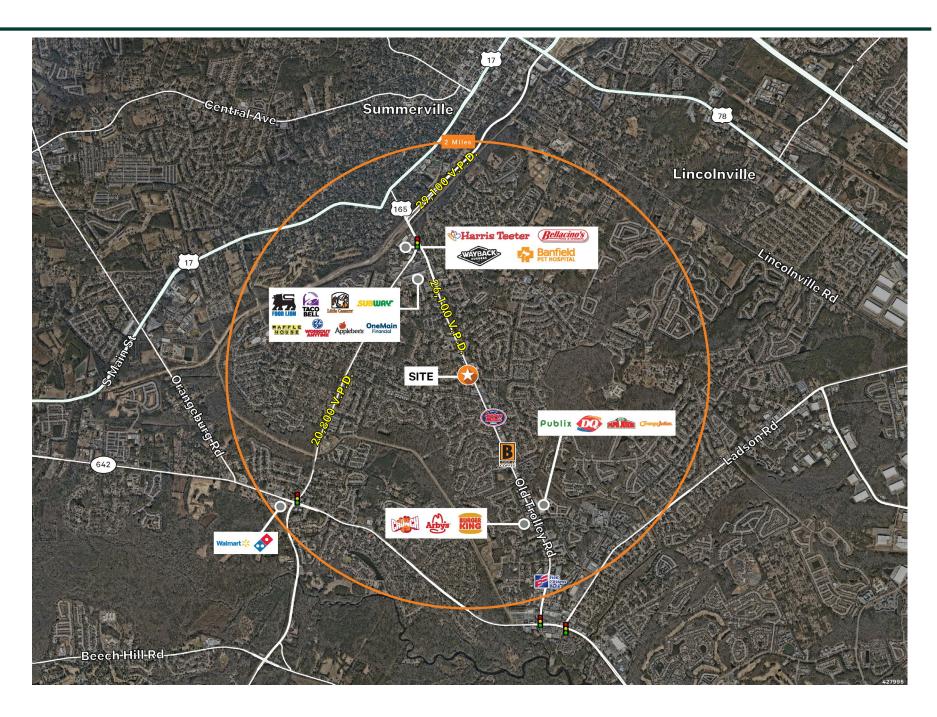

# **Retailer Aerial**

| 2024 DEMOGRAPHICS | 1 MILE   | 3 MILES  | 5 MILES  |
|-------------------|----------|----------|----------|
| Population        | 5,266    | 47,105   | 90,671   |
| Households        | 1,943    | 17,414   | 40,065   |
| Average HH Income | \$94,176 | \$71,982 | \$83,733 |