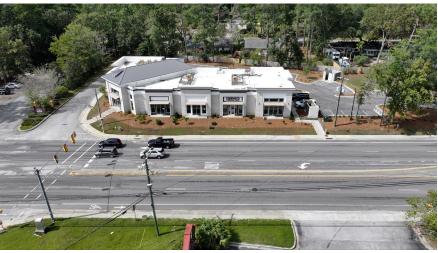

### **Retail | For Lease**

## 460 Old Trolley Rd Summerville, South Carolina

#### **Property Information:**

- Available For Lease
- Size: 1,539 7013 SF
- New Construction in prime Summerville SC Submarket.
- Ideal location for Retail and Medical Office end users.
- Excellent visibility and prominent signage opportunities on Old Trolley Rd.
- Nearby anchors include Harris Teeter, Food Lion and Publix
- Lease Rate: Call broker for details