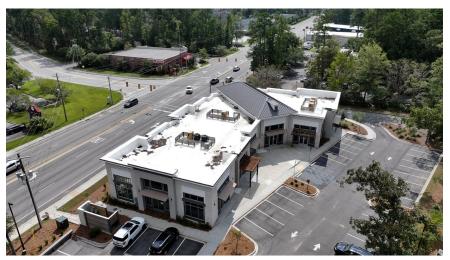

### **Retail | For Lease**



## 460 Old Trolley Rd Summerville, South Carolina

#### **Property Information:**

- Available For Lease
- Size: 1,539 7013 SF
- New Construction in prime Summerville SC Submarket.
- Ideal location for Retail and Medical Office end users.
- Excellent visibility and prominent signage opportunities on Old Trolley Rd.
- Nearby anchors include Harris Teeter, Food Lion and Publix
- Lease Rate: Call broker for details



#### **Contact Us**

Joseph Purze Vice President +1 843 735 2559 joseph.purze@cbre.com Chip Shealy
First Vice President
+1 843 735 2559
chip.shealy@cbre.com

CBRE, Inc. | Charleston 1080 Morrison Drive Charleston SC, 29401











### Site Plan





# **Retailer Aerial**





| 2024 DEMOGRAPHICS | 1 MILE   | 3 MILES  | 5 MILES  |
|-------------------|----------|----------|----------|
| Population        | 5,266    | 47,105   | 90,671   |
| Households        | 1,943    | 17,414   | 40,065   |
| Average HH Income | \$94,176 | \$71,982 | \$83,733 |





© 2024 CBRE, Inc. All rights reserved. This information has been obtained from sources believed reliable but has not been verified for accuracy or completeness. CBRE, Inc. makes no guarantee, representation or warranty and accepts no responsibility or liability as to the accuracy, completeness, or reliability of the information contained herein. You should conduct a careful, independent investigation of the property and verify all information. Any reliance on this