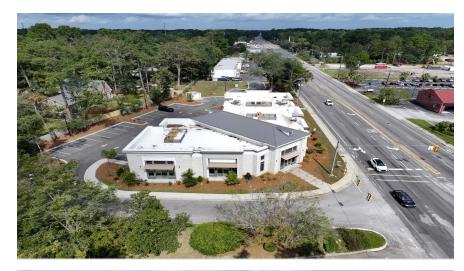

### **Retail | For Lease**

## 460 Old Trolley Rd Summerville, South Carolina

#### **Property Information:**

- Available For Lease
- Size: 1,539 7013 SF
- New Construction in prime Summerville SC Submarket.
- Ideal location for Retail and Medical Office end users.
- Excellent visibility and prominent signage opportunities on Old Trolley Rd.
- Nearby anchors include Harris Teeter, Food Lion and Publix
- Lease Rate: Call broker for details