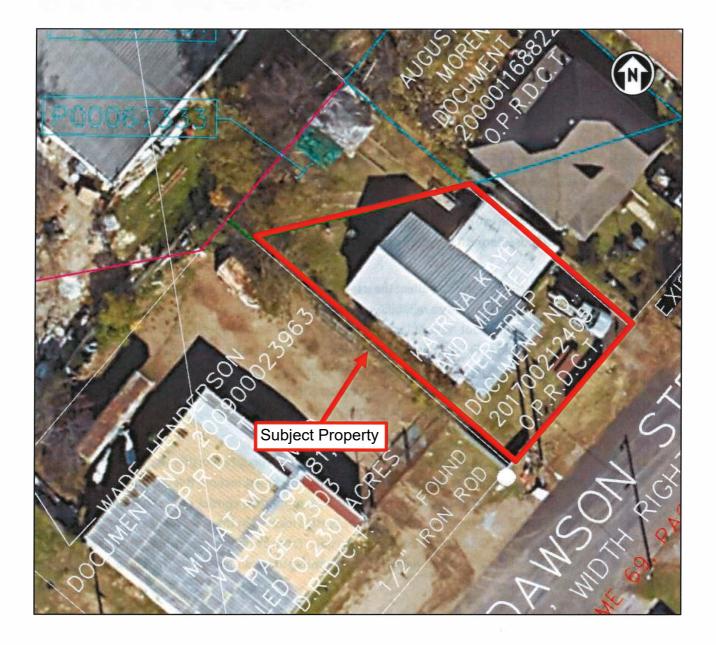

2. Point from which taken: Dawson Street

Looking:

Northeast along Dawson Street

| AREA TABLE (ACRES) | ACQUISITION (CALCULATED)<br>LEFT RIGHT                                                                                                                                                                       | 0.0277 - 0.0923                                                                                                                                                                                |                                                                                                                                                                                                                                                                  |                                                                                                                      |                                        |         |             |                                             |                                                         |                                                   |             |                                                       |                                                                                    | STR. OF TE                                                                                                                    | 0 0 × ×                                                           | ROBERT A. HANSEN                                | 0439<br>DOFECTIONEY                     | SURVEY OF                                                         |                                            | M.                                                                | HANSEN, LSLS & R.P.L.S.                      |                   |
|--------------------|--------------------------------------------------------------------------------------------------------------------------------------------------------------------------------------------------------------|------------------------------------------------------------------------------------------------------------------------------------------------------------------------------------------------|------------------------------------------------------------------------------------------------------------------------------------------------------------------------------------------------------------------------------------------------------------------|----------------------------------------------------------------------------------------------------------------------|----------------------------------------|---------|-------------|---------------------------------------------|---------------------------------------------------------|---------------------------------------------------|-------------|-------------------------------------------------------|------------------------------------------------------------------------------------|-------------------------------------------------------------------------------------------------------------------------------|-------------------------------------------------------------------|-------------------------------------------------|-----------------------------------------|-------------------------------------------------------------------|--------------------------------------------|-------------------------------------------------------------------|----------------------------------------------|-------------------|
|                    | EXISTING EXISTING                                                                                                                                                                                            | NOT TO SCALE)                                                                                                                                                                                  | OWNER:<br>KATPINA KAVE AND                                                                                                                                                                                                                                       | POOD67333 MICHAEL TERSTIEP<br>DOCUMENT NO.<br>201700212405                                                           | O.P.R.D.C.T.                           | NEW &   | LINE        | TP.U.B.                                     | WILL UMVLEN:<br>MULAT MOHAMED<br>VOLUME 99181 PACE 7303 |                                                   |             |                                                       |                                                                                    |                                                                                                                               |                                                                   | F A SURVEY OF<br>PODD67333                      | ~ -                                     | J. 0009-11-266                                                    |                                            | I GRIGSBY SURVEY                                                  | DALLAS                                       | COUNTY, IEXAS REG |
| EX                 |                                                                                                                                                                                                              |                                                                                                                                                                                                | DEY TXDOT TYPE II<br>ETION OF THE HIGHWAY<br>ERVISION OF A<br>VEYOR EITHER                                                                                                                                                                                       |                                                                                                                      | RE CALCULATED RELATIVE<br>CENTERLINE). |         |             |                                             |                                                         |                                                   |             |                                                       |                                                                                    | 1 0                                                                                                                           |                                                                   | D.R.D.C.T. A PLAT OF D.R.D.C.T. PARCEL          |                                         | MRDGT R.O.W. C.S.J.                                               | 4                                          | POC. IN THE JOHN<br>RT ACT                                        | CITY                                         | DALLAS C          |
| NOTES:             | <ol> <li>THE BASIS OF BEARING IS THE TEXAS<br/>COORDINATE SYSTEM OF 1983, NORTH<br/>(4202), NORTH AMERICAN DATUM (NAI<br/>ADJUSTMENT, EPOCH 2010. ALL DISTA<br/>ADJUSTMENT, EPOCH 2010. ALL DISTA</li> </ol> | COORDINATES SHOWN ARE SUFFACE, UNLESS OTHERWSE<br>NOTED, AND MAY BE CONVERTED FOR GRID BY DIVIDING<br>BY THE TXDOT COMBINED SCALE FACTOR OF 1.000135506<br>UNIT OF MESURE IS U.S. SURVEY FEET. | <ol> <li>THIS MONUMENT MAY BE REPLACED BY TXDOT TYPE II<br/>RIGHT-OF-WAY MARKER UPON COMPLETION OF THE HIGHWAY<br/>ACOUISTION PROJECT UNDER THE SUPERVISION OF A<br/>REGISTICRED PROFESSIONAL LAND SURVEYOR EITHER<br/>EMPLOYED OR RETAINED BY TXDOT.</li> </ol> | 3 THIS SURVEY WAS PERFORMED WITHOUT THE BENEFIT OF<br>A THE REPORT. THERE MAY BE EASEMENTS OF RECORD<br>THAT AFFECT. |                                        | LEGEND; | SURVEY LINE | EXISTING TXDOT R.O.W. LINE<br>PROPERTY LINE | NEW CENTERLINE<br>NEW R.O.W. LINE                       | NEW TXDOT EASEMENT LINE<br>EXISTING EASEMENT LINE | BROKEN LINE | LAND HOOK (SAME OWNER)<br>TxDOT TYPE I MONUMENT FOUND | (UNLESS OTHERWISE NOTED)<br>MONUMENT FOUND (SIZE & TYPE NOTED)<br>CALCHLATED POINT | CALCUCATED FORM<br>5/8" IRON ROD WITH A PINK 1-3/4"<br>PLASTIC CAP STAMPED "TXDOT SURVEY<br>MARKER RIGHT OF WAY MONIMENT" SET | MANNEN NUT OF THE WOYDEN SET<br>(UNLESS OTHERWISE NOTED)<br>ACRES | (CM)<br>DEED RECORDS OF<br>DALLAS COUNTY, TEXAS | EASEMENT<br>FARM TO MARKET ROAD<br>LEFT | MAP RECORDS OF<br>DALLAS COUNTY, TEXAS<br>OFFICIAL PUBLIC RECORDS | OF DALLAS COUNTY, TEXAS<br>PLAT RECORDS OF | PALLAS COUNTY, IEXAS<br>POINT OF BEGINNING<br>POINT OF COMMENCING | RIGHT-OF-WAY<br>SQUARE FEET<br>STATE HIGHWAY |                   |