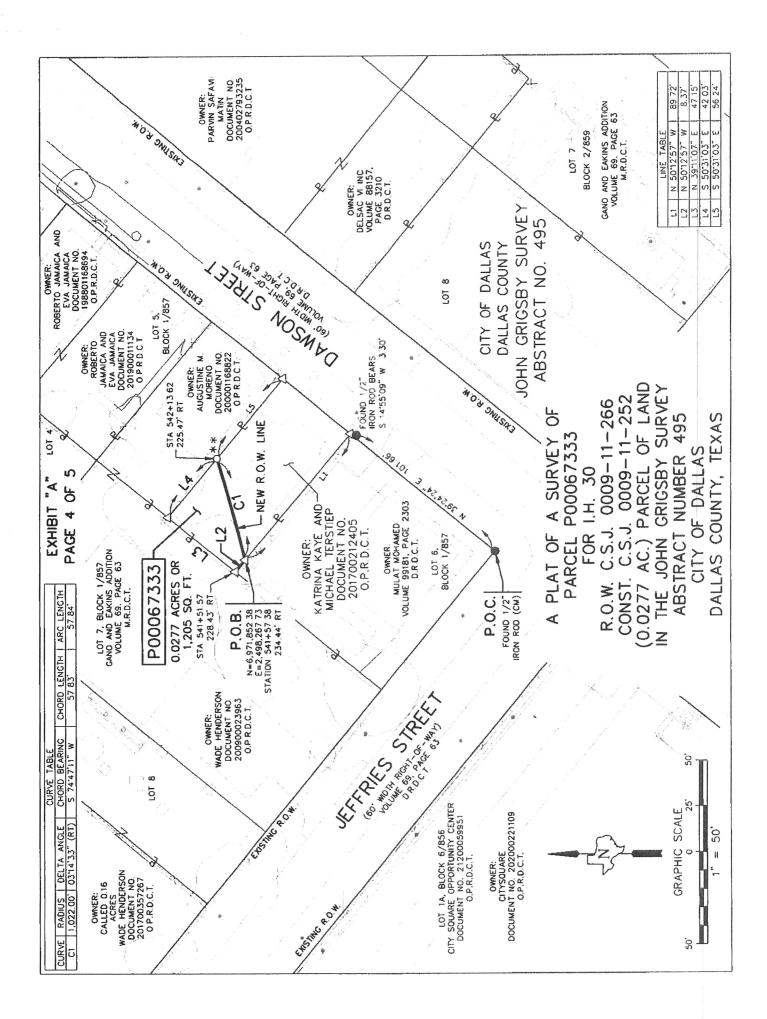

2. Point from which taken: Dawson Street

Looking:

Northeast along Dawson Street

| AREA TABLE (ACRES) | ACQUISITION (CALCULATED)<br>LEFT RIGHT                                                                                                                                                                       | 0.0277 - 0.0923                                                                                                                                                                                |                                                                                                                                                                                                                                                                  |                                                                                                                      |                                        |         |             |                                             |                                                         |                                                   |             |                                                       |                                                                                    | STR. OF TE                                                                                                                    | 0 0 × ×                                                           | ROBERT A. HANSEN                                | 0439<br>DOFECTIONEY                     | SURVEY OF                                                         |                                            | M.                                                                | HANSEN, LSLS & R.P.L.S.                      |                   |
|--------------------|--------------------------------------------------------------------------------------------------------------------------------------------------------------------------------------------------------------|------------------------------------------------------------------------------------------------------------------------------------------------------------------------------------------------|------------------------------------------------------------------------------------------------------------------------------------------------------------------------------------------------------------------------------------------------------------------|----------------------------------------------------------------------------------------------------------------------|----------------------------------------|---------|-------------|---------------------------------------------|---------------------------------------------------------|---------------------------------------------------|-------------|-------------------------------------------------------|------------------------------------------------------------------------------------|-------------------------------------------------------------------------------------------------------------------------------|-------------------------------------------------------------------|-------------------------------------------------|-----------------------------------------|-------------------------------------------------------------------|--------------------------------------------|-------------------------------------------------------------------|----------------------------------------------|-------------------|
|                    | EXISTING EXISTING                                                                                                                                                                                            | NOT TO SCALE)                                                                                                                                                                                  | OWNER:<br>KATPINA KAVE AND                                                                                                                                                                                                                                       | POOD67333 MICHAEL TERSTIEP<br>DOCUMENT NO.<br>201700212405                                                           | O.P.R.D.C.T.                           | NEW &   | LINE        | TP.U.B.                                     | WILL UMVLEN:<br>MULAT MOHAMED<br>VOLUME 99181 PACE 7303 |                                                   |             |                                                       |                                                                                    |                                                                                                                               |                                                                   | F A SURVEY OF<br>PODD67333                      | ~ -                                     | J. 0009-11-266                                                    |                                            | I GRIGSBY SURVEY                                                  | DALLAS                                       | COUNTY, IEXAS REG |
| EX                 |                                                                                                                                                                                                              |                                                                                                                                                                                                | DEY TXDOT TYPE II<br>ETION OF THE HIGHWAY<br>ERVISION OF A<br>VEYOR EITHER                                                                                                                                                                                       |                                                                                                                      | RE CALCULATED RELATIVE<br>CENTERLINE). |         |             |                                             |                                                         |                                                   |             |                                                       |                                                                                    | 1 0                                                                                                                           |                                                                   | D.R.D.C.T. A PLAT OF D.R.D.C.T. PARCEL          |                                         | MRDGT R.O.W. C.S.J.                                               | 4                                          | POC. IN THE JOHN<br>RT ACT                                        | CITY                                         | DALLAS C          |
| NOTES:             | <ol> <li>THE BASIS OF BEARING IS THE TEXAS<br/>COORDINATE SYSTEM OF 1983, NORTH<br/>(4202), NORTH AMERICAN DATUM (NAI<br/>ADJUSTMENT, EPOCH 2010. ALL DISTA<br/>ADJUSTMENT, EPOCH 2010. ALL DISTA</li> </ol> | COORDINATES SHOWN ARE SUFFACE, UNLESS OTHERWSE<br>NOTED, AND MAY BE CONVERTED FOR GRID BY DIVIDING<br>BY THE TXDOT COMBINED SCALE FACTOR OF 1.000135506<br>UNIT OF MESURE IS U.S. SURVEY FEET. | <ol> <li>THIS MONUMENT MAY BE REPLACED BY TXDOT TYPE II<br/>RIGHT-OF-WAY MARKER UPON COMPLETION OF THE HIGHWAY<br/>ACOUISTION PROJECT UNDER THE SUPERVISION OF A<br/>REGISTICRED PROFESSIONAL LAND SURVEYOR EITHER<br/>EMPLOYED OR RETAINED BY TXDOT.</li> </ol> | 3 THIS SURVEY WAS PERFORMED WITHOUT THE BENEFIT OF<br>A THE REPORT. THERE MAY BE EASEMENTS OF RECORD<br>THAT AFFECT. |                                        | LEGEND; | SURVEY LINE | EXISTING TXDOT R.O.W. LINE<br>PROPERTY LINE | NEW CENTERLINE<br>NEW R.O.W. LINE                       | NEW TXDOT EASEMENT LINE<br>EXISTING EASEMENT LINE | BROKEN LINE | LAND HOOK (SAME OWNER)<br>TxDOT TYPE I MONUMENT FOUND | (UNLESS OTHERWISE NOTED)<br>MONUMENT FOUND (SIZE & TYPE NOTED)<br>CALCHLATED POINT | CALCUCATED FORM<br>5/8" IRON ROD WITH A PINK 1-3/4"<br>PLASTIC CAP STAMPED "TXDOT SURVEY<br>MARKER RIGHT OF WAY MONIMENT" SET | MANNEN NUT OF THE WOYDEN SET<br>(UNLESS OTHERWISE NOTED)<br>ACRES | (CM)<br>DEED RECORDS OF<br>DALLAS COUNTY, TEXAS | EASEMENT<br>FARM TO MARKET ROAD<br>LEFT | MAP RECORDS OF<br>DALLAS COUNTY, TEXAS<br>OFFICIAL PUBLIC RECORDS | OF DALLAS COUNTY, TEXAS<br>PLAT RECORDS OF | PALLAS COUNTY, IEXAS<br>POINT OF BEGINNING<br>POINT OF COMMENCING | RIGHT-OF-WAY<br>SQUARE FEET<br>STATE HIGHWAY |                   |