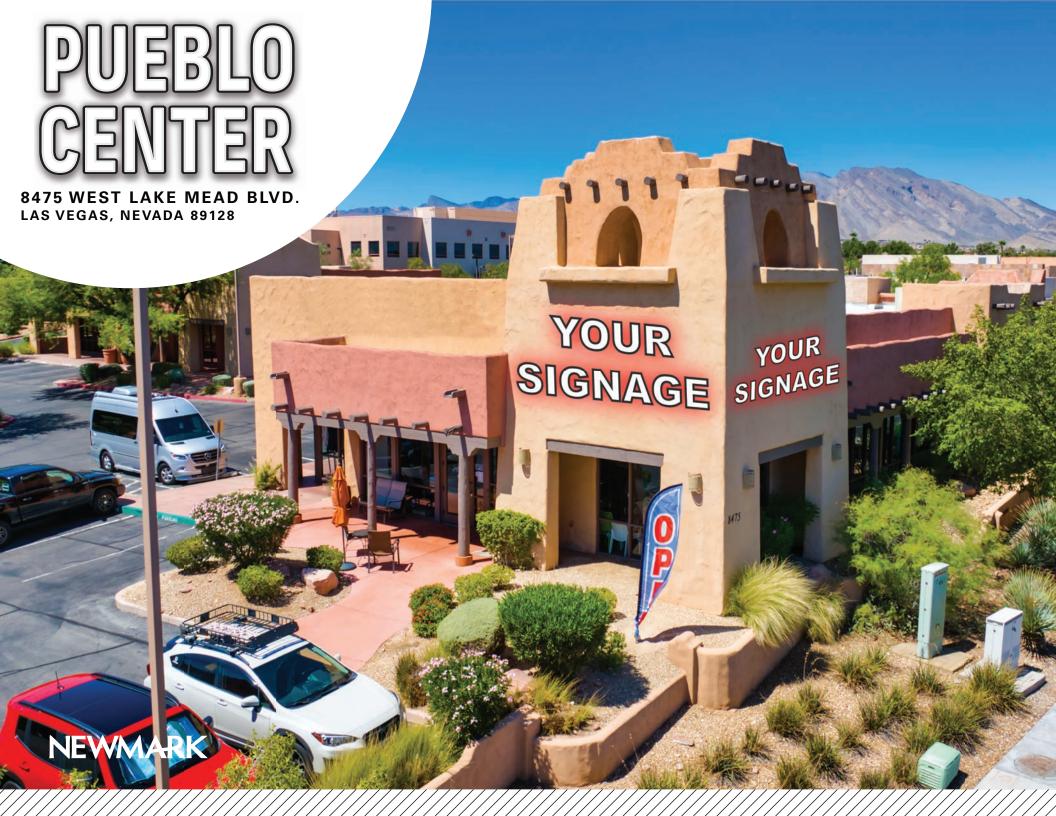

8475 WEST LAKE MEAD BOULEVARD LAS VEGAS, NV 89128

## **Highlights**

- 6,000 square foot freestanding retail building with direct frontage on Lake Mead Boulevard - DO NOT DISTURB TENANT; Please contact Broker for additional information.
- Amazing visibility to passing motorists utilizing two large sign bands.
- Ownership has constructed a new monument sign at the property, increasing sign exposure for its tenants.
- The property is located west of the US-95 along the busy Lake Mead Blvd. retail corridor.
- Strong surrounding demographics; annual incomes exceed \$127,000 within three miles
- Tenant improvement allowance available for qualified tenants.