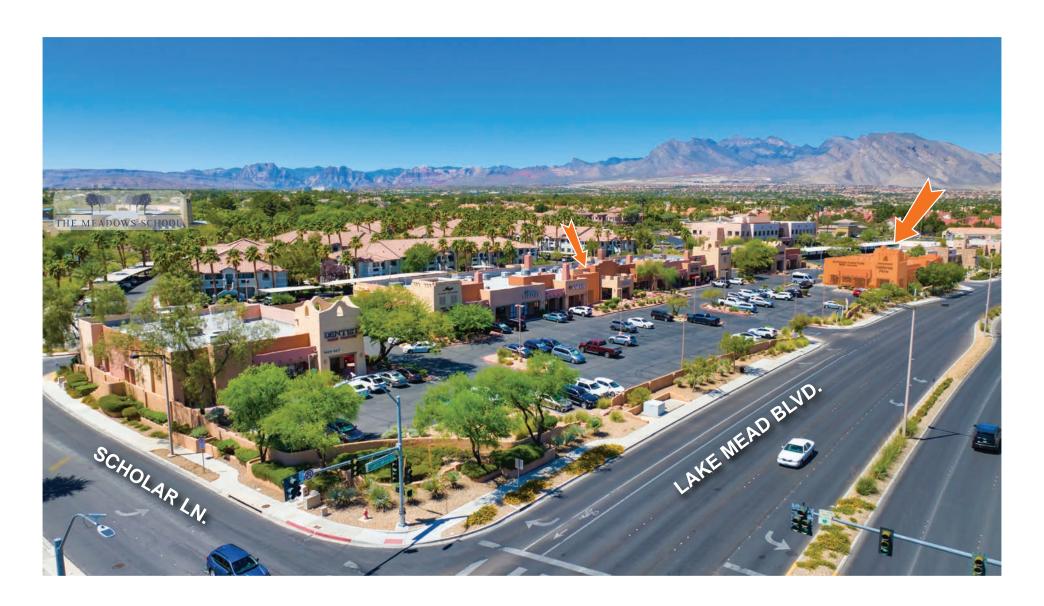

8475 WEST LAKE MEAD BOULEVARD LAS VEGAS, NV 89128

## **Highlights**

- 6,000 square foot freestanding retail building with direct frontage on Lake Mead Boulevard - DO NOT DISTURB TENANT; Please contact Broker for additional information.
- Amazing visibility to passing motorists utilizing two large sign bands.
- Ownership has constructed a new monument sign at the property, increasing sign exposure for its tenants.
- The property is located west of the US-95 along the busy Lake Mead Blvd. retail corridor.
- Strong surrounding demographics; annual incomes exceed \$127,000 within three miles
- Tenant improvement allowance available for qualified tenants.

Available Space: 1,660 to 6,000 SF

**Lease Rate:** \$2.50 to \$3.00/SF/mo. NNN

NNN: \$0.74/SF/mo.

**Zoning: P-C Planned Community** 

(City of Las Vegas)