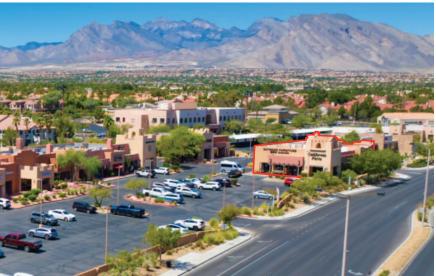

## **Highlights**

- 6,000 square foot freestanding retail building with direct frontage on Lake Mead Boulevard - DO NOT DISTURB TENANT; Please contact Broker for additional information.
- Amazing visibility to passing motorists utilizing two large sign bands.
- Ownership has constructed a new monument sign at the property, increasing sign exposure for its tenants.
- The property is located west of the US-95 along the busy Lake Mead Blvd. retail corridor.
- Strong surrounding demographics; annual incomes exceed \$127,000 within three miles
- Tenant improvement allowance available for qualified tenants.