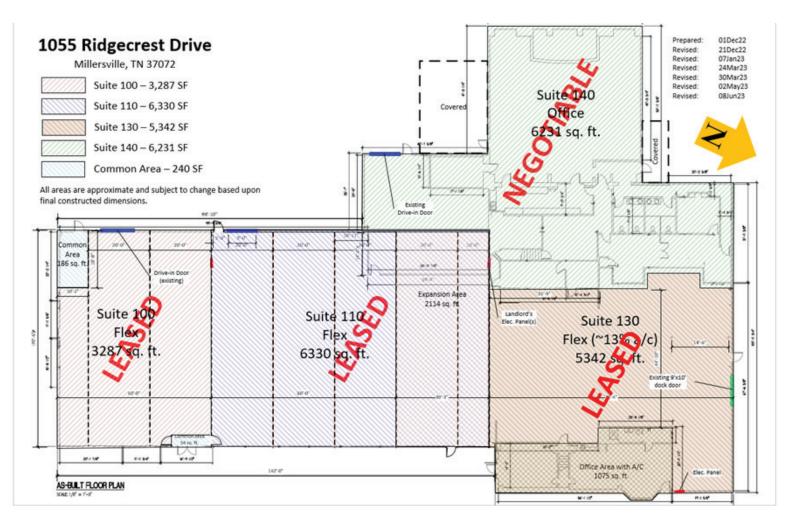

## **PROPERTY HIGHLIGHTS**

- ± 21,439 SF multi-tenant building
- Easy access to Nashville via I-65 and 31W
- Abundant yard space/parking
- 3 Phase Power
- One remaining space (#140 occupied):
  - » ± 6,231 SF 100% air conditioned space
  - » 14'-18' clear height
  - » One drive-in door existing; one dock door possible
  - »  $\pm$  50'x50' production room
- Minimum term: 3 year as-is; 5 year with buildout