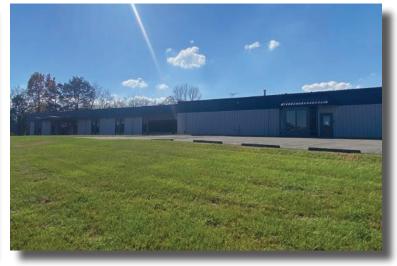

## **PROPERTY HIGHLIGHTS**

- ± 21,439 SF multi-tenant building
- Easy access to Nashville via I-65 and 31W
- Abundant yard space/parking
- 3 Phase Power
- One remaining space (#140 occupied):
  - » ± 6,231 SF 100% air conditioned space
  - » 14'-18' clear height
  - » One drive-in door existing; one dock door possible
  - »  $\pm$  50'x50' production room
- Minimum term: 3 year as-is; 5 year with buildout