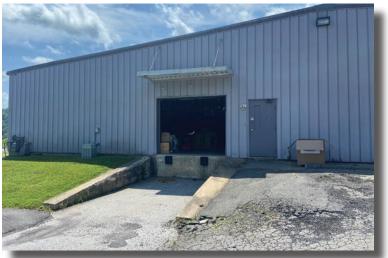

## **PROPERTY HIGHLIGHTS**

- ± 21,439 SF multi-tenant building
- Easy access to Nashville via I-65 and 31W
- Abundant yard space/parking
- 3 Phase Power
- One remaining space (#140 occupied):
  - » ± 6,231 SF 100% air conditioned space
  - » 14'-18' clear height
  - » One drive-in door existing; one dock door possible
  - »  $\pm$  50'x50' production room
- Minimum term: 3 year as-is; 5 year with buildout