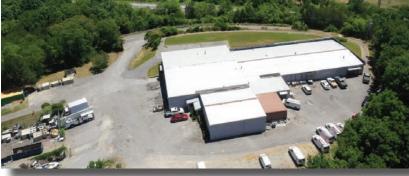

## **PROPERTY HIGHLIGHTS**

- ± 21,439 SF multi-tenant building
- Easy access to Nashville via I-65 and 31W
- Abundant yard space/parking
- 3 Phase Power
- One remaining space (#140 occupied):
  - » ± 6,231 SF 100% air conditioned space
  - » 14'-18' clear height
  - » One drive-in door existing; one dock door possible
  - »  $\pm$  50'x50' production room
- Minimum term: 3 year as-is; 5 year with buildout