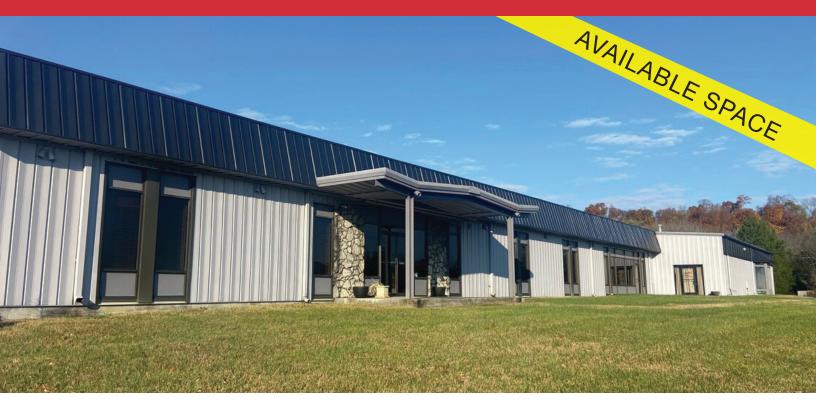

## FOR LEASE

1055 Ridgecrest Drive Goodlettsville, TN 37072

## **PROPERTY HIGHLIGHTS**

- ± 21,439 SF multi-tenant building
- Easy access to Nashville via I-65 and 31W
- Abundant yard space/parking
- 3 Phase Power
- One remaining space (#140 occupied):
  - » ± 6,231 SF 100% air conditioned space
  - » 14'-18' clear height
  - » One drive-in door existing; one dock door possible
  - »  $\pm$  50'x50' production room
- Minimum term: 3 year as-is; 5 year with buildout