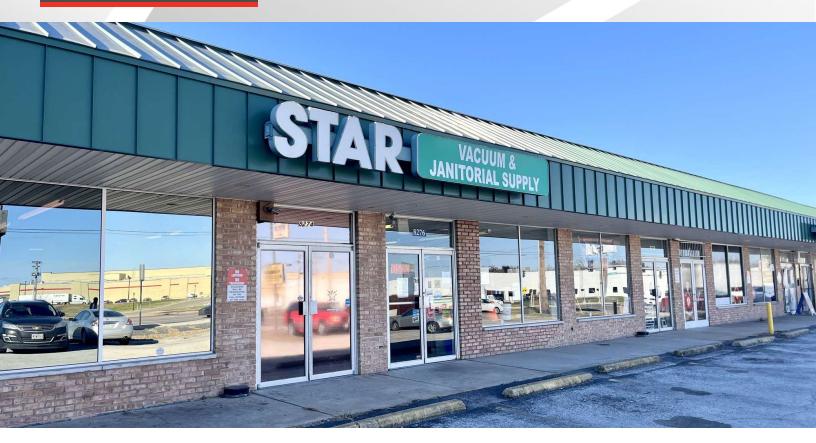

## PROPERTY DESCRIPTION

8274 St. Charles Rock Road is perfect for someone looking for their own private storefront. The +/- 4,000 SF offers both versatility and affordability at \$11.00 SF/yr (NNN) and can be divided into 2,000 SF units for smaller users. Situated directly across from the new Costco Business Center and right off I-170, the location is ideal for businesses seeking visibility and accessibility.

## PROPERTY HIGHLIGHTS

- +/- 4,000 SF for Lease
- \$11.00 SF/yr (NNN)
- Perfect Layout for Retail Users
- Space is Divisible
- · Plenty of Parking
- 1 Garage Door
- Proximity to Costco Business Center and I-170