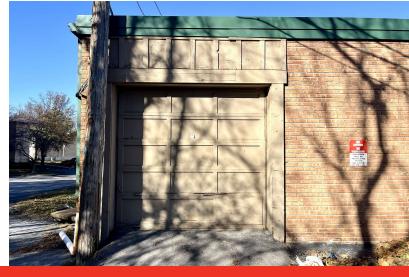

## PROPERTY DESCRIPTION

8274 St. Charles Rock Road is perfect for someone looking for their own private storefront. The +/- 4,000 SF offers both versatility and affordability at \$11.00 SF/yr (NNN) and can be divided into 2,000 SF units for smaller users. Situated directly across from the new Costco Business Center and right off I-170, the location is ideal for businesses seeking visibility and accessibility.

## PROPERTY HIGHLIGHTS

- +/- 4,000 SF for Lease
- \$11.00 SF/yr (NNN)
- Perfect Layout for Retail Users
- Space is Divisible
- · Plenty of Parking
- 1 Garage Door
- Proximity to Costco Business Center and I-170