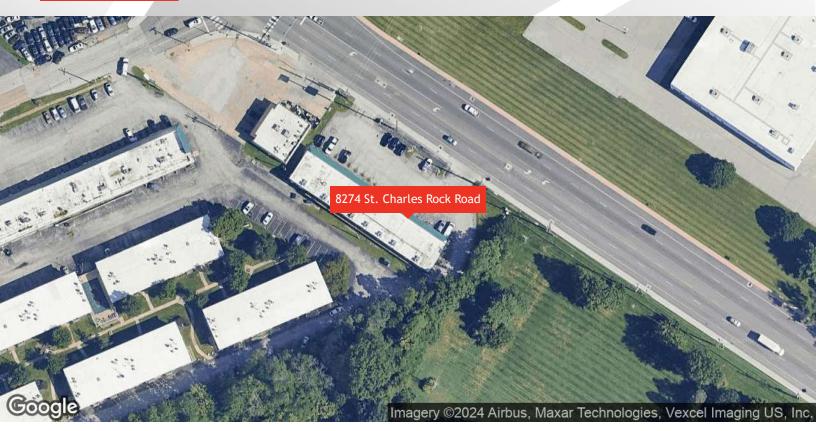

## PROPERTY DESCRIPTION

8274 St. Charles Rock Road is perfect for someone looking for their own private storefront. The +/- 4,000 SF offers both versatility and affordability at \$11.00 SF/yr (NNN) and can be divided into 2,000 SF units for smaller users. Situated directly across from the new Costco Business Center and right off I-170, the location is ideal for businesses seeking visibility and accessibility.