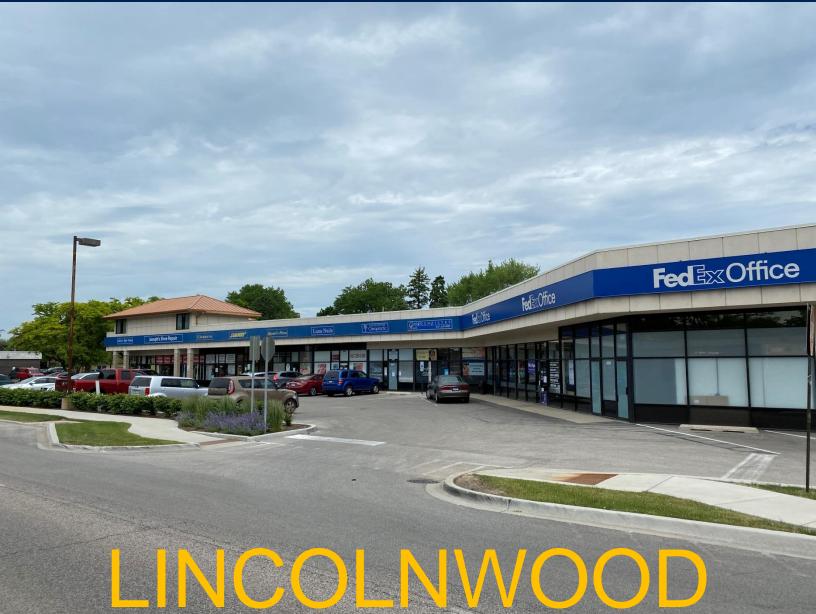

Location: Airoom Plaza is located at 6829-6849 N. Lincoln Avenue. Positioned on busy Lincoln Avenue, situated among all area retailers including Fed Ex, Walgreens, L. Woods Tap &

Pine Lodge, Binny's Fanny Mae Candy, Loeber Porshe, Airoom and many others.

**Property:** 15,000 SF multi-tenant retail property with long term sable co-tenancy. Very strong

street presence, adjacent to Lincolnwood amenities with ample customer and employee

parking. New Parking lot, landscaping and pylon signage.

## Airoom Plaza Lincolnwood, IL