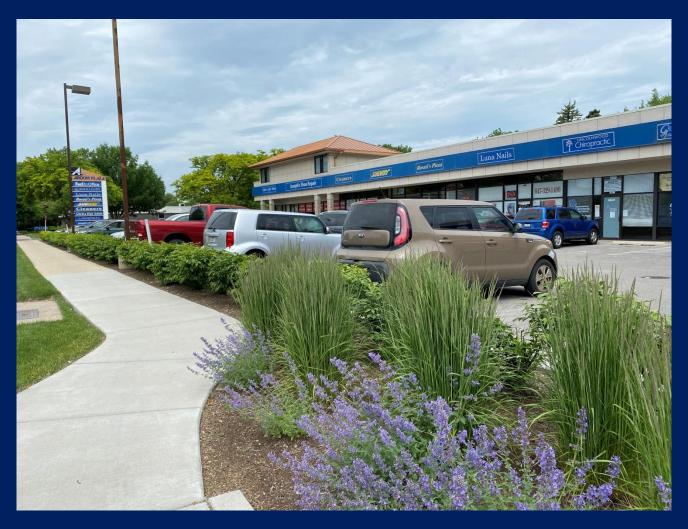

Location: Airoom Plaza is located at 6829-6849 N. Lincoln Avenue. Positioned on busy Lincoln Avenue, situated among all area retailers including Fed Ex, Walgreens, L. Woods Tap &

Pine Lodge, Binny's Fanny Mae Candy, Loeber Porshe, Airoom and many others.

**Property:** 15,000 SF multi-tenant retail property with long term sable co-tenancy. Very strong

street presence, adjacent to Lincolnwood amenities with ample customer and employee

parking. New Parking lot, landscaping and pylon signage.