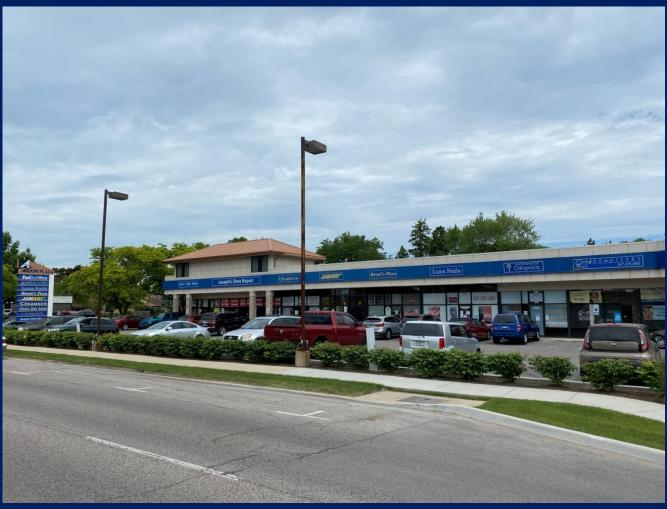

Location: Airoom Plaza is located at 6829-6849 N. Lincoln Avenue. Positioned on busy Lincoln Avenue, situated among all area retailers including Fed Ex, Walgreens, L. Woods Tap &

Pine Lodge, Binny's Fanny Mae Candy, Loeber Porshe, Airoom and many others.

**Property:** 15,000 SF multi-tenant retail property with long term sable co-tenancy. Very strong

street presence, adjacent to Lincolnwood amenities with ample customer and employee

parking. New Parking lot, landscaping and pylon signage.

Currently

Available: 6847 N. Lincoln Avenue - 1,793 SF

6849 N. Lincoln Avenue - 830 SF (End-Cap)

(can be combined)