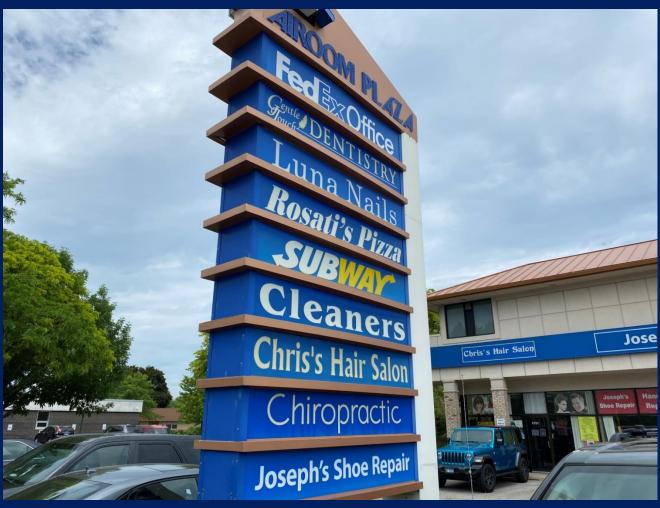

Location: Airoom Plaza is located at 6829-6849 N. Lincoln Avenue. Positioned on busy Lincoln Avenue, situated among all area retailers including Fed Ex, Walgreens, L. Woods Tap &

Pine Lodge, Binny's Fanny Mae Candy, Loeber Porshe, Airoom and many others.

**Property:** 15,000 SF multi-tenant retail property with long term sable co-tenancy. Very strong

street presence, adjacent to Lincolnwood amenities with ample customer and employee

parking. New Parking lot, landscaping and pylon signage.

Currently

Available: 6847 N. Lincoln Avenue - 1,793 SF

6849 N. Lincoln Avenue - 830 SF (End-Cap)

(can be combined)