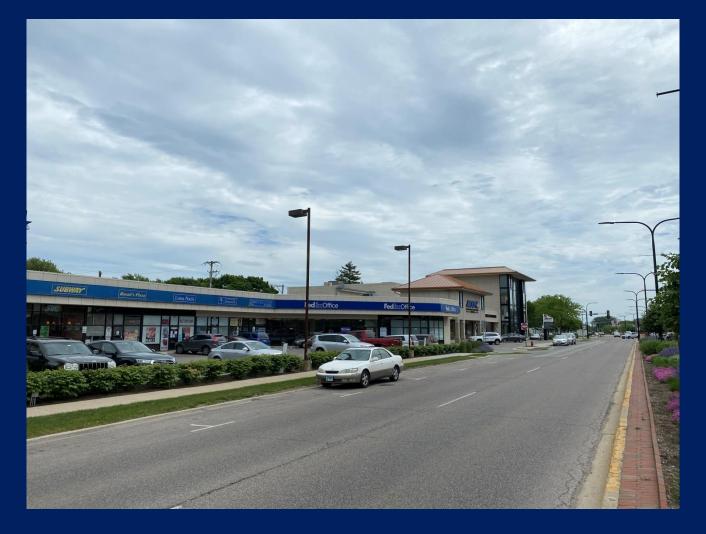

Location: Airoom Plaza is located at 6829-6849 N. Lincoln Avenue. Positioned on busy Lincoln Avenue, situated among all area retailers including Fed Ex, Walgreens, L. Woods Tap &

Pine Lodge, Binny's Fanny Mae Candy, Loeber Porshe, Airoom and many others.

**Property:** 15,000 SF multi-tenant retail property with long term sable co-tenancy. Very strong

street presence, adjacent to Lincolnwood amenities with ample customer and employee

parking. New Parking lot, landscaping and pylon signage.