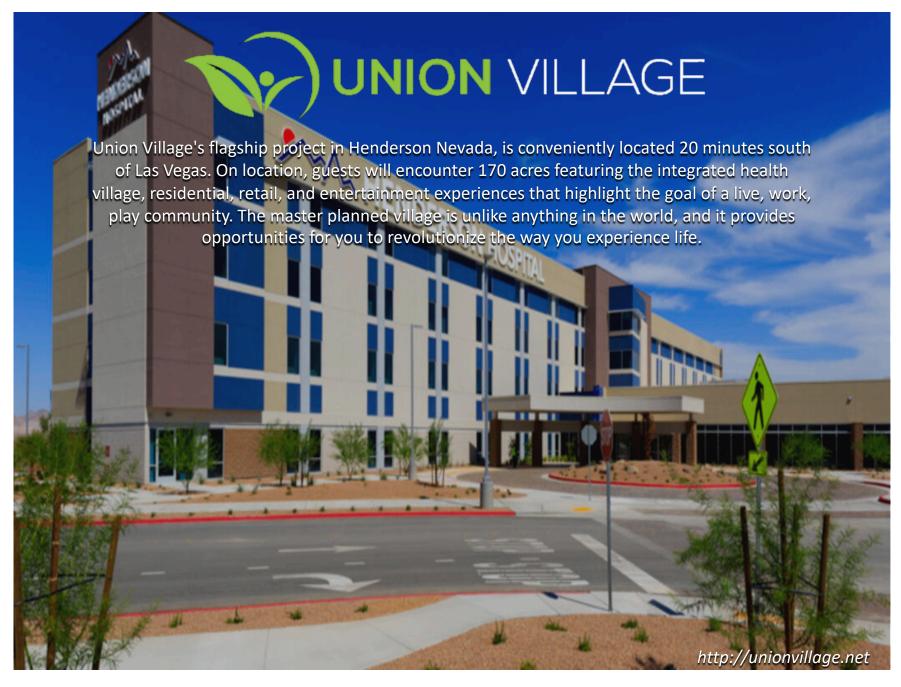

## PROPERTY HIGHLIGHTS

- <u>+</u>0.76 Acres available for BTS or GL within the High-Growth Southeast Submarket
- Nestled in-between the I-515 Freeway &
  Boulder Highway, along Russell Rd.
- Over 200+ Ft of Frontage Along Russell Rd.
- C-2 Zoning in-place allowing for a variety of
  Commercial Uses
- o Adjacent to **Central Church** and within close proximity to **LVAC**, **Union Village**, & **more**.