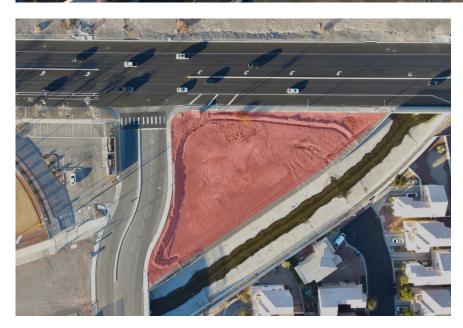

## PROPERTY HIGHLIGHTS

- <u>+</u>0.76 Acres available for BTS or GL within the High-Growth Southeast Submarket
- Nestled in-between the I-515 Freeway &
  Boulder Highway, along Russell Rd.
- Over 200+ Ft of Frontage Along Russell Rd.
- C-2 Zoning in-place allowing for a variety of
  Commercial Uses
- o Adjacent to **Central Church** and within close proximity to **LVAC**, **Union Village**, & **more**.