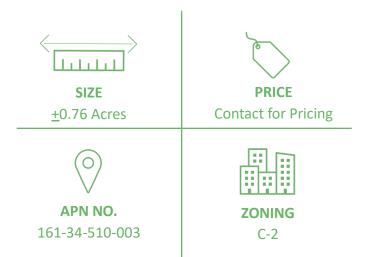

## PROPERTY HIGHLIGHTS

- <u>+</u>0.76 Acres available for BTS or GL within the High-Growth Southeast Submarket
- Nestled in-between the I-515 Freeway &
  Boulder Highway, along Russell Rd.
- Over 200+ Ft of Frontage Along Russell Rd.
- C-2 Zoning in-place allowing for a variety of
  Commercial Uses
- o Adjacent to **Central Church** and within close proximity to **LVAC**, **Union Village**, & **more**.

## OFFERING SUMMARY