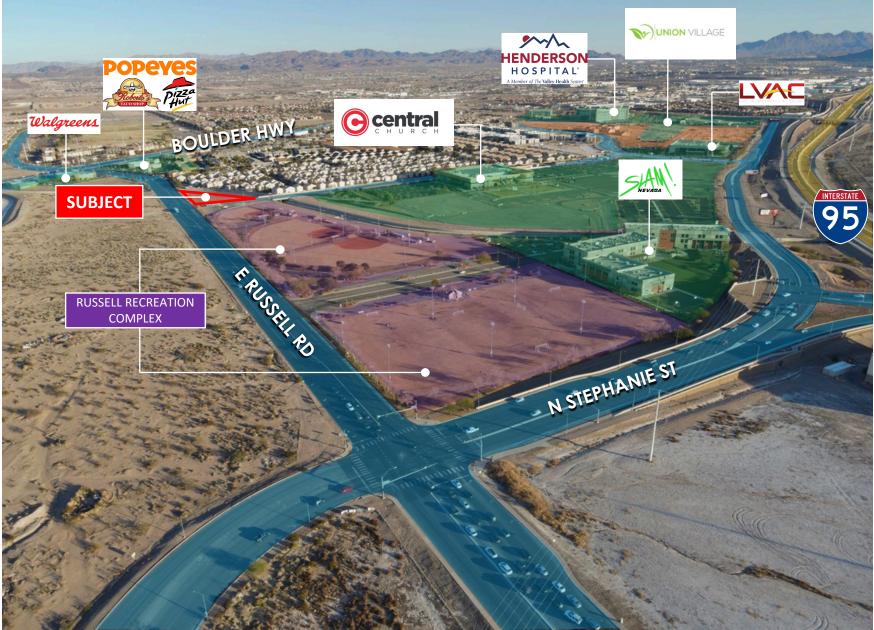

## PROPERTY HIGHLIGHTS

- <u>+</u>0.76 Acres available for BTS or GL within the High-Growth Southeast Submarket
- Nestled in-between the I-515 Freeway &
  Boulder Highway, along Russell Rd.
- Over 200+ Ft of Frontage Along Russell Rd.
- C-2 Zoning in-place allowing for a variety of
  Commercial Uses
- o Adjacent to **Central Church** and within close proximity to **LVAC**, **Union Village**, & **more**.