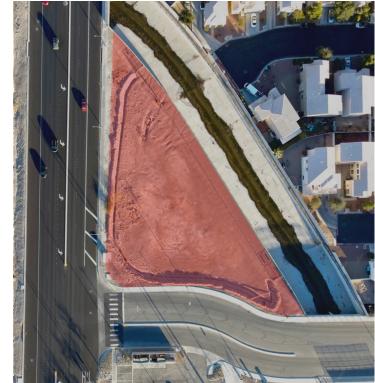

## PROPERTY HIGHLIGHTS

- <u>+</u>0.76 Acres available for BTS or GL within the High-Growth Southeast Submarket
- Nestled in-between the I-515 Freeway &
  Boulder Highway, along Russell Rd.
- Over 200+ Ft of Frontage Along Russell Rd.
- C-2 Zoning in-place allowing for a variety of
  Commercial Uses
- o Adjacent to **Central Church** and within close proximity to **LVAC**, **Union Village**, & **more**.