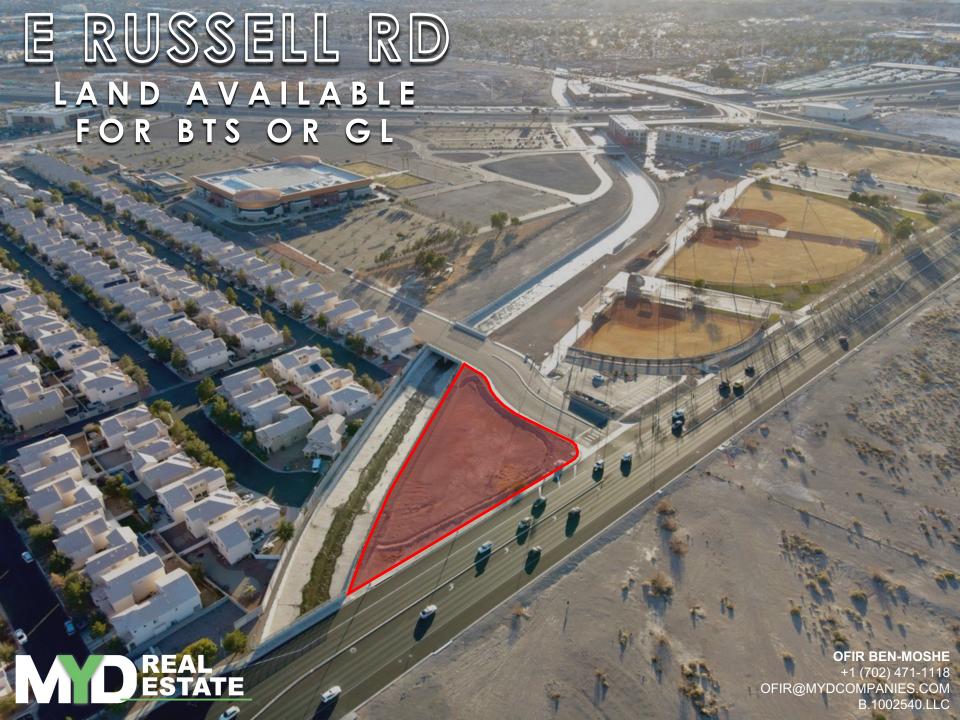

## PROPERTY HIGHLIGHTS

- <u>+</u>0.76 Acres available for BTS or GL within the High-Growth Southeast Submarket
- Nestled in-between the I-515 Freeway &
  Boulder Highway, along Russell Rd.
- Over 200+ Ft of Frontage Along Russell Rd.
- C-2 Zoning in-place allowing for a variety of
  Commercial Uses
- o Adjacent to **Central Church** and within close proximity to **LVAC**, **Union Village**, & **more**.