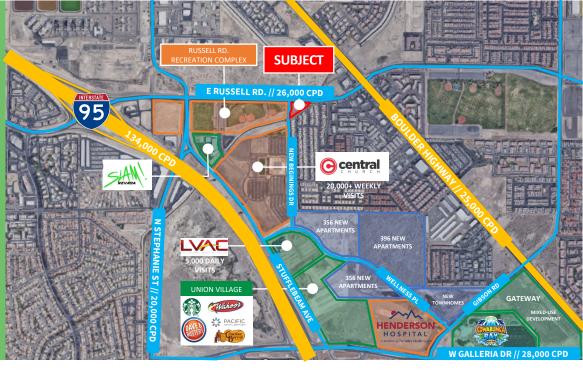

## PROPERTY HIGHLIGHTS

- <u>+</u>0.76 Acres available for BTS or GL within the High-Growth Southeast Submarket
- Nestled in-between the I-515 Freeway &
  Boulder Highway, along Russell Rd.
- Over 200+ Ft of Frontage Along Russell Rd.
- C-2 Zoning in-place allowing for a variety of
  Commercial Uses
- o Adjacent to **Central Church** and within close proximity to **LVAC**, **Union Village**, & **more**.

## DEMOGRAPHICS

| 2022<br>SUMMARY         | 1-MILE                   | 3-MILES                    | 5-MILES                     |
|-------------------------|--------------------------|----------------------------|-----------------------------|
| Population              | 24,671                   | 124,503                    | 339966                      |
| АННІ                    | \$76,676                 | \$76,096                   | \$81,129                    |
| Households              | 8,995                    | 46,167                     | 127,186                     |
| Total Traffic<br>Counts | Russell Rd<br>26,000 CPD | Stephanie St<br>20,000 CPD | I-95 Freeway<br>134,000 CPD |