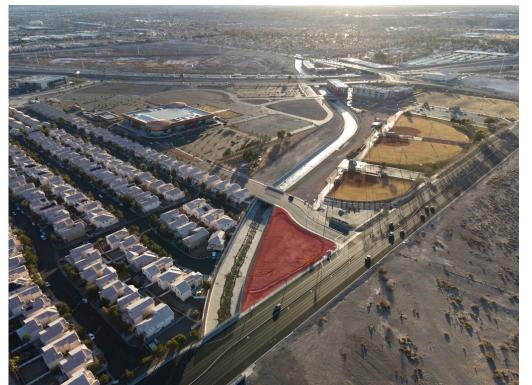

## PROPERTY HIGHLIGHTS

- <u>+</u>0.76 Acres available for BTS or GL within the High-Growth Southeast Submarket
- Nestled in-between the I-515 Freeway &
  Boulder Highway, along Russell Rd.
- Over 200+ Ft of Frontage Along Russell Rd.
- C-2 Zoning in-place allowing for a variety of
  Commercial Uses
- o Adjacent to **Central Church** and within close proximity to **LVAC**, **Union Village**, & **more**.