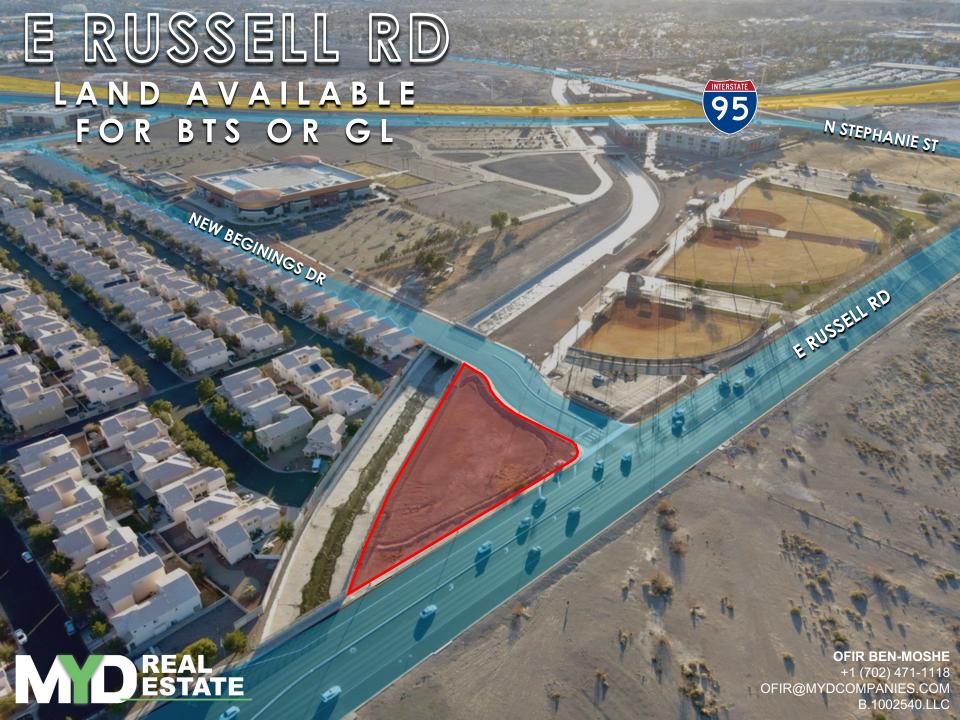

## PROPERTY HIGHLIGHTS

- <u>+</u>0.76 Acres available for BTS or GL within the High-Growth Southeast Submarket
- Nestled in-between the I-515 Freeway &
  Boulder Highway, along Russell Rd.
- Over 200+ Ft of Frontage Along Russell Rd.
- C-2 Zoning in-place allowing for a variety of
  Commercial Uses
- o Adjacent to **Central Church** and within close proximity to **LVAC**, **Union Village**, & **more**.