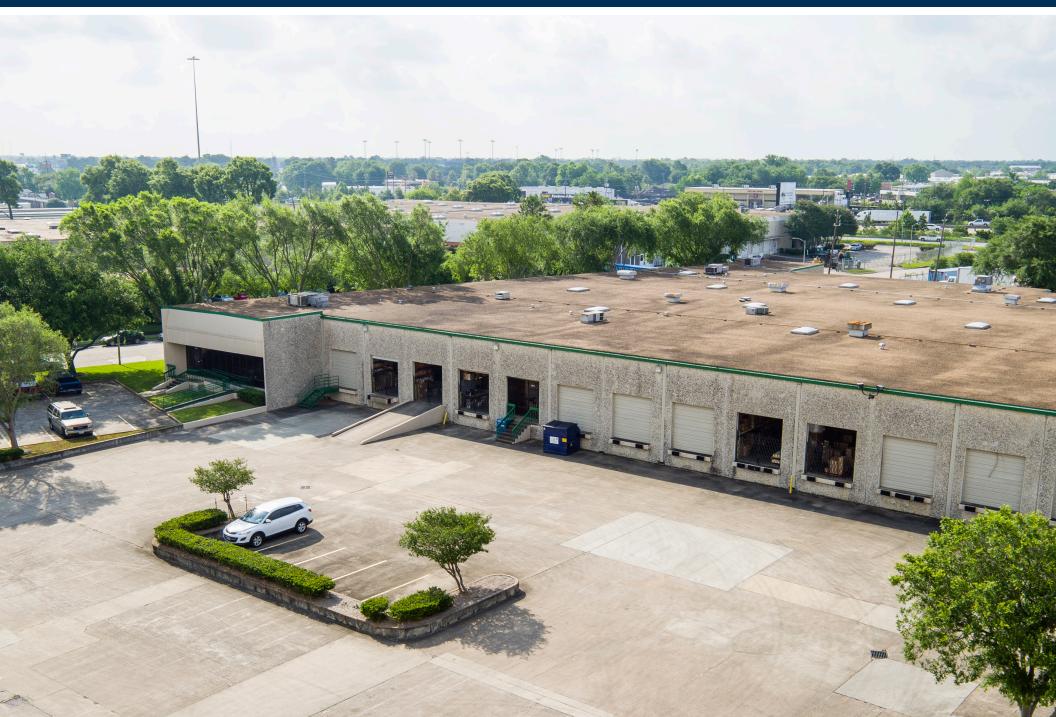

#### **Property Size:**

- 22,778 SF Total
- 1,800 SF Office
- 20,978 SF Warehouse

### **Property Features:**

- Master Planned Business Park
- 10 Dock High Front Loading Doors
- 1 Ramp
- Security Lighting
- Concrete / Shared Truck Court