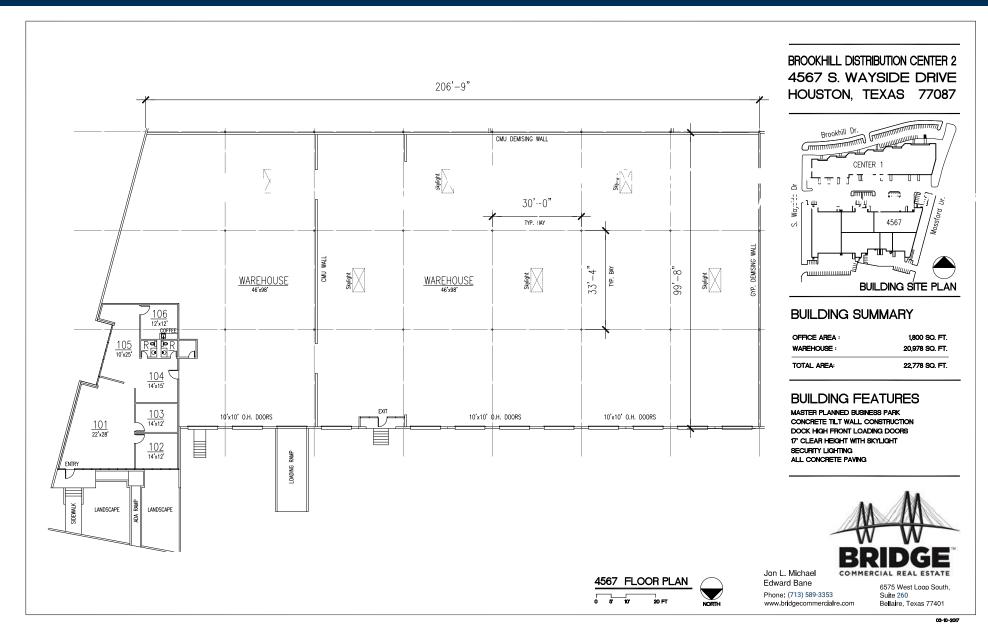

#### **Property Size:**

- 22,778 SF Total
- 1,800 SF Office
- 20,978 SF Warehouse

### **Property Features:**

- Master Planned Business Park
- 10 Dock High Front Loading Doors
- 1 Ramp
- Security Lighting
- Concrete / Shared Truck Court