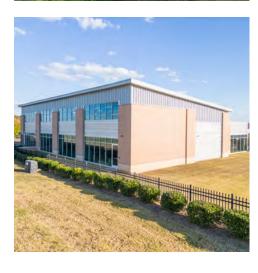

#### PROPERTY OVERVIEW

Trophy medical facility built new in 2017 on 2.54 acres. 11,773 square feet featuring an indoor therapy pool, fully sprinkled building, plentiful parking, porte cochere entrance, & many extras. Building was constructed to be conducive for expansion on the west side. Full set of plans and specs available. Priced below the 2017 development costs, and well below current anticipated costs for similar facility. The building layout has: an entrance vestibule, waiting room, office areas, conference room, pool room, breakroom, six restrooms, laundry room, six treatment rooms, coffee-station with kitchen, and a large physical therapy room / gym with soaring ceilings. Extensive mechanical systems in place. Highly accessible and visible location, at an interchange of Hwy 182 and Hwy 25 bypass.