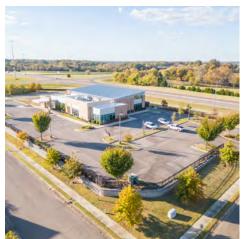

#### PROPERTY OVERVIEW

Trophy medical facility built new in 2017 on 2.54 acres. 11,773 square feet featuring an indoor therapy pool, fully sprinkled building, plentiful parking, porte cochere entrance, & many extras. Building was constructed to be conducive for expansion on the west side. Full set of plans and specs available. Priced below the 2017 development costs, and well below current anticipated costs for similar facility. The building layout has: an entrance vestibule, waiting room, office areas, conference room, pool room, breakroom, six restrooms, laundry room, six treatment rooms, coffee-station with kitchen, and a large physical therapy room / gym with soaring ceilings. Extensive mechanical systems in place. Highly accessible and visible location, at an interchange of Hwy 182 and Hwy 25 bypass.