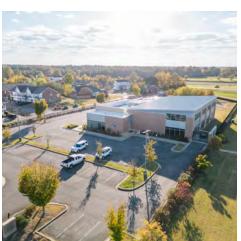

#### PROPERTY OVERVIEW

Trophy medical facility built new in 2017 on 2.54 acres. 11,773 square feet featuring an indoor therapy pool, fully sprinkled building, plentiful parking, porte cochere entrance, & many extras. Building was constructed to be conducive for expansion on the west side. Full set of plans and specs available. Priced below the 2017 development costs, and well below current anticipated costs for similar facility. The building layout has: an entrance vestibule, waiting room, office areas, conference room, pool room, breakroom, six restrooms, laundry room, six treatment rooms, coffee-station with kitchen, and a large physical therapy room / gym with soaring ceilings. Extensive mechanical systems in place. Highly accessible and visible location, at an interchange of Hwy 182 and Hwy 25 bypass.