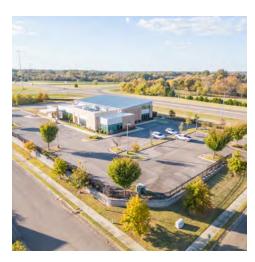

#### PROPERTY OVERVIEW

Trophy medical facility built new in 2017 on 2.54 acres. 11,773 square feet featuring an indoor therapy pool, fully sprinkled building, plentiful parking, porte cochere entrance, & many extras. Building was constructed to be conducive for expansion on the west side. Full set of plans and specs available. Priced below the 2017 development costs, and well below current anticipated costs for similar facility. The building layout has: an entrance vestibule, waiting room, office areas, conference room, pool room, breakroom, six restrooms, laundry room, six treatment rooms, coffee-station with kitchen, and a large physical therapy room / gym with soaring ceilings. Extensive mechanical systems in place. Highly accessible and visible location, at an interchange of Hwy 182 and Hwy 25 bypass.