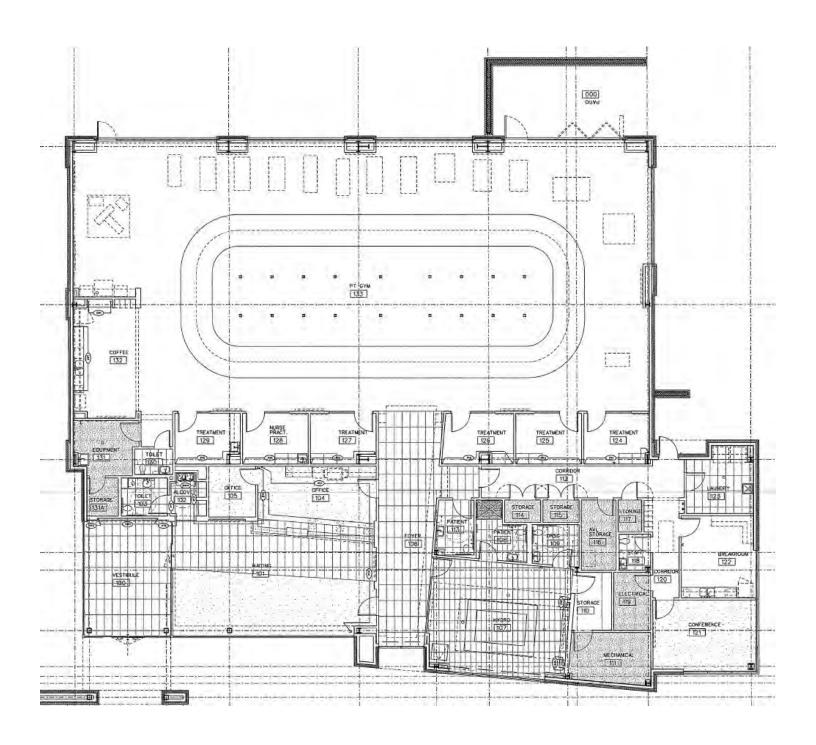

#### PROPERTY OVERVIEW

Trophy medical facility built new in 2017 on 2.54 acres. 11,773 square feet featuring an indoor therapy pool, fully sprinkled building, plentiful parking, porte cochere entrance, & many extras. Building was constructed to be conducive for expansion on the west side. Full set of plans and specs available. Priced below the 2017 development costs, and well below current anticipated costs for similar facility. The building layout has: an entrance vestibule, waiting room, office areas, conference room, pool room, breakroom, six restrooms, laundry room, six treatment rooms, coffee-station with kitchen, and a large physical therapy room / gym with soaring ceilings. Extensive mechanical systems in place. Highly accessible and visible location, at an interchange of Hwy 182 and Hwy 25 bypass.