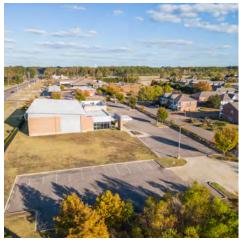

#### PROPERTY OVERVIEW

Trophy medical facility built new in 2017 on 2.54 acres. 11,773 square feet featuring an indoor therapy pool, fully sprinkled building, plentiful parking, porte cochere entrance, & many extras. Building was constructed to be conducive for expansion on the west side. Full set of plans and specs available. Priced below the 2017 development costs, and well below current anticipated costs for similar facility. The building layout has: an entrance vestibule, waiting room, office areas, conference room, pool room, breakroom, six restrooms, laundry room, six treatment rooms, coffee-station with kitchen, and a large physical therapy room / gym with soaring ceilings. Extensive mechanical systems in place. Highly accessible and visible location, at an interchange of Hwy 182 and Hwy 25 bypass.