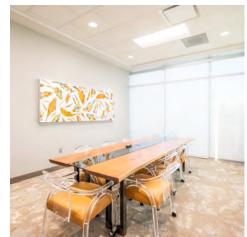

#### PROPERTY OVERVIEW

Trophy medical facility built new in 2017 on 2.54 acres. 11,773 square feet featuring an indoor therapy pool, fully sprinkled building, plentiful parking, porte cochere entrance, & many extras. Building was constructed to be conducive for expansion on the west side. Full set of plans and specs available. Priced below the 2017 development costs, and well below current anticipated costs for similar facility. The building layout has: an entrance vestibule, waiting room, office areas, conference room, pool room, breakroom, six restrooms, laundry room, six treatment rooms, coffee-station with kitchen, and a large physical therapy room / gym with soaring ceilings. Extensive mechanical systems in place. Highly accessible and visible location, at an interchange of Hwy 182 and Hwy 25 bypass.