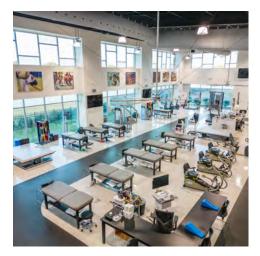

#### PROPERTY OVERVIEW

Trophy medical facility built new in 2017 on 2.54 acres. 11,773 square feet featuring an indoor therapy pool, fully sprinkled building, plentiful parking, porte cochere entrance, & many extras. Building was constructed to be conducive for expansion on the west side. Full set of plans and specs available. Priced below the 2017 development costs, and well below current anticipated costs for similar facility. The building layout has: an entrance vestibule, waiting room, office areas, conference room, pool room, breakroom, six restrooms, laundry room, six treatment rooms, coffee-station with kitchen, and a large physical therapy room / gym with soaring ceilings. Extensive mechanical systems in place. Highly accessible and visible location, at an interchange of Hwy 182 and Hwy 25 bypass.