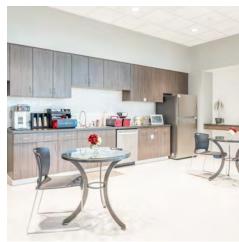

#### PROPERTY OVERVIEW

Trophy medical facility built new in 2017 on 2.54 acres. 11,773 square feet featuring an indoor therapy pool, fully sprinkled building, plentiful parking, porte cochere entrance, & many extras. Building was constructed to be conducive for expansion on the west side. Full set of plans and specs available. Priced below the 2017 development costs, and well below current anticipated costs for similar facility. The building layout has: an entrance vestibule, waiting room, office areas, conference room, pool room, breakroom, six restrooms, laundry room, six treatment rooms, coffee-station with kitchen, and a large physical therapy room / gym with soaring ceilings. Extensive mechanical systems in place. Highly accessible and visible location, at an interchange of Hwy 182 and Hwy 25 bypass.