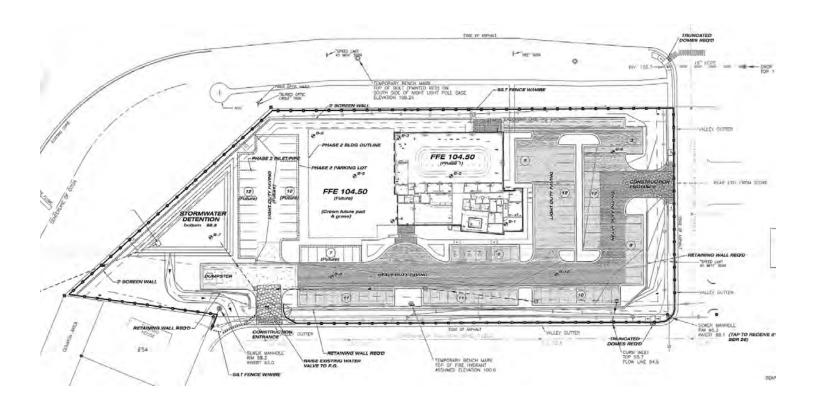

#### **OFFERING SUMMARY**

Sale Price: \$4,900,000 Building Size: 11,773 SF

Lot Size: 2.54 Acres

Price / SF: \$416.21

Year Built: 2017

Zoning: Commercial

#### PROPERTY OVERVIEW

Trophy medical facility built new in 2017 on 2.54 acres. 11,773 square feet featuring an indoor therapy pool, fully sprinkled building, plentiful parking, porte cochere entrance, & many extras. Building was constructed to be conducive for expansion on the west side. Full set of plans and specs available. Priced below the 2017 development costs, and well below current anticipated costs for similar facility. The building layout has: an entrance vestibule, waiting room, office areas, conference room, pool room, breakroom, six restrooms, laundry room, six treatment rooms, coffee-station with kitchen, and a large physical therapy room / gym with soaring ceilings. Extensive mechanical systems in place. Highly accessible and visible location, at an interchange of Hwy 182 and Hwy 25 bypass.