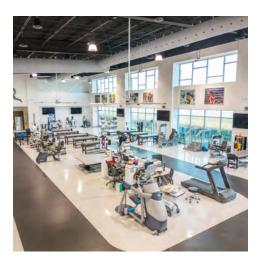

#### PROPERTY OVERVIEW

Trophy medical facility built new in 2017 on 2.54 acres. 11,773 square feet featuring an indoor therapy pool, fully sprinkled building, plentiful parking, porte cochere entrance, & many extras. Building was constructed to be conducive for expansion on the west side. Full set of plans and specs available. Priced below the 2017 development costs, and well below current anticipated costs for similar facility. The building layout has: an entrance vestibule, waiting room, office areas, conference room, pool room, breakroom, six restrooms, laundry room, six treatment rooms, coffee-station with kitchen, and a large physical therapy room / gym with soaring ceilings. Extensive mechanical systems in place. Highly accessible and visible location, at an interchange of Hwy 182 and Hwy 25 bypass.