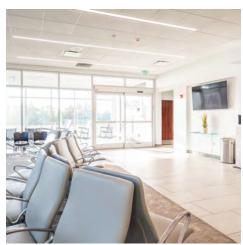

#### PROPERTY OVERVIEW

Trophy medical facility built new in 2017 on 2.54 acres. 11,773 square feet featuring an indoor therapy pool, fully sprinkled building, plentiful parking, porte cochere entrance, & many extras. Building was constructed to be conducive for expansion on the west side. Full set of plans and specs available. Priced below the 2017 development costs, and well below current anticipated costs for similar facility. The building layout has: an entrance vestibule, waiting room, office areas, conference room, pool room, breakroom, six restrooms, laundry room, six treatment rooms, coffee-station with kitchen, and a large physical therapy room / gym with soaring ceilings. Extensive mechanical systems in place. Highly accessible and visible location, at an interchange of Hwy 182 and Hwy 25 bypass.