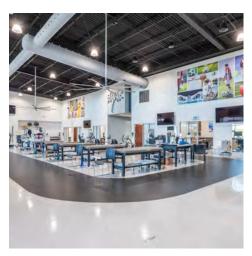

#### PROPERTY OVERVIEW

Trophy medical facility built new in 2017 on 2.54 acres. 11,773 square feet featuring an indoor therapy pool, fully sprinkled building, plentiful parking, porte cochere entrance, & many extras. Building was constructed to be conducive for expansion on the west side. Full set of plans and specs available. Priced below the 2017 development costs, and well below current anticipated costs for similar facility. The building layout has: an entrance vestibule, waiting room, office areas, conference room, pool room, breakroom, six restrooms, laundry room, six treatment rooms, coffee-station with kitchen, and a large physical therapy room / gym with soaring ceilings. Extensive mechanical systems in place. Highly accessible and visible location, at an interchange of Hwy 182 and Hwy 25 bypass.