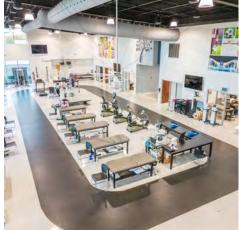

#### PROPERTY OVERVIEW

Trophy medical facility built new in 2017 on 2.54 acres. 11,773 square feet featuring an indoor therapy pool, fully sprinkled building, plentiful parking, porte cochere entrance, & many extras. Building was constructed to be conducive for expansion on the west side. Full set of plans and specs available. Priced below the 2017 development costs, and well below current anticipated costs for similar facility. The building layout has: an entrance vestibule, waiting room, office areas, conference room, pool room, breakroom, six restrooms, laundry room, six treatment rooms, coffee-station with kitchen, and a large physical therapy room / gym with soaring ceilings. Extensive mechanical systems in place. Highly accessible and visible location, at an interchange of Hwy 182 and Hwy 25 bypass.