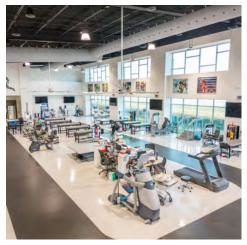

#### PROPERTY OVERVIEW

Trophy medical facility built new in 2017 on 2.54 acres. 11,773 square feet featuring an indoor therapy pool, fully sprinkled building, plentiful parking, porte cochere entrance, & many extras. Building was constructed to be conducive for expansion on the west side. Full set of plans and specs available. Priced below the 2017 development costs, and well below current anticipated costs for similar facility. The building layout has: an entrance vestibule, waiting room, office areas, conference room, pool room, breakroom, six restrooms, laundry room, six treatment rooms, coffee-station with kitchen, and a large physical therapy room / gym with soaring ceilings. Extensive mechanical systems in place. Highly accessible and visible location, at an interchange of Hwy 182 and Hwy 25 bypass.