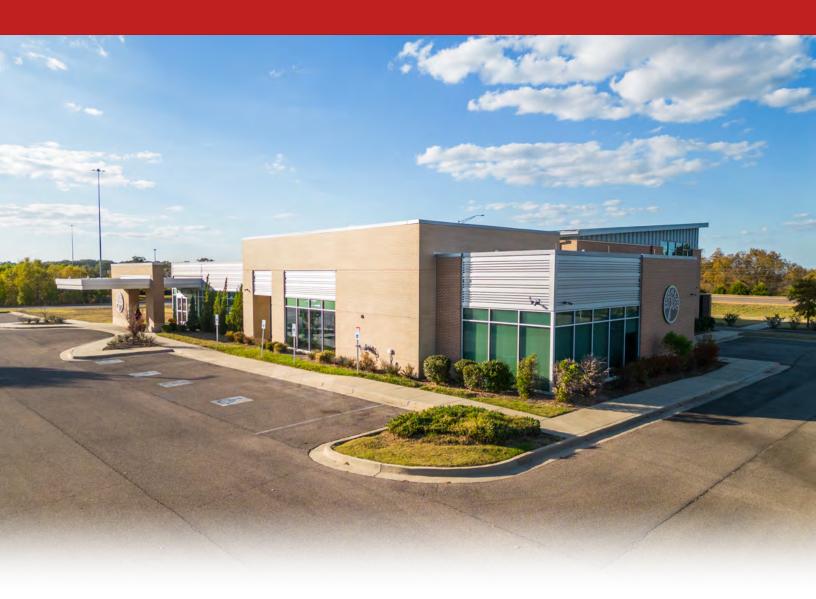

# COLUMBUS ORTHOPAEDIC CLINIC

225 Tomlinson Dr, Starkville, MS 39759

JANE ANNA WAIDE

Broker C. 662.392.3937 jane@farmercommercialproperties.com

#### PROPERTY OVERVIEW

Trophy medical facility built new in 2017 on 2.54 acres. 11,773 square feet featuring an indoor therapy pool, fully sprinkled building, plentiful parking, porte cochere entrance, & many extras. Building was constructed to be conducive for expansion on the west side. Full set of plans and specs available. Priced below the 2017 development costs, and well below current anticipated costs for similar facility. The building layout has: an entrance vestibule, waiting room, office areas, conference room, pool room, breakroom, six restrooms, laundry room, six treatment rooms, coffee-station with kitchen, and a large physical therapy room / gym with soaring ceilings. Extensive mechanical systems in place. Highly accessible and visible location, at an interchange of Hwy 182 and Hwy 25 bypass.