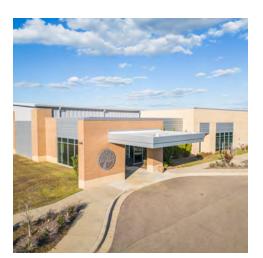

#### PROPERTY OVERVIEW

Trophy medical facility built new in 2017 on 2.54 acres. 11,773 square feet featuring an indoor therapy pool, fully sprinkled building, plentiful parking, porte cochere entrance, & many extras. Building was constructed to be conducive for expansion on the west side. Full set of plans and specs available. Priced below the 2017 development costs, and well below current anticipated costs for similar facility. The building layout has: an entrance vestibule, waiting room, office areas, conference room, pool room, breakroom, six restrooms, laundry room, six treatment rooms, coffee-station with kitchen, and a large physical therapy room / gym with soaring ceilings. Extensive mechanical systems in place. Highly accessible and visible location, at an interchange of Hwy 182 and Hwy 25 bypass.