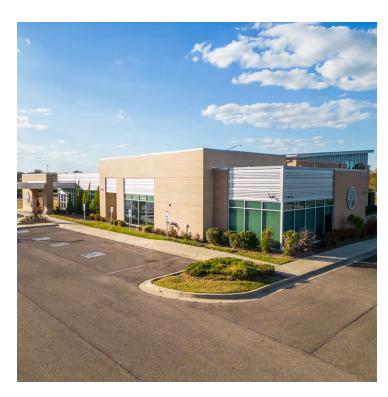

# COLUMBUS ORTHOPAEDIC CLINIC

225 Tomlinson Dr, Starkville, MS 39759

JANE ANNA WAIDE

Broker C. 662.392.3937 jane@farmercommercialproperties.com

#### PROPERTY OVERVIEW

Trophy medical facility built new in 2017 on 2.54 acres. 11,773 square feet featuring an indoor therapy pool, fully sprinkled building, plentiful parking, porte cochere entrance, & many extras. Building was constructed to be conducive for expansion on the west side. Full set of plans and specs available. Priced below the 2017 development costs, and well below current anticipated costs for similar facility. The building layout has: an entrance vestibule, waiting room, office areas, conference room, pool room, breakroom, six restrooms, laundry room, six treatment rooms, coffee-station with kitchen, and a large physical therapy room / gym with soaring ceilings. Extensive mechanical systems in place. Highly accessible and visible location, at an interchange of Hwy 182 and Hwy 25 bypass.