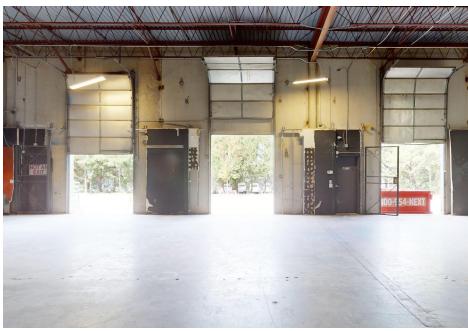

### PERIMETERS EDGE - SUBLEASE

ADDRESS

3501 Spring Forest Road, Raleigh NC 27616

AVAILABLE SPACE

8,000 SF Warehouse

TERM Sublease through April 30, 2030

FEATURES

-4 Dock Doors - 2 with lifts -Access to rear parking lot -4 minutes to I-540 -2 minutes to US-1/Capital Boulevard