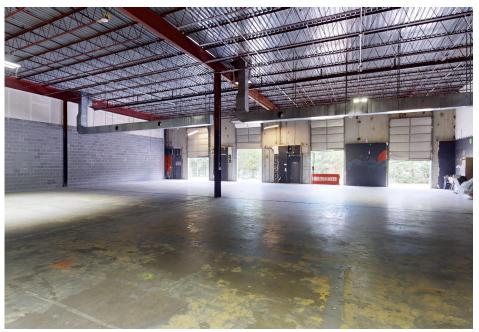

### PERIMETERS EDGE - SUBLEASE

ADDRESS

3501 Spring Forest Road, Raleigh NC 27616

AVAILABLE SPACE

8,000 SF Warehouse

TERM Sublease through April 30, 2030

FEATURES

-4 Dock Doors - 2 with lifts -Access to rear parking lot -4 minutes to I-540 -2 minutes to US-1/Capital Boulevard