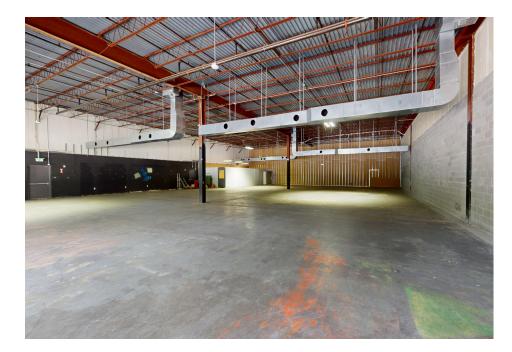

### PERIMETERS EDGE - SUBLEASE

ADDRESS

3501 Spring Forest Road, Raleigh NC 27616

AVAILABLE SPACE

8,000 SF Warehouse

TERM Sublease through April 30, 2030

FEATURES

-4 Dock Doors - 2 with lifts -Access to rear parking lot -4 minutes to I-540 -2 minutes to US-1/Capital Boulevard