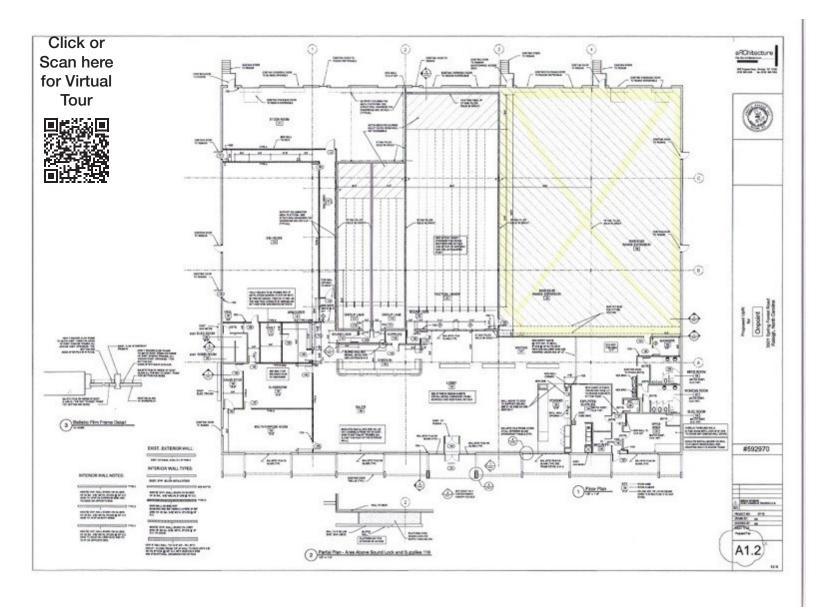

## 3501 Spring Forest Road

Sublease | Warehouse | Raleigh, NC

# Martin Properties

D

### PERIMETERS EDGE - SUBLEASE

ADDRESS

3501 Spring Forest Road, Raleigh NC 27616

AVAILABLE SPACE

8,000 SF Warehouse

TERM Sublease through April 30, 2030

FEATURES

-4 Dock Doors - 2 with lifts -Access to rear parking lot -4 minutes to I-540 -2 minutes to US-1/Capital Boulevard



ILUE NE GOT BERICORA

1.00

PLOBAB BRAND

----

CONTACT MATTHEW WATKINS | 919.602.2755 | mwatkins@triprop.com JACK BARNES | 919.714.7126 | jabarnes@triprop.com

MITRI PROPERTIES

### FLOOR PLAN



#### CONTACT MATTHEW WATKINS | 919.602.2755 | mwatkins@triprop.com JACK BARNES | 919.714.7126 | jabarnes@triprop.com

MITRI PROPERTIES

### THE TRIANGLE AREA











#### CONTACT MATTHEW WATKINS | 919.602.2755 | mwatkins@triprop.com JACK BARNES | 919.714.7126 | jabarnes@triprop.com

MTRI PROPERTIES