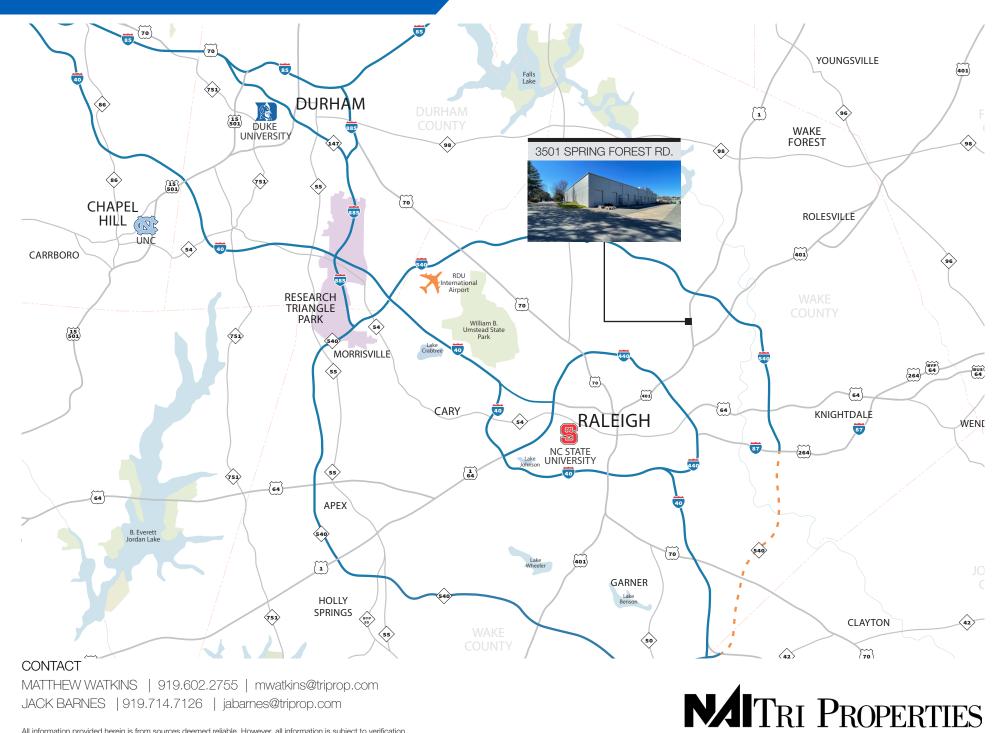

## 3501 Spring Forest Road

Sublease | Warehouse | Raleigh, NC

# Martin Properties

D

### PERIMETERS EDGE - SUBLEASE

ADDRESS

3501 Spring Forest Road, Raleigh NC 27616

AVAILABLE SPACE

8,000 SF Warehouse

TERM Sublease through April 30, 2030

FEATURES

-4 Dock Doors - 2 with lifts -Access to rear parking lot -4 minutes to I-540 -2 minutes to US-1/Capital Boulevard



ILUE NE GOT BERICORA

1.00

PLOBAB BRAND

----

CONTACT MATTHEW WATKINS | 919.602.2755 | mwatkins@triprop.com JACK BARNES | 919.714.7126 | jabarnes@triprop.com

MITRI PROPERTIES

### FLOOR PLAN



#### CONTACT MATTHEW WATKINS | 919.602.2755 | mwatkins@triprop.com JACK BARNES | 919.714.7126 | jabarnes@triprop.com

MITRI PROPERTIES

### THE TRIANGLE AREA











#### CONTACT MATTHEW WATKINS | 919.602.2755 | mwatkins@triprop.com JACK BARNES | 919.714.7126 | jabarnes@triprop.com

MTRI PROPERTIES