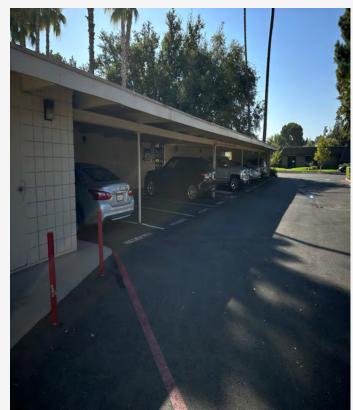

### **Property Description**

Explore this 1,152 sq. ft. office condominium set on a 4,792 sq. ft. lot, conveniently located next to Fig Garden Village. The property is located within the Marlo Garden Professional Center, a quiet garden office complex, which features a quaint courtyard and ample on site parking.

# PHOTOS