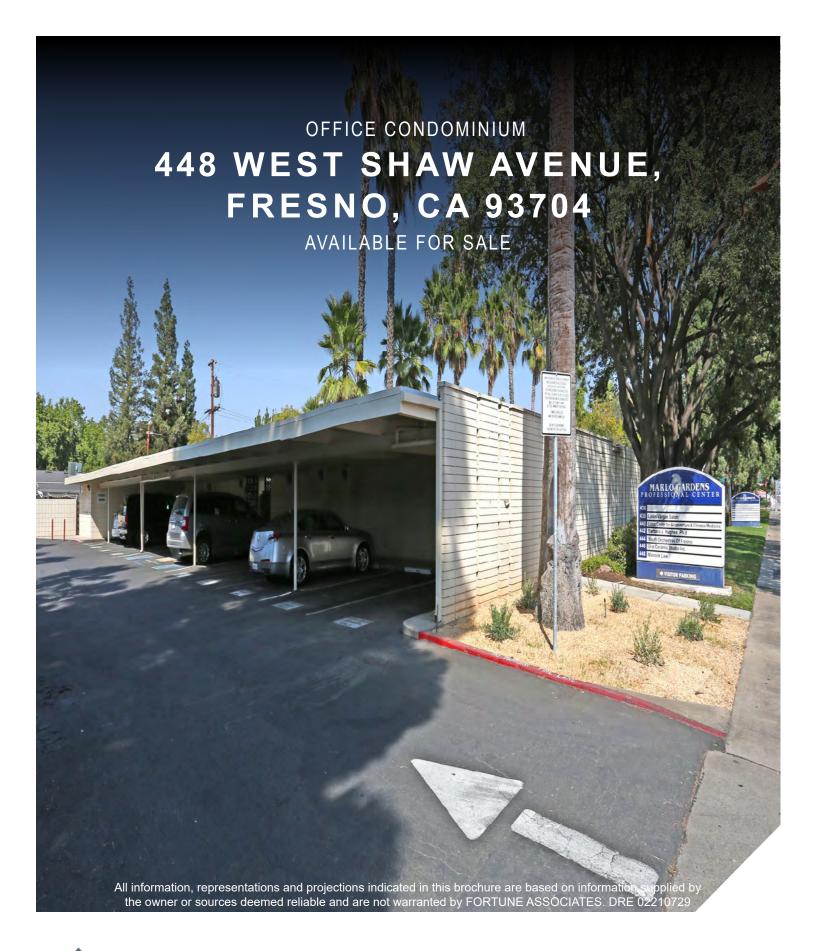

### **Property Description**

Explore this 1,152 sq. ft. office condominium set on a 4,792 sq. ft. lot, conveniently located next to Fig Garden Village. The property is located within the Marlo Garden Professional Center, a quiet garden office complex, which features a quaint courtyard and ample on site parking.