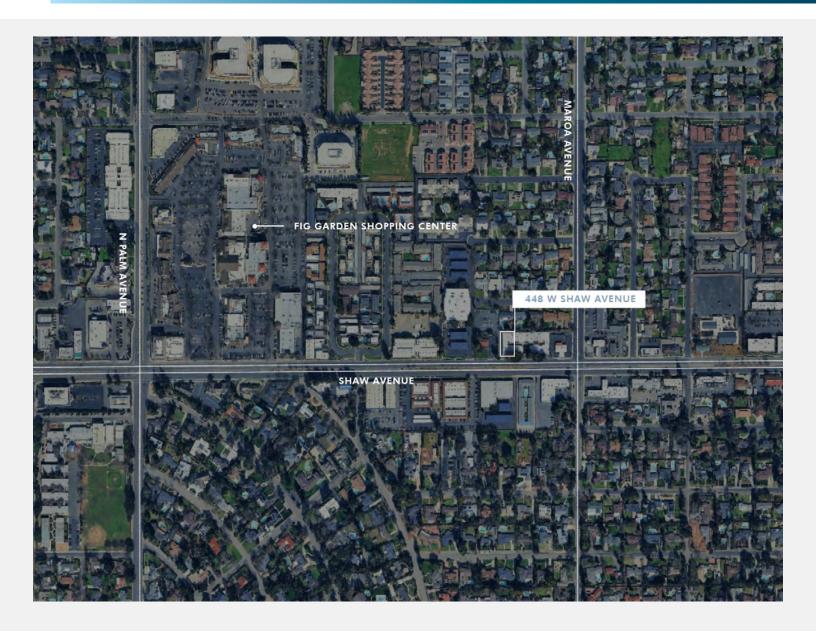

### **Property Description**

Explore this 1,152 sq. ft. office condominium set on a 4,792 sq. ft. lot, conveniently located next to Fig Garden Village. The property is located within the Marlo Garden Professional Center, a quiet garden office complex, which features a quaint courtyard and ample on site parking.