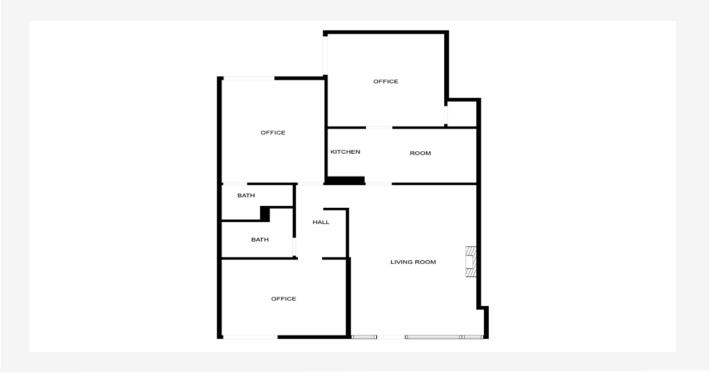

### **Property Description**

Explore this 1,152 sq. ft. office condominium set on a 4,792 sq. ft. lot, conveniently located next to Fig Garden Village. The property is located within the Marlo Garden Professional Center, a quiet garden office complex, which features a quaint courtyard and ample on site parking.

### **Property Information**

| TYPE           | Office     |
|----------------|------------|
| MARKET SECTOR  | West Shaw  |
| AVAILABLE AREA | 4,792 RSF± |
| BUILDING SIZE  | 1,152 RSF± |
| LISTING PRICE  | \$275,000  |