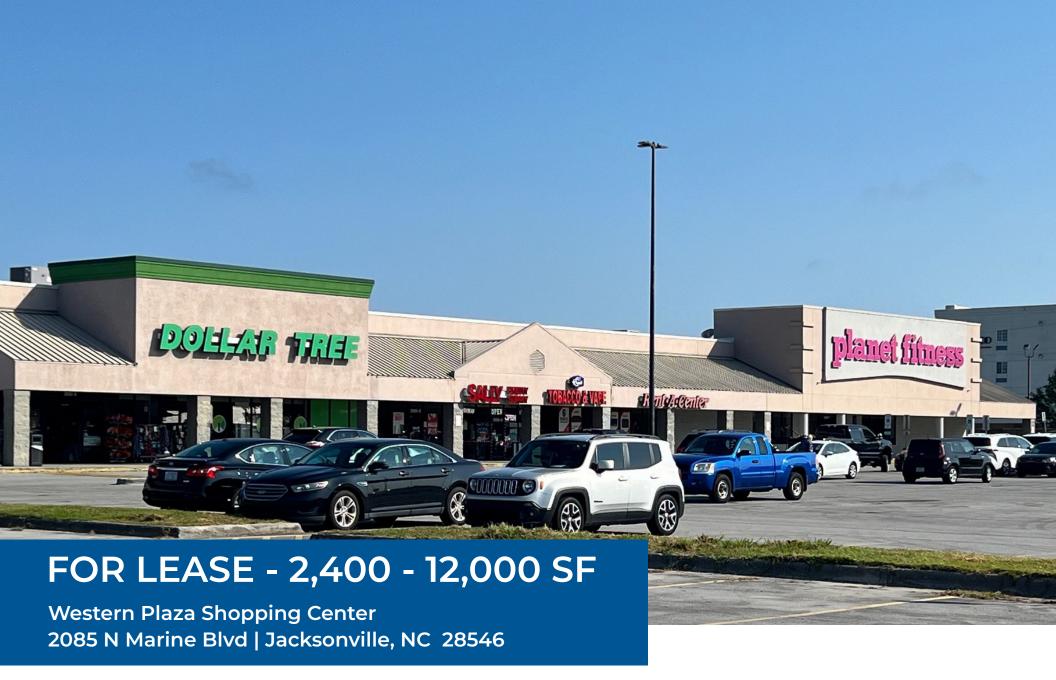

### **Property Information**

- Western Plaza is a 69,786 SF Community Shopping Center located at the intersection of Western Blvd and N Marine Blvd in Jacksonville, NC.
- The Center is shadow anchored by Walmart Supercenter which is ranked the number 1 Walmart in North Carolina. (data by Placer.ai)
- Tenants include: Dollar Tree,
  Planet Fitness, MetroPCS, Rainbow
  Clothing, Sally Beauty & More!
- 2,400 12,000 SF Available for Lease