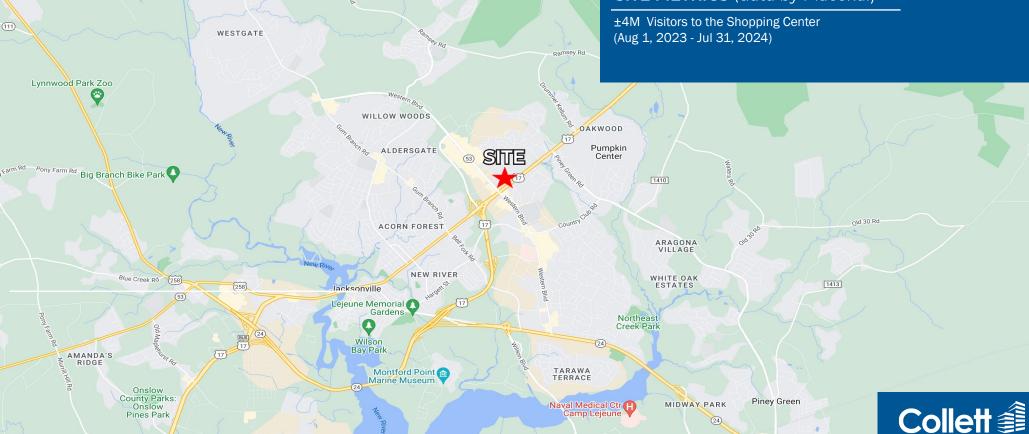

Hubert By-Pass Park 🔻

Freedom Way

#### **TRAFFIC COUNTS**

Western Blvd 46,212 ADT N Marine Blvd (Hwy 17) 33,759 ADT

#### SITE METRICS (data by Placer.ai)