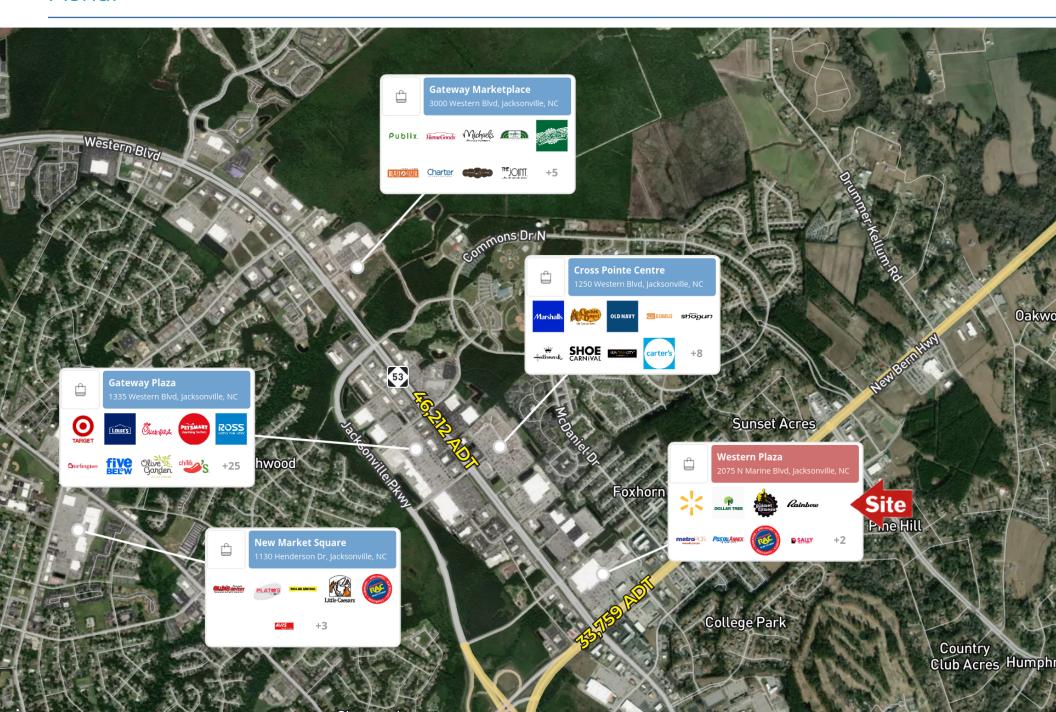

ABLE                  | 2,800   |
| 4     | MetroPCS                   | 2,000   |
| 5     | AVAILABLE                  | 2,400   |
| 6     | Bryan Nails & Spa          | 2,000   |
| 7     | Postal Annex               | 1,200   |
| 8     | Rainbow                    | 9,200   |
| 9     | Dollar Tree                | 12,726  |
| 10    | Sally Beauty               | 1,600   |
| 11    | Universal Tobacco and Vape | 1,360   |
| 12    | Rent-A-Center              | 5,000   |
| 13    | Planet Fitness             | 23,436  |
| 14    | AVAILABLE                  | 12,000  |
| *15   | Citizens Bank              | OP      |
| *16   | Golden Corral              | OP      |
| *17   | Taco Bell                  | OP      |
|       |                            |         |

## Western Plaza

### Aerial