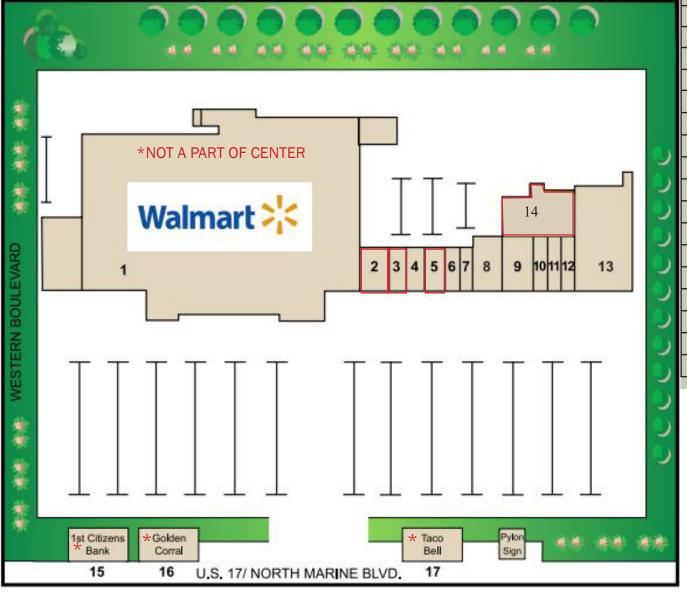

### Site Plan

| SUITE | TENANT                     | SF      |
|-------|----------------------------|---------|
| *1    | Super Walmart              | 203,151 |
| 2     | AVAILABLE                  | 6,000   |
| 3     | AVAILABLE                  | 2,800   |
| 4     | MetroPCS                   | 2,000   |
| 5     | AVAILABLE                  | 2,400   |
| 6     | Bryan Nails & Spa          | 2,000   |
| 7     | Postal Annex               | 1,200   |
| 8     | Rainbow                    | 9,200   |
| 9     | Dollar Tree                | 12,726  |
| 10    | Sally Beauty               | 1,600   |
| 11    | Universal Tobacco and Vape | 1,360   |
| 12    | Rent-A-Center              | 5,000   |
| 13    | Planet Fitness             | 23,436  |
| 14    | AVAILABLE                  | 12,000  |
| *15   | Citizens Bank              | OP      |
| *16   | Golden Corral              | OP      |
| *17   | Taco Bell                  | OP      |
|       |                            |         |