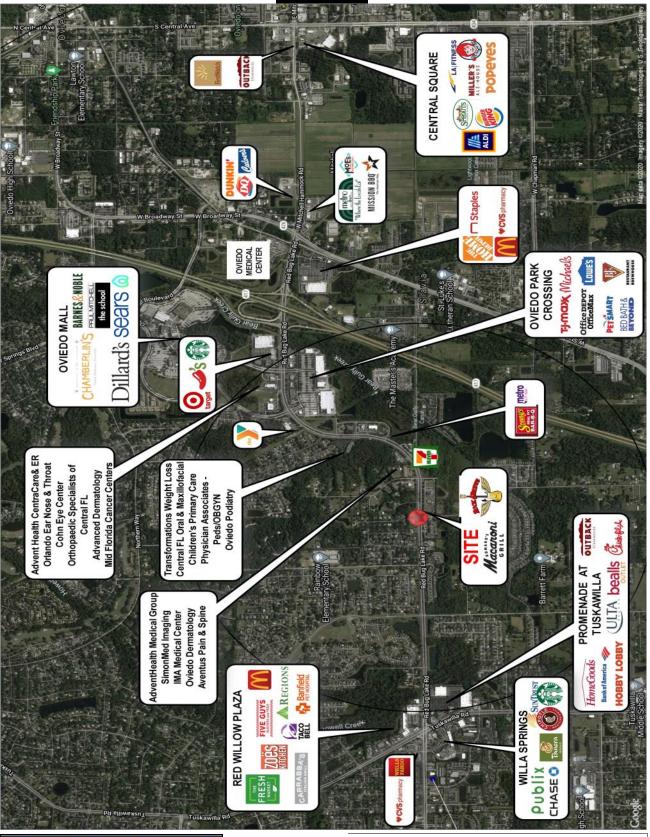

thcare.
- Minutes from downtown Orlando, I-4, the Central Florida Greenway (SR 417), the Orlando Sanford International Airport, The University of Central Florida, and Seminole Community College.
- Traffic Count: 40,061 VPD on Red Bug Lake.



332 South Plant Ave. Tampa, FL 33606 (813) 835-7747 Phone www.propertypro.com



| 2023 Demographics |           |          |          |
|-------------------|-----------|----------|----------|
|                   | 3 Miles   | 5 Miles  | 7 Miles  |
| Population        | 67,317    | 208,348  | 394,576  |
| Average HH Income | \$109,477 | \$92,248 | \$85,512 |
| Households        | 25,580    | 80,273   | 145,338  |
| Employees         | 34,109    |          | 139,078  |

## Site Plan



PROPERTY PRO

Red Bug Lake & Mikler Road Oviedo, FL 32765

## Map





Red Bug Lake & Mikler Road Oviedo, FL 32765