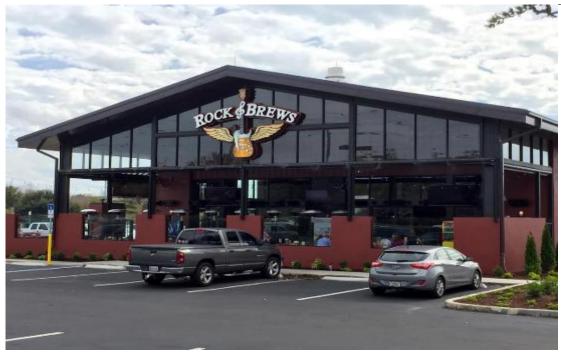

## For Lease - Pad Site Red Bug Lake & Mikler Road Oviedo, FL 32765

Bank, Restaurant, Office, or Retail Pad Site

JOIN
ROCK & BREWS
and
MACARONI
GRILL

- Centrally located in Oviedo (NE Orlando) at the southeast corner of Red Bug Lake Road and Mikler Road, a signalized intersection.
- Pad site .89 Acre Site. Up to 6,000 SF Building, Multi-tenant building. Drive thru Available.
- All parcels have cross parking easement.
- All site work completed including all parking, lighting, landscaping, off site retention, and an existing monument sign for the pad site panel.
- Approximately 1 mile east of Tuskawilla Road, 1 mile west of the Oviedo Mall & SR 417, and 1 mile east of 64 bed Oviedo Medical Center/HCA Healthcare.
- Minutes from downtown Orlando, I-4, the Central Florida Greenway (SR 417), the Orlando Sanford International Airport, The University of Central Florida, and Seminole Community College.
- Traffic Count: 40,061 VPD on Red Bug Lake.