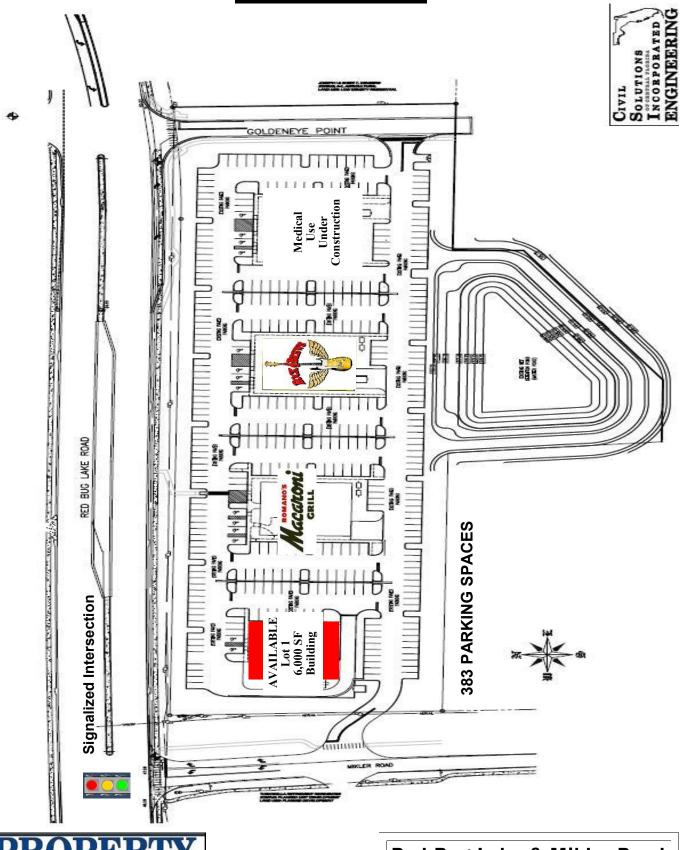

ll & SR 417, and 1 mile east of 64 bed Oviedo Medical Center/HCA Healthcare.
- Minutes from downtown Orlando, I-4, the Central Florida Greenway (SR 417), the Orlando Sanford International Airport, The University of Central Florida, and Seminole Community College.
- Traffic Count: 40,061 VPD on Red Bug Lake.



332 South Plant Ave. Tampa, FL 33606 (813) 835-7747 Phone www.propertypro.com



| 2023 Demographics |           |          |          |
|-------------------|-----------|----------|----------|
|                   | 3 Miles   | 5 Miles  | 7 Miles  |
| Population        | 67,317    | 208,348  | 394,576  |
| Average HH Income | \$109,477 | \$92,248 | \$85,512 |
| Households        | 25,580    | 80,273   | 145,338  |
| Employees         | 34,109    |          | 139,078  |

## Site Plan



PROPERTY PRO

Red Bug Lake & Mikler Road Oviedo, FL 32765

## Map





Red Bug Lake & Mikler Road Oviedo, FL 32765