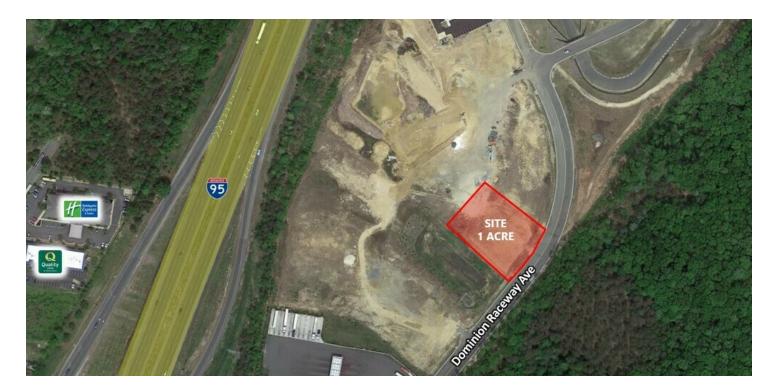

## 1 ACRE AT DOMINION RACEWAY

6460 Dominion Raceway Woodford, VA 22580

#### **PROPERTY DESCRIPTION**

Located just upon entering the Dominion Raceway & Entertainment facility, pad ready 1 acre parcel for sale.

#### **PROPERTY HIGHLIGHTS**

- Pad Ready 1 acre parcel at Dominion Raceway & Entertainment
- · Perfect for Fast Food or other Retain type use
- Zoned C3
- Tremendous growth along Thornburg Exit including new Kalahari Waterpark coming soon!
- Neighboring uses include 82-room Tru Hotel and Sheetz