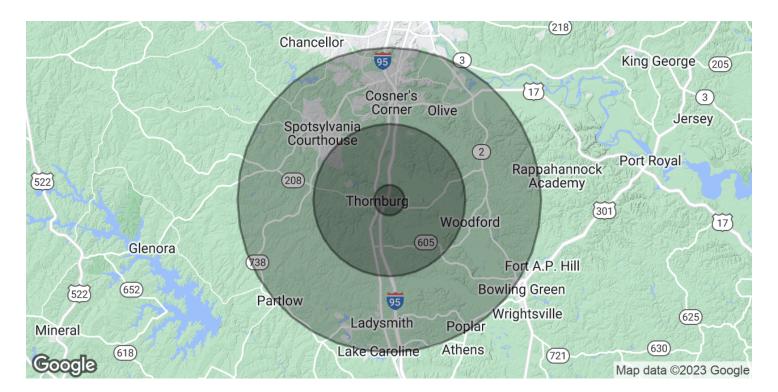

#### **OFFERING SUMMARY**

| Sale Price: | \$699,000 |
|-------------|-----------|
| Lot Size:   | 1 Acres   |
| Zoning:     | C2        |
| APN:        | 63-5-F1   |

| DEMOGRAPHICS      | 1 MILE   | 5 MILES  | 10 MILES |
|-------------------|----------|----------|----------|
| Total Households  | 125      | 2,864    | 34,934   |
| Total Population  | 332      | 7,837    | 93,943   |
| Average HH Income | \$66,588 | \$97,649 | \$97,711 |

## 1 ACRE AT DOMINION RACEWAY

6460 Dominion Raceway Woodford, VA 22580

| POPULATION           | 1 MILE   | 5 MILES  | 10 MILES |
|----------------------|----------|----------|----------|
| Total Population     | 332      | 7,837    | 93,943   |
| Average Age          | 33.6     | 37.8     | 37.9     |
| Average Age (Male)   | 33.7     | 38       | 37.4     |
| Average Age (Female) | 34       | 40.2     | 39.3     |
| HOUSEHOLDS & INCOME  | 1 MILE   | 5 MILES  | 10 MILES |
| Total Households     | 125      | 2,864    | 34,934   |
| # of Persons per HH  | 2.7      | 2.7      | 2.7      |
| Average HH Income    | \$66,588 | \$97,649 | \$97,711 |