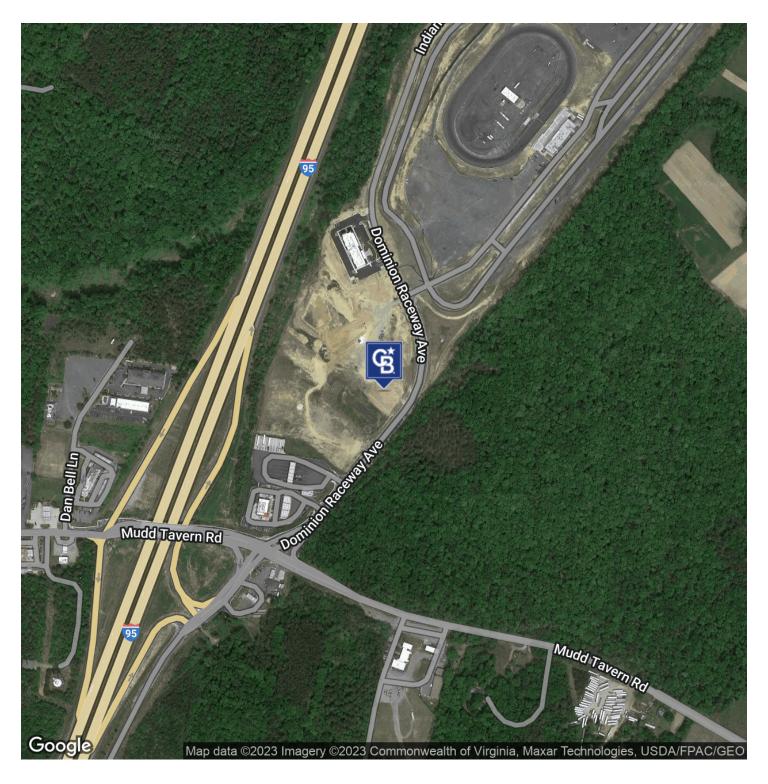

#### **PROPERTY DESCRIPTION**

Located just upon entering the Dominion Raceway & Entertainment facility, pad ready 1 acre parcel for sale.

#### **PROPERTY HIGHLIGHTS**

- Pad Ready 1 acre parcel at Dominion Raceway & Entertainment
- · Perfect for Fast Food or other Retain type use
- Zoned C3
- Tremendous growth along Thornburg Exit including new Kalahari Waterpark coming soon!
- Neighboring uses include 82-room Tru Hotel and Sheetz