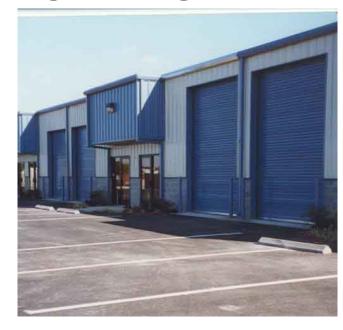

## 2320 - 2390 W AIRPORT BLVD, SANFORD FL

Unit 2360: 2,000± SF Unit with Office

10x12 Overhead Door

Year Built: 2000

Construction: Block and Metal

Skylights Through-Out

Clear Height: 16 - 18 foot

OH Doors: 10 x 12 and 10 x 14 grade level

Base Rate: \$10.50/SF NNN

CAM: \$3.40/SF