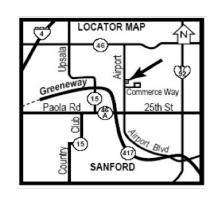

## FOR LEASE

**Zoning**: RI-1, City of Sanford **Parking**: 1.5 PER 1,000 SF

Electric: Florida Power & Light

Phone/Internet: Century Link, Spectrum

Sanford Commerce Park

Less than 1 mile to the 417

Between SR 46 & SR 46A

Within minutes of I-4 & 17-92

## 2320 - 2390 W AIRPORT BLVD, SANFORD FL

Unit 2360: 2,000± SF Unit with Office

10x12 Overhead Door

Year Built: 2000

Construction: Block and Metal

Skylights Through-Out

Clear Height: 16 - 18 foot

OH Doors: 10 x 12 and 10 x 14 grade level