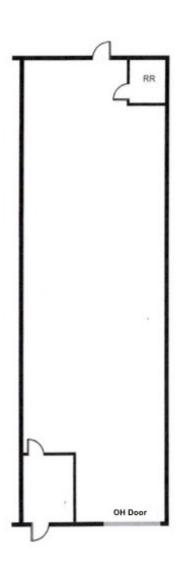

## 2320 - 2390 W AIRPORT BLVD, SANFORD FL

Unit 2360: 2,000± SF Unit with Office

10x12 Overhead Door

Year Built: 2000

Construction: Block and Metal

Skylights Through-Out

Clear Height: 16 - 18 foot

OH Doors: 10 x 12 and 10 x 14 grade level