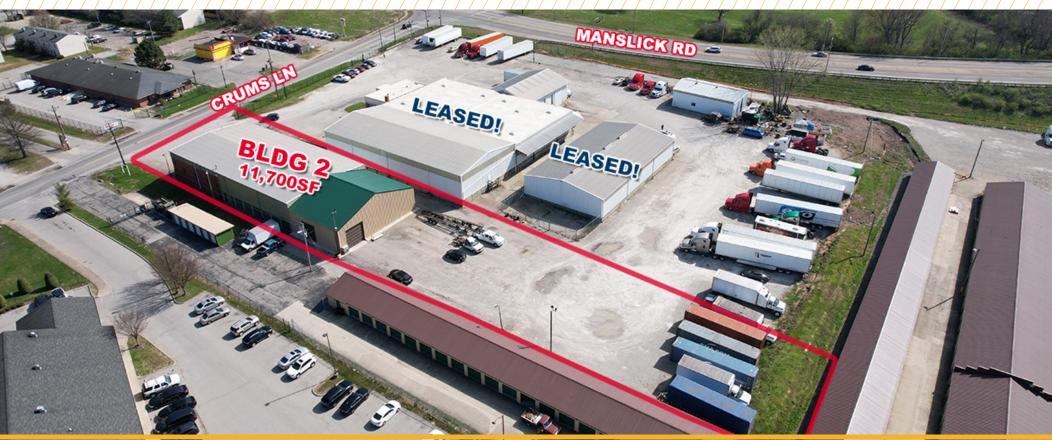

# 8,775 - 11,700 SF

#### 1508 CRUMS LANE

LOUISVILLE, KY 40216

OPPORTUNITY TO PURCHASE ADDITIONAL
15.12 ACRE ADJOINING SITE

### PROPERTY HIGHLIGHTS

11,700 sf available (can demise space to 8,775 sf)

950 sf of office

Ceiling heights of 14' - 23'

Two (2) docks

Two (2) drive-in doors

Additional 15.12 acres adjoining property available for purchase