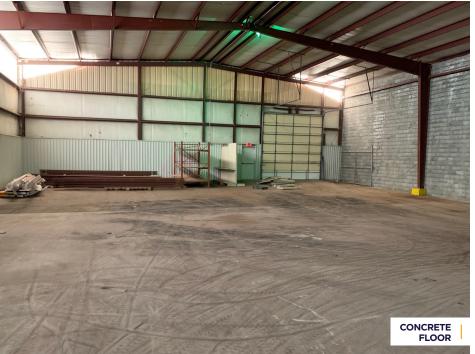

### PROPERTY HIGHLIGHTS

11,700 sf available (can demise space to 8,775 sf)

950 sf of office

Ceiling heights of 14' - 23'

Two (2) docks

Two (2) drive-in doors

Additional 15.12 acres adjoining property available for purchase