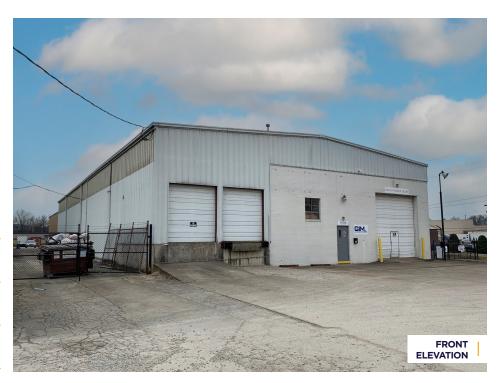

### PROPERTY HIGHLIGHTS

11,700 sf available (can demise space to 8,775 sf)

950 sf of office

Ceiling heights of 14' - 23'

Two (2) docks

Two (2) drive-in doors

Additional 15.12 acres adjoining property available for purchase