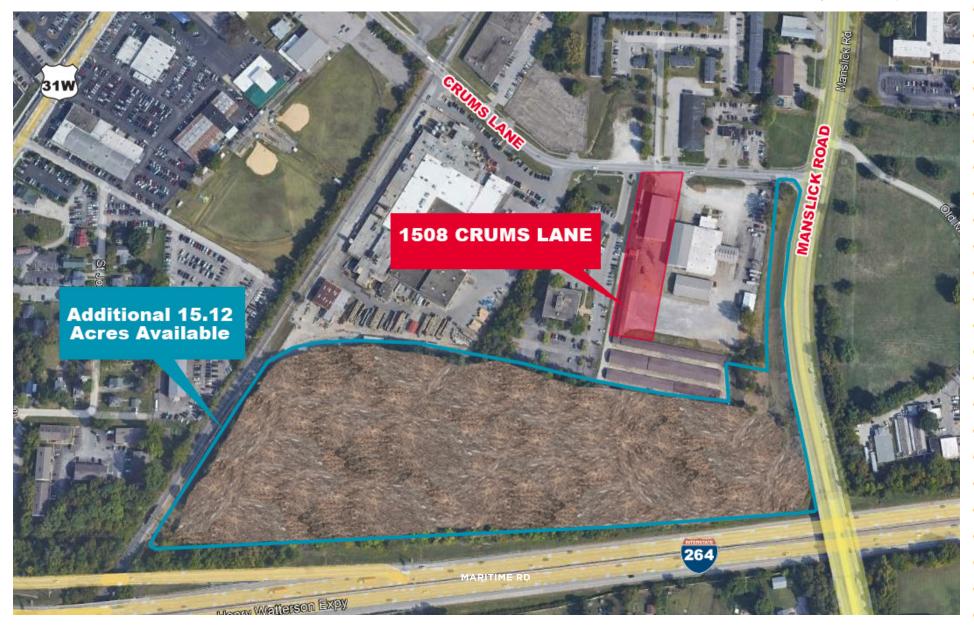

#### 1508 CRUMS LANE

LOUISVILLE, KY 40216

OPPORTUNITY TO PURCHASE ADDITIONAL
15.12 ACRE ADJOINING SITE

Approximately 1/2 mile to I-264

Approximately 5.5 miles to I-65

Approximately 5 miles to UPS World Port and Louisville Muhammad Ali International Airport

Approximately 6 miles to Ford LAP (Louisville Assembly plant)

## LOCATION MAP