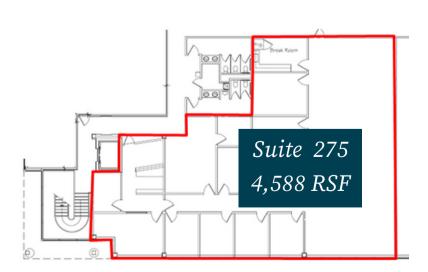

### **Floor plans**

For marketing purposes only.

#### 1701 48th Street

- 1st Floor:
  - Suite 120 3,602 RSF
- 2nd Floor:
  - Suite 275 4,588 RSF