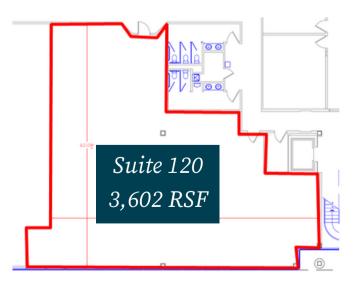

### **Floor plans**

For marketing purposes only.

#### 1701 48th Street

- 1st Floor:
  - Suite 120 3,602 RSF
- 2nd Floor:
  - Suite 275 4,588 RSF