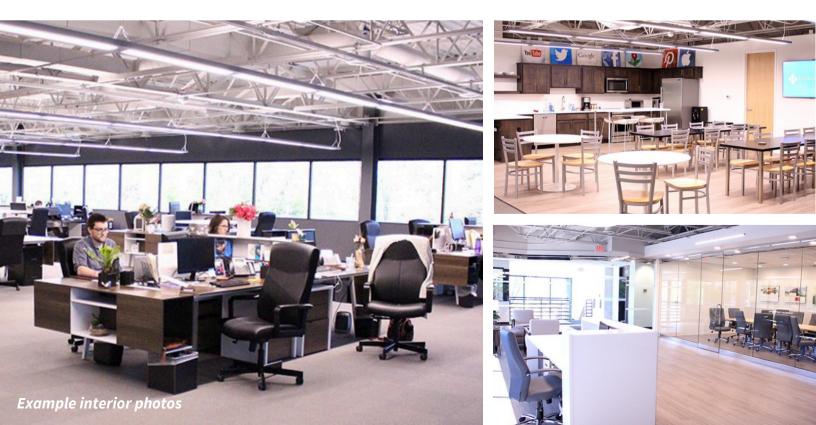

## **Property overview**

| Location                | 1601 - 1701 48th Street   West Des Moines, Iowa 50266                                                                                                                                                                                                                                         |
|-------------------------|-----------------------------------------------------------------------------------------------------------------------------------------------------------------------------------------------------------------------------------------------------------------------------------------------|
| Availability            | 1601 48th Street: Suite 210 - 5,516 RSF                                                                                                                                                                                                                                                       |
|                         | 1701 48th Street: Suite 120 - 3,602 RSF   Suite 275 - 4,588 RSF                                                                                                                                                                                                                               |
| Lease rate              | \$10.00/RSF NNN                                                                                                                                                                                                                                                                               |
| Est. OPEX               | Available upon request                                                                                                                                                                                                                                                                        |
| Terms                   | 3-5 year lease term preferred                                                                                                                                                                                                                                                                 |
| Property<br>information | Conveniently located in the heart of West Des Moines' most prominent office corridor,<br>Westown Gateway offers easy access to the interstate system, beautiful green space,<br>visibility from Westown Parkway, and a range of efficient floor plans to accommodate<br>multiple space plans. |
|                         | <ul> <li>Parking Ratio: 4.10/1,000</li> <li>Key card access system</li> <li>Convenient West Des Moines location</li> <li>Building signage opportunities</li> </ul>                                                                                                                            |