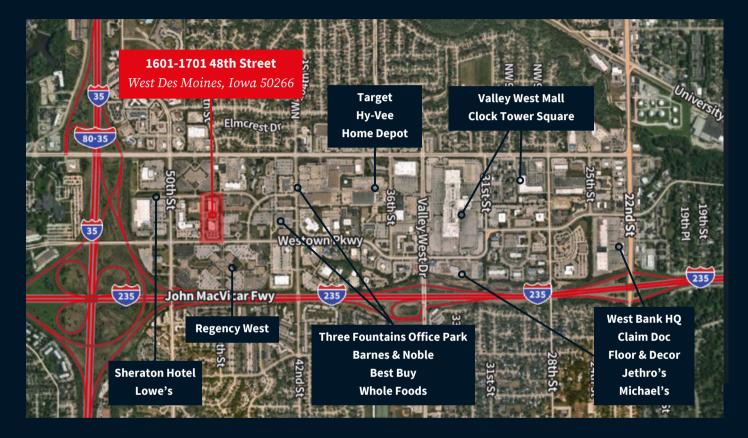

## **Property overview**

| Location                | 1601 - 1701 48th Street   West Des Moines, Iowa 50266                                                                                                                                                                                                                                         |
|-------------------------|-----------------------------------------------------------------------------------------------------------------------------------------------------------------------------------------------------------------------------------------------------------------------------------------------|
| Availability            | 1601 48th Street: Suite 210 - 5,516 RSF                                                                                                                                                                                                                                                       |
|                         | 1701 48th Street: Suite 120 - 3,602 RSF   Suite 275 - 4,588 RSF                                                                                                                                                                                                                               |
| Lease rate              | \$10.00/RSF NNN                                                                                                                                                                                                                                                                               |
| Est. OPEX               | Available upon request                                                                                                                                                                                                                                                                        |
| Terms                   | 3-5 year lease term preferred                                                                                                                                                                                                                                                                 |
| Property<br>information | Conveniently located in the heart of West Des Moines' most prominent office corridor,<br>Westown Gateway offers easy access to the interstate system, beautiful green space,<br>visibility from Westown Parkway, and a range of efficient floor plans to accommodate<br>multiple space plans. |
|                         | <ul> <li>Parking Ratio: 4.10/1,000</li> <li>Key card access system</li> <li>Convenient West Des Moines location</li> <li>Building signage opportunities</li> </ul>                                                                                                                            |

# Westown Gateway

1601 - 1701 48th Street | West Des Moines, Iowa 50266