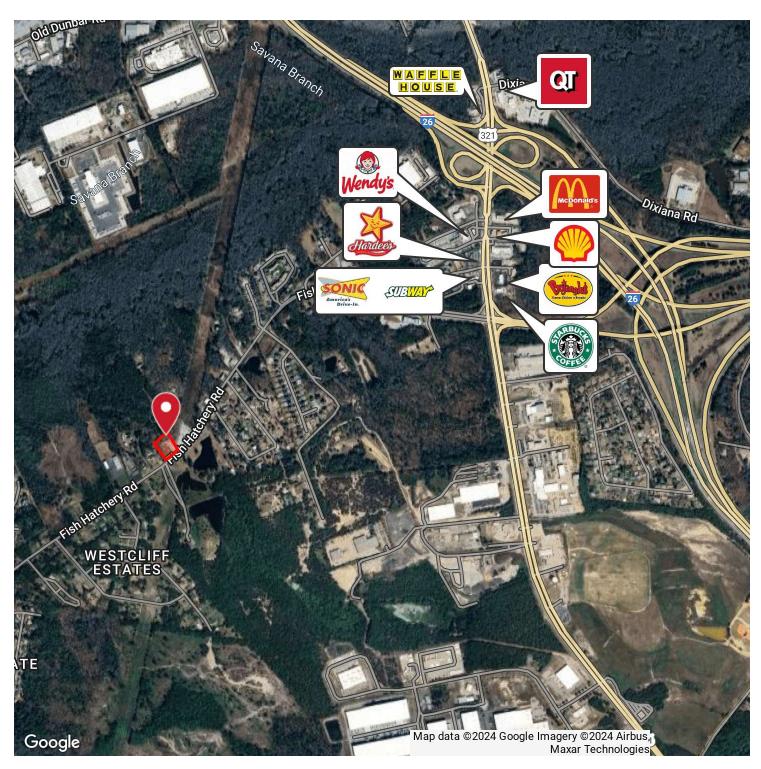

E |
|----------------------|-----------|-----------|--------|
| Total Population     | 138       | 426       | 1,141  |
| Average Age          | 39        | 40        | 40     |
| Average Age (Male)   | 38        | 38        | 38     |
| Average Age (Female) | 40        | 41        | 41     |

| HOUSEHOLDS & INCOME | 0.3 MILES | 0.5 MILES | 1 MILE    |
|---------------------|-----------|-----------|-----------|
| Total Households    | 64        | 194       | 521       |
| # of Persons per HH | 2.2       | 2.2       | 2.2       |
| Average HH Income   | \$76,737  | \$72,067  | \$71,927  |
| Average House Value | \$224,081 | \$205,732 | \$205,639 |

### **TRAFFIC COUNTS**

12,500/day

Demographics data derived from AlphaMap





2572 Fish Hatchery Rd West Columbia, SC 29172

# Retailer Map



3200 Devine Street, Columbia, SC 29202