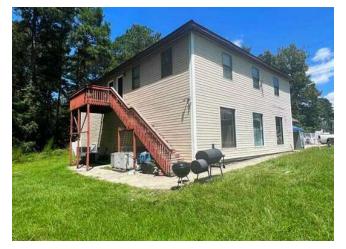

l retail space on the first floor and an additional 2000 SF block building. A new roof was installed in 2023. These buildings sit on 0.95+/- acres and includes public water and a septic system. Zoned ID, the property is perfectly positioned to accommodate a wide range of industrial and commercial uses. With its robust infrastructure and strategic location, this property is poised to deliver long-term value and growth potential.

### **PROPERTY HIGHLIGHTS**

- - A total of 6,000 SF Warehouse/Flex space/Apartment
- Built in 1994
- - Zoned ID for versatile use
- - Prime location in West Columbia
- - Modern infrastructure for efficient operations
- - Ample space for manufacturing, storage, or offices





## WAREHOUSE/FLEX SPACE

2572 Fish Hatchery Rd West Columbia, SC 29172

## **Photos**















2572 Fish Hatchery Rd West Columbia, SC 29172

# Location Map







### WAREHOUSE/FLEX SPACE

2572 Fish Hatchery Rd West Columbia, SC 29172

# Demographics Map & Report



| POPULATION           | 0.3 MILES | 0.5 MILES | 1 MILE |
|----------------------|-----------|-----------|--------|
| Total Population     | 138       | 426       | 1,141  |
| Average Age          | 39        | 40        | 40     |
| Average Age (Male)   | 38        | 38        | 38     |
| Average Age (Female) | 40        | 41        | 41     |

| HOUSEHOLDS & INCOME | 0.3 MILES | 0.5 MILES | 1 MILE    |
|---------------------|-----------|-----------|-----------|
| Total Households    | 64        | 194       | 521       |
| # of Persons per HH | 2.2       | 2.2       | 2.2       |
| Average HH Income   | \$