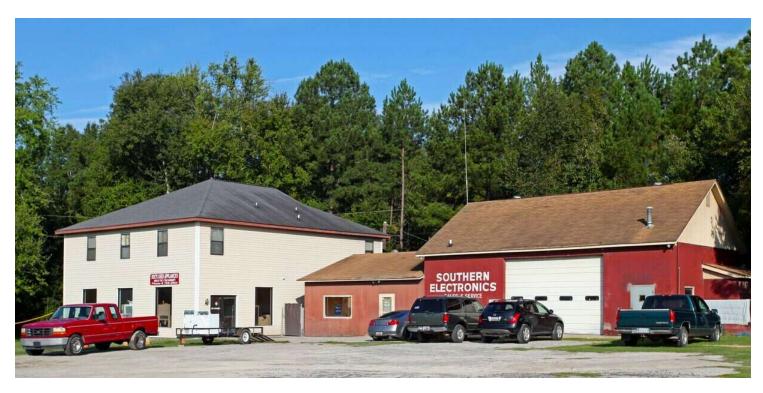

### **DAVID BROCK**

803.312.1908

REALTOR1691@GMAIL.COM



### WAREHOUSE/FLEX SPACE

2572 Fish Hatchery Rd West Columbia, SC 29172

## **Executive Summary**



#### **OFFERING SUMMARY**

| Sale Price:    | \$380,000  |
|----------------|------------|
| Building Size: | 6,000 SF   |
| Available SF:  | 6,000 SF   |
| Lot Size:      | 0.95 Acres |
| Price / SF:    | \$63.33    |
| Year Built:    | 1994       |
| Zoning:        | ID         |
| Traffic Count: | 12,500     |
|                |            |

#### PROPERTY OVERVIEW

Introducing a prime investment opportunity in West Columbia, SC. This property offers one 4000 SF 2-story building to include residential apartments that are currently leased on the 2nd floor with a potential retail space on the first floor and an additional 2000 SF block building. A new roof was installed in 2023. These buildings sit on 0.95+/- acres and includes public water and a septic system. Zoned ID, the property is