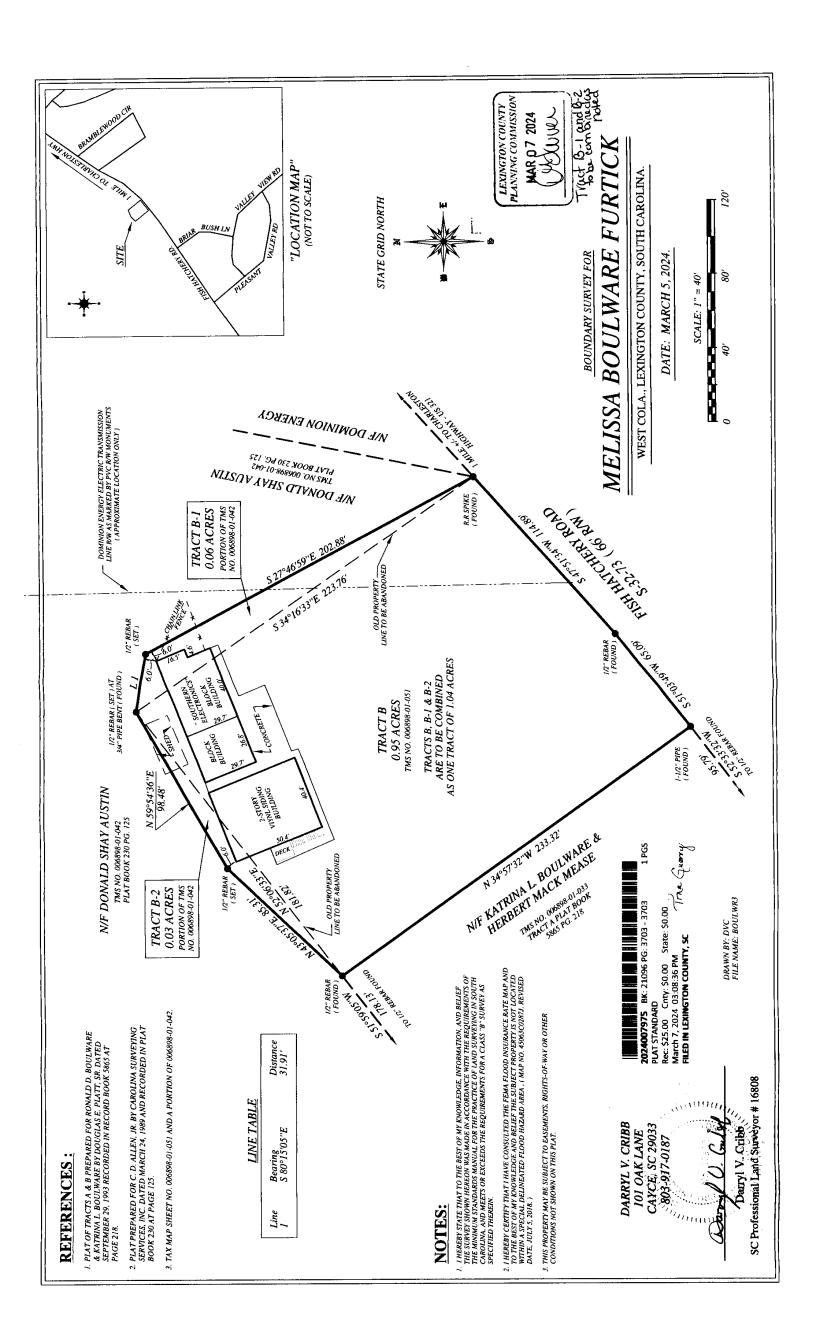

#### **OFFERING SUMMARY**

| Sale Price:    | \$380,000  |
|----------------|------------|
| Building Size: | 6,000 SF   |
| Available SF:  | 6,000 SF   |
| Lot Size:      | 0.95 Acres |
| Price / SF:    | \$63.33    |
| Year Built:    | 1994       |
| Zoning:        | ID         |
| Traffic Count: | 12,500     |
|                |            |

#### PROPERTY OVERVIEW

Introducing a prime investment opportunity in West Columbia, SC. This property offers one 4000 SF 2-story building to include residential apartments that are currently leased on the 2nd floor with a potential retail space on the first floor and an additional 2000 SF block building. A new roof was installed in 2023. These buildings sit on 0.95+/- acres and includes public water and a septic system. Zoned ID, the property is perfectly positioned to accommodate a wide range of industrial and commercial uses. With its robust infrastructure and strategic location, this property is poised to deliver long-term value and growth potential.