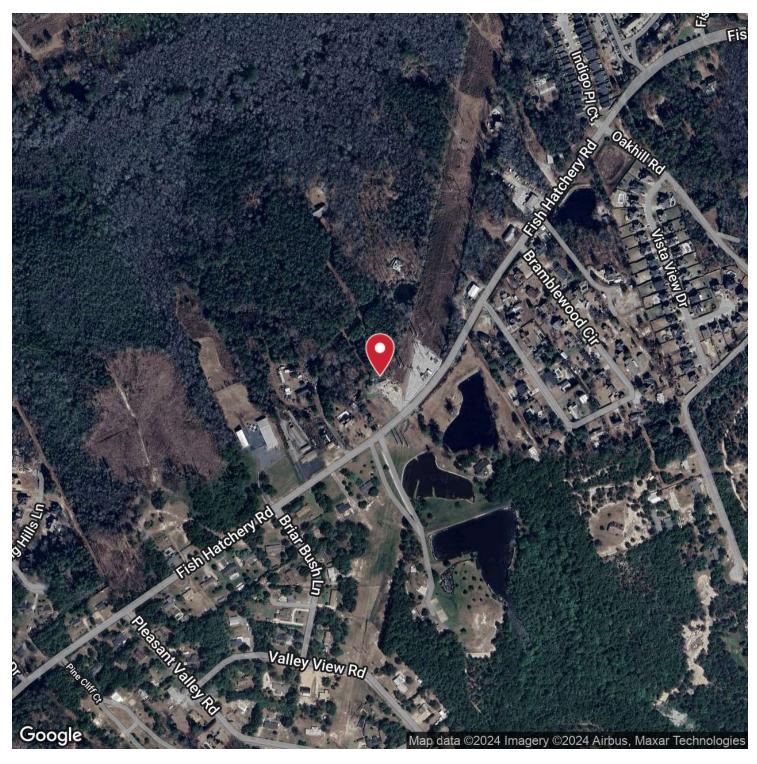

A new roof was installed in 2023. These buildings sit on 0.95+/- acres and includes public water and a septic system. Zoned ID, the property is perfectly positioned to accommodate a wide range of industrial and commercial uses. With its robust infrastructure and strategic location, this property is poised to deliver long-term value and growth potential.

### **PROPERTY HIGHLIGHTS**

- - A total of 6,000 SF Warehouse/Flex space/Apartment
- Built in 1994
- - Zoned ID for versatile use
- - Prime location in West Columbia
- - Modern infrastructure for efficient operations
- - Ample space for manufacturing, storage, or offices





## WAREHOUSE/FLEX SPACE

2572 Fish Hatchery Rd West Columbia, SC 29172

## **Photos**















2572 Fish Hatchery Rd West Columbia, SC 29172

# Location Map







### WAREHOUSE/FLEX SPACE

2572 Fish Hatchery Rd West Columbia, SC 29172

# Demographics Map & Report



| POPULATION           | 0.3 MILES | 0.5 MILES | 1 MILE |
|----------------------|-----------|-----------|--------|
| Total Population     | 138       | 426       | 1,141  |
| Average Age          | 39        | 40        | 40     |
| Average Age (Male)   | 38        | 38        | 38     |
| Average Age (Female) | 40        | 41        | 41     |

| HOUSEHOLDS & INCOME | 0.3 MILES | 0.5 MILES | 1 MILE    |
|---------------------|-----------|-----------|-----------|
| Total Households    | 64        | 194       | 521       |
| # of Persons per HH | 2.2       | 2.2       | 2.2       |
| Average HH Income   | \$76,737  | \$72,067  | \$71,927  |
| Average House Value | \$224,081 | \$205