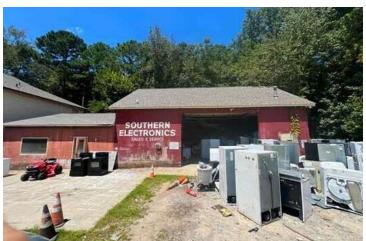

## **Photos**

2572 Fish Hatchery Rd West Columbia, SC 29172

#### PROPERTY OVERVIEW

Introducing a prime investment opportunity in West Columbia, SC. This property offers one 4000 SF 2-story building to include residential apartments that are currently leased on the 2nd floor with a potential retail space on the first floor and an additional 2000 SF block building. A new roof was installed in 2023. These buildings sit on 0.95+/- acres and includes public water and a septic system. Zoned ID, the property is perfectly positioned to accommodate a wide range of industrial and commercial uses. With its robust infrastructure and strategic location, this property is poised to deliver long-term value and growth potential.