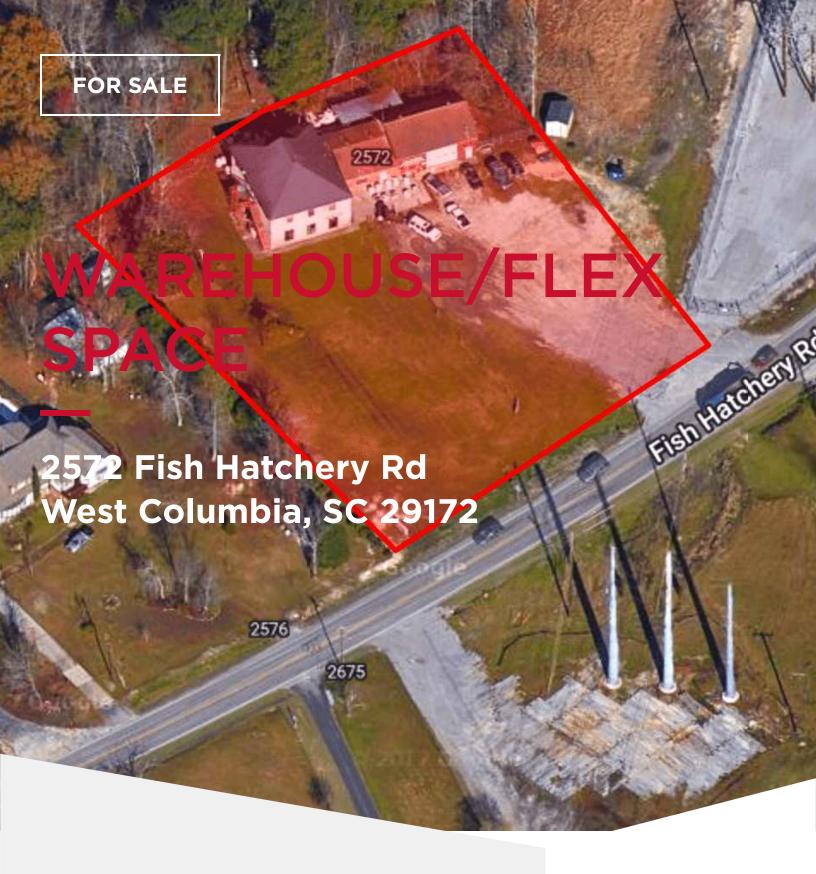

### WAREHOUSE/FLEX SPACE

2572 Fish Hatchery Rd West Columbia, SC 29172

#### **OFFERING SUMMARY**

| Sale Price:    | \$380,000  |
|----------------|------------|
| Building Size: | 6,000 SF   |
| Available SF:  | 6,000 SF   |
| Lot Size:      | 0.95 Acres |
| Price / SF:    | \$63.33    |
| Year Built:    | 1994       |
| Zoning:        | ID         |
| Traffic Count: | 12,500     |
|                |            |

#### PROPERTY OVERVIEW

Introducing a prime investment opportunity in West Columbia, SC. This property offers one 4000 SF 2-story building to include residential apartments that are currently leased on the 2nd floor with a potential retail space on the first floor and an additional 2000 SF block building. A new roof was installed in 2023. These buildings sit on 0.95+/- acres and includes public water and a septic system. Zoned ID, the property is perfectly positioned to accommodate a wide range of industrial and commercial uses. With its robust infrastructure and strategic location, this property is poised to deliver long-term value and growth potential.