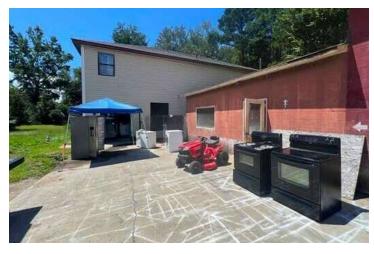

## **Photos**

2572 Fish Hatchery Rd West Columbia, SC 29172

#### PROPERTY OVERVIEW

Introducing a prime investment opportunity in West Columbia, SC. This property offers one 4000 SF 2-story building to include residential apartments that are currently leased on the 2nd floor with a potential retail space on the first floor and an additional 2000 SF block building. A new roof was installed in 2023. These buildings sit on 0.95+/- acres and includes public water and a septic system. Zoned ID, the property is perfectly positioned to accommodate a wide range of industrial and commercial uses. With its robust infrastructure and strategic location, this property is poised to deliver long-term value and growth potential.