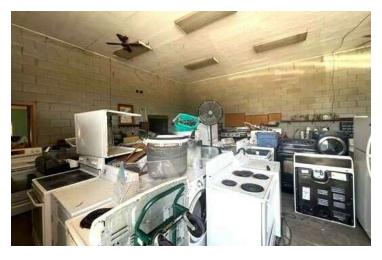

## **Photos**

2572 Fish Hatchery Rd West Columbia, SC 29172

#### PROPERTY OVERVIEW

Introducing a prime investment opportunity in West Columbia, SC. This property offers one 4000 SF 2-story building to include residential apartments that are currently leased on the 2nd floor with a potential retail space on the first floor and an additional 2000 SF block building. A new roof was installed in 2023. These buildings sit on 0.95+/- acres and includes public water and a septic system. Zoned ID, the property is perfectly positioned to accommodate a wide range of industrial and commercial uses. With its robust infrastructure and strategic location, this property is poised to deliver long-term value and growth potential.