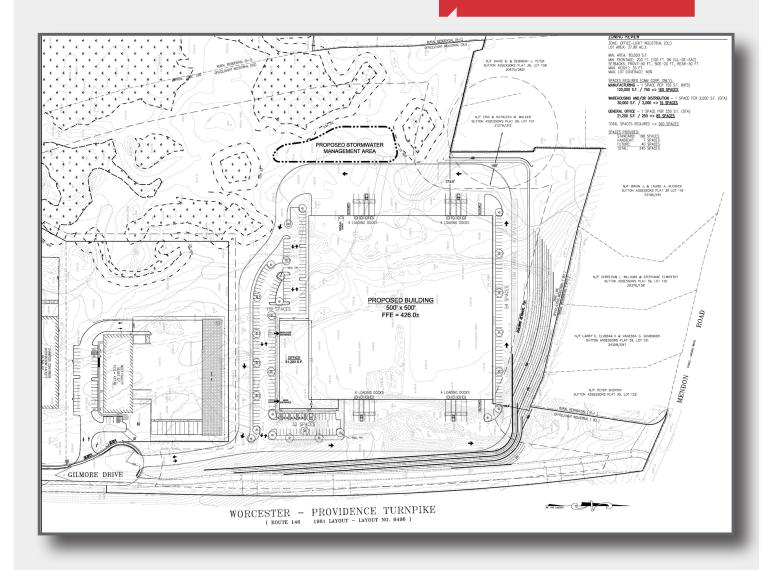

#### Sutton Commerce Park

- Industrial land with approvals in place for warehouses, manufacturing and office buildings
- Located on Route 146 just south of Mass Pike interchange 10-A
- Land sales and buildings built to suit for lease
- Available lot sizes range up to 31.27 acres
- Lots will accommodate buildings from 50,000 SF to 350,000 SF

## Gilmore Drive

Sutton, MA

| TOTAL ACREAGE  | <ul><li>31.27 (28 zoned industrial,</li><li>3 zoned for self-storage</li></ul> |
|----------------|--------------------------------------------------------------------------------|
| LOCATION       | Rte. 146 just south of Mass Pike                                               |
| UTILITIES      | Water, sewer, electricity & data                                               |
| PERMITS        | MEPA Certificate and impervious cover                                          |
| TRAFFIC COUNT  | 73,000 ADT                                                                     |
| HIGHWAY ACCESS | Located on Rte. 146 with proximity to I-90, I-290 & 20                         |

## **SPECIFICATIONS**

| 31.27 acres                                                                    |
|--------------------------------------------------------------------------------|
| OLI-Office Light Industrial                                                    |
| Mass Environmental<br>Protection Act (MEPA)<br>Certificate                     |
| 73,000 ADT                                                                     |
| Outstanding visibility from and access to Route 146                            |
| A portion of the site is fully approved for 91,500 SF (3 stories) self storage |
| \$150,000 per acre                                                             |
|                                                                                |