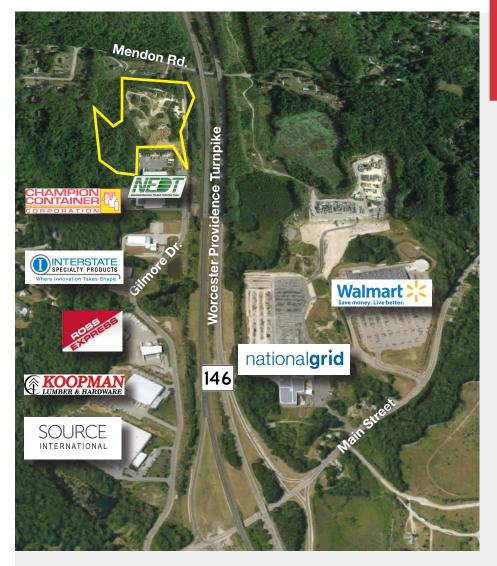

#### Sutton Commerce Park

- Industrial land with approvals in place for warehouses, manufacturing and office buildings
- Located on Route 146 just south of Mass Pike interchange 10-A
- Land sales and buildings built to suit for lease
- Available lot sizes range up to 31.27 acres
- Lots will accommodate buildings from 50,000 SF to 350,000 SF

## Gilmore Drive

Sutton, MA

| TOTAL ACREAGE  | <ul><li>31.27 (28 zoned industrial,</li><li>3 zoned for self-storage</li></ul> |
|----------------|--------------------------------------------------------------------------------|
| LOCATION       | Rte. 146 just south of Mass Pike                                               |
| UTILITIES      | Water, sewer, electricity & data                                               |
| PERMITS        | MEPA Certificate and impervious cover                                          |
| TRAFFIC COUNT  | 73,000 ADT                                                                     |
| HIGHWAY ACCESS | Located on Rte. 146 with proximity to I-90, I-290 & 20                         |