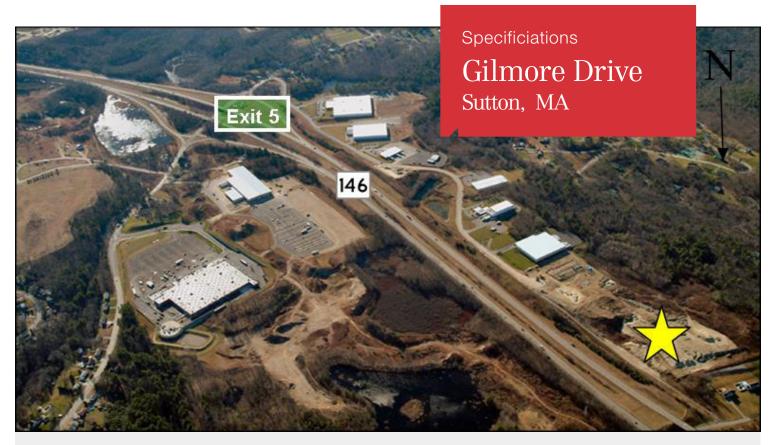

-----------------------------------------------------------|
| LOCATION       | Rte. 146 just south of Mass Pike                                               |
| UTILITIES      | Water, sewer, electricity & data                                               |
| PERMITS        | MEPA Certificate and impervious cover                                          |
| TRAFFIC COUNT  | 73,000 ADT                                                                     |
| HIGHWAY ACCESS | Located on Rte. 146 with proximity to I-90, I-290 & 20                         |

# CONTACT BROKER FOR MORE INFORMATION

#### James Glickman

508.769.5007 jglickman@glickmankovago.com

#### Jeff Borus

508.508.981.0670 jborus@glickmankovago.com

47 Harvard Street Worcester MA 01609 508.753.9100 www.glickmankovago.com



## **SPECIFICATIONS**

| 31.27 acres                                                                    |
|--------------------------------------------------------------------------------|
| OLI-Office Light Industrial                                                    |
| Mass Environmental<br>Protection Act (MEPA)<br>Certificate                     |
| 73,000 ADT                                                                     |
| Outstanding visibility from and access to Route 146                            |
| A portion of the site is fully approved for 91,500 SF (3 stories) self storage |
| \$150,000 per acre                                                             |
|                                                                                |



# Gilmore Drive Sutton, M