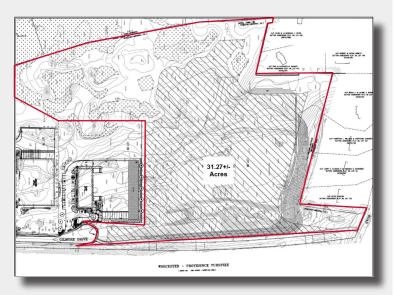

## 31 Acres of Land Sutton, MA

## Gilmore Drive

Sutton, MA

| TOTAL ACREAGE  | <ul><li>31.27 (28 zoned industrial,</li><li>3 zoned for self-storage</li></ul> |
|----------------|--------------------------------------------------------------------------------|
| LOCATION       | Rte. 146 just south of Mass Pike                                               |
| UTILITIES      | Water, sewer, electricity & data                                               |
| PERMITS        | MEPA Certificate and impervious cover                                          |
| TRAFFIC COUNT  | 73,000 ADT                                                                     |
| HIGHWAY ACCESS | Located on Rte. 146 with proximity to I-90, I-290 & 20                         |

## **SPECIFICATIONS**

| 31.27 acres                                                                    |
|--------------------------------------------------------------------------------|
| OLI-Office Light Industrial                                                    |
| Mass Environmental<br>Protection Act (MEPA)<br>Certificate                     |
| 73,000 ADT                                                                     |
| Outstanding visibility from and access to Route 146                            |
| A portion of the site is fully approved for 91,500 SF (3 stories) self storage |
| \$150,000 per acre                                                             |
|                                                                                |