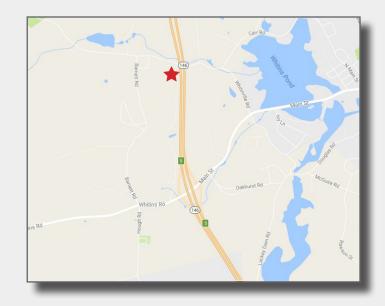

### Location

## **Driving Distances**

| DOWNTOWN WORCESTER | 14.4 miles |
|--------------------|------------|
| I-90 (MASS PIKE)   | 13.8 miles |
| I-290              | 14.1 miles |
| 1-395              | 11 miles   |
| I-495              | 27.8 miles |