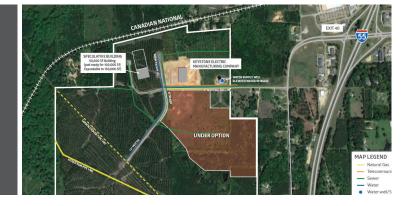

#### PROPERTY OVERVIEW

The Brookhaven Speculative Building is located within the Linbrook Industrial Park in Lincoln County, Mississippi. The second speculative building follows the occupancy of the first spec building in 2020 by Keystone Electrical Manufacturing Company. Spec Building #2 is expandable to 150,000 SF and a 100,000 SF pad is in place. All utilities are located within the industrial park, including a carbon dioxide pipeline which can be accessed for manufacturing use. Located just outside of the capital city metro area, the building provides a location with immediate interstate access without the elevated cost of doing business.

## **Transportation**

- Interstate Name: I-55 (0.6 miles)
- **Highway Name:** U.S. Hwy 84 (2.2 miles)
- Airports: Jackson Medgar-Wiley Evers International Airport (60 miles)
- **Port**: Port of New Orleans (130 miles)
- Rail: Canadian National Railway (adjacent)