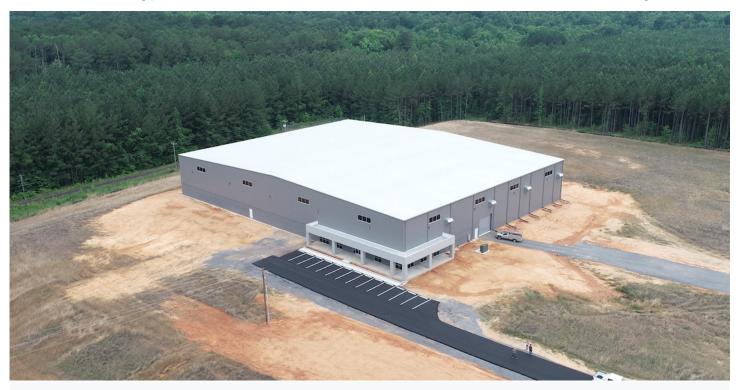

#### PROPERTY OVERVIEW

The Brookhaven Speculative Building is located within the Linbrook Industrial Park in Lincoln County, Mississippi. The second speculative building follows the occupancy of the first spec building in 2020 by Keystone Electrical Manufacturing Company. Spec Building #2 is expandable to 150,000 SF and a 100,000 SF pad is in place. All utilities are located within the industrial park, including a carbon dioxide pipeline which can be accessed for manufacturing use. Located just outside of the capital city metro area, the building provides a location with immediate interstate access without the elevated cost of doing business.

# **Building Information**

- **Total Square Footage:** 50,000 SF; Pad ready for 100,000 SF; Expandable to 150,000 SF
- Bay Spacing: 125'x50'
- Year Built: 2021 (Under Construction)
- No Floor to Allow for Maximum Flexibility
- Natural Daylight Windows
- **Docks:** 6
- Drive-in Door