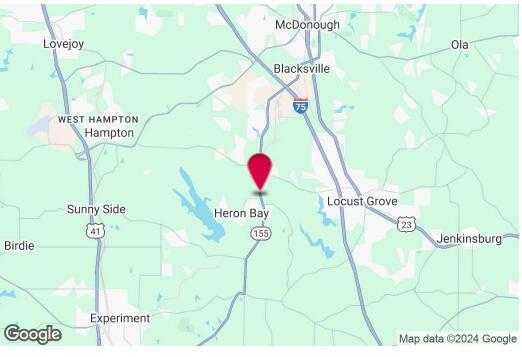

### PROPERTY HIGHLIGHTS

- Graded, Development Ready Site with All Utilities Available
- Curb Cuts Installed
- Existing Four-Way Signal at Heron Bay Blvd & Hwy 155
- \$114,235 Average Household Income within 3 miles
- Approximately 17,000 dwelling units within 5 miles
- Site is at entry to Heron Bay, a master planned, golf course community
- Easy Access from Sun City Peachtree, a 1,600+ home, master planned, 55+ Community
- Zoned PD Planned Development, Henry County
- 15,100 Vehicles Day