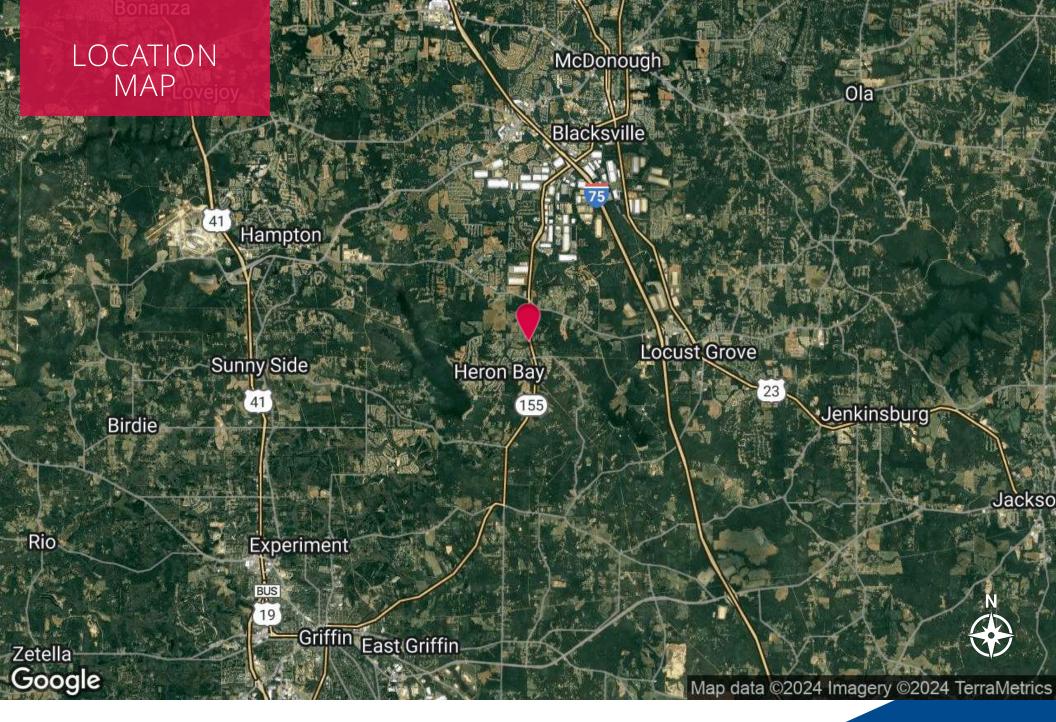

### PROPERTY HIGHLIGHTS

- Graded, Development Ready Site with All Utilities Available
- Curb Cuts Installed
- Existing Four-Way Signal at Heron Bay Blvd & Hwy 155
- \$114,235 Average Household Income within 3 miles
- Approximately 17,000 dwelling units within 5 miles
- Site is at entry to Heron Bay, a master planned, golf course community
- Easy Access from Sun City Peachtree, a 1,600+ home, master planned, 55+ Community
- Zoned PD Planned Development, Henry County
- 15,100 Vehicles Day