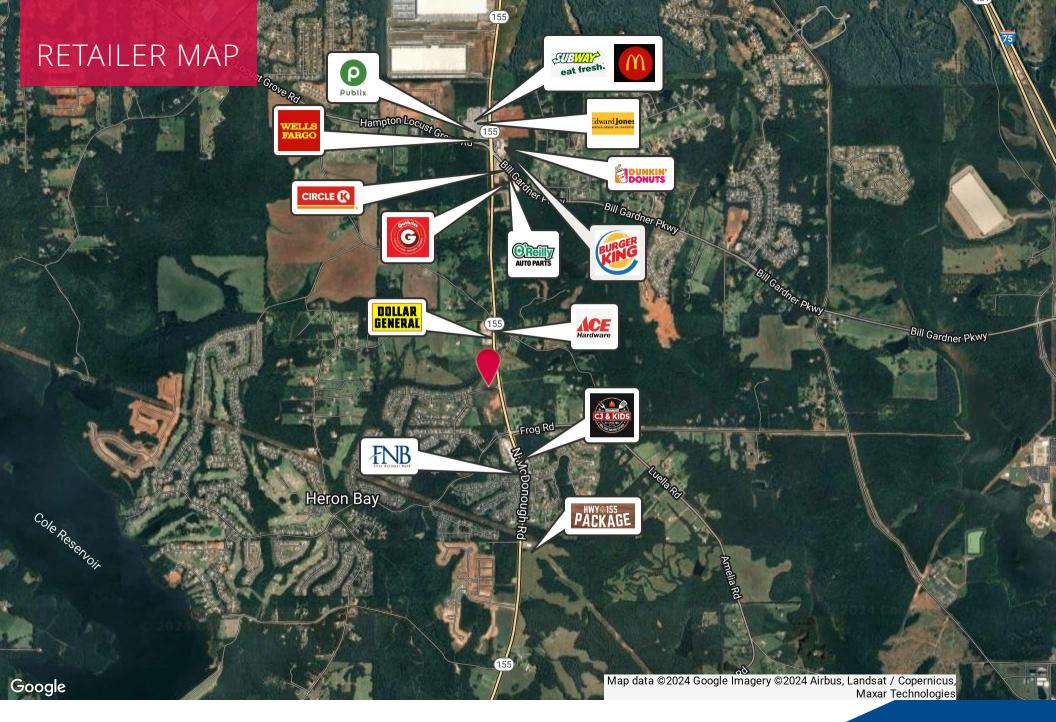

### PROPERTY HIGHLIGHTS

- Graded, Development Ready Site with All Utilities Available
- Curb Cuts Installed
- Existing Four-Way Signal at Heron Bay Blvd & Hwy 155
- \$114,235 Average Household Income within 3 miles
- Approximately 17,000 dwelling units within 5 miles
- Site is at entry to Heron Bay, a master planned, golf course community
- Easy Access from Sun City Peachtree, a 1,600+ home, master planned, 55+ Community
- Zoned PD Planned Development, Henry County
- 15,100 Vehicles Day