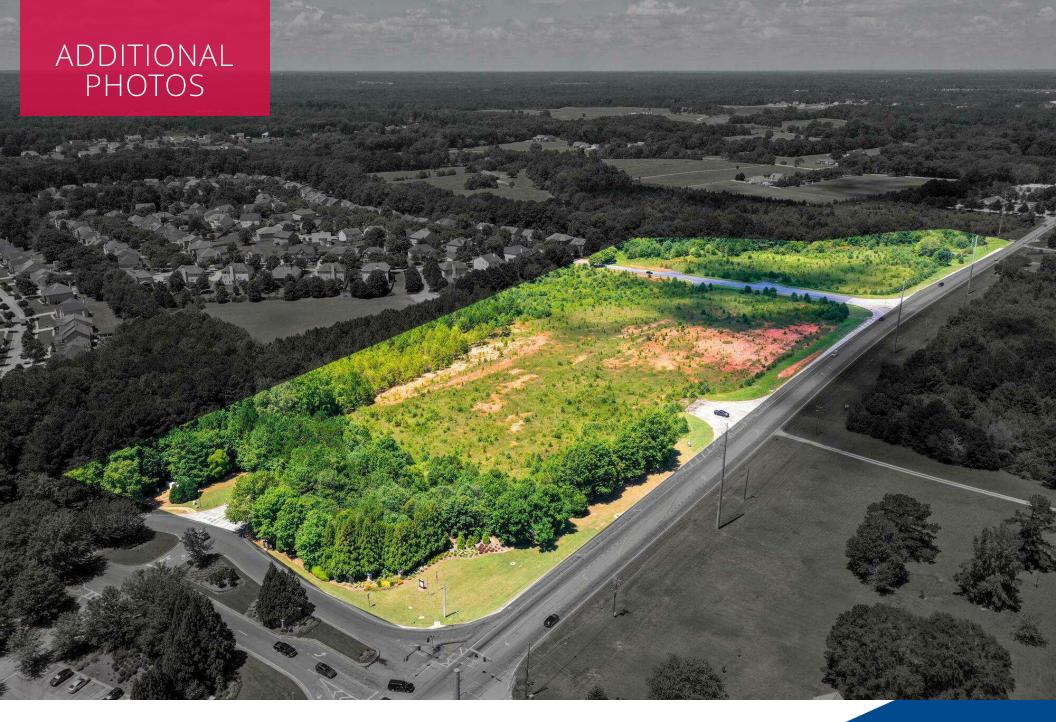

### PROPERTY HIGHLIGHTS

- Graded, Development Ready Site with All Utilities Available
- Curb Cuts Installed
- Existing Four-Way Signal at Heron Bay Blvd & Hwy 155
- \$114,235 Average Household Income within 3 miles
- Approximately 17,000 dwelling units within 5 miles
- Site is at entry to Heron Bay, a master planned, golf course community
- Easy Access from Sun City Peachtree, a 1,600+ home, master planned, 55+ Community
- Zoned PD Planned Development, Henry County
- 15,100 Vehicles Day