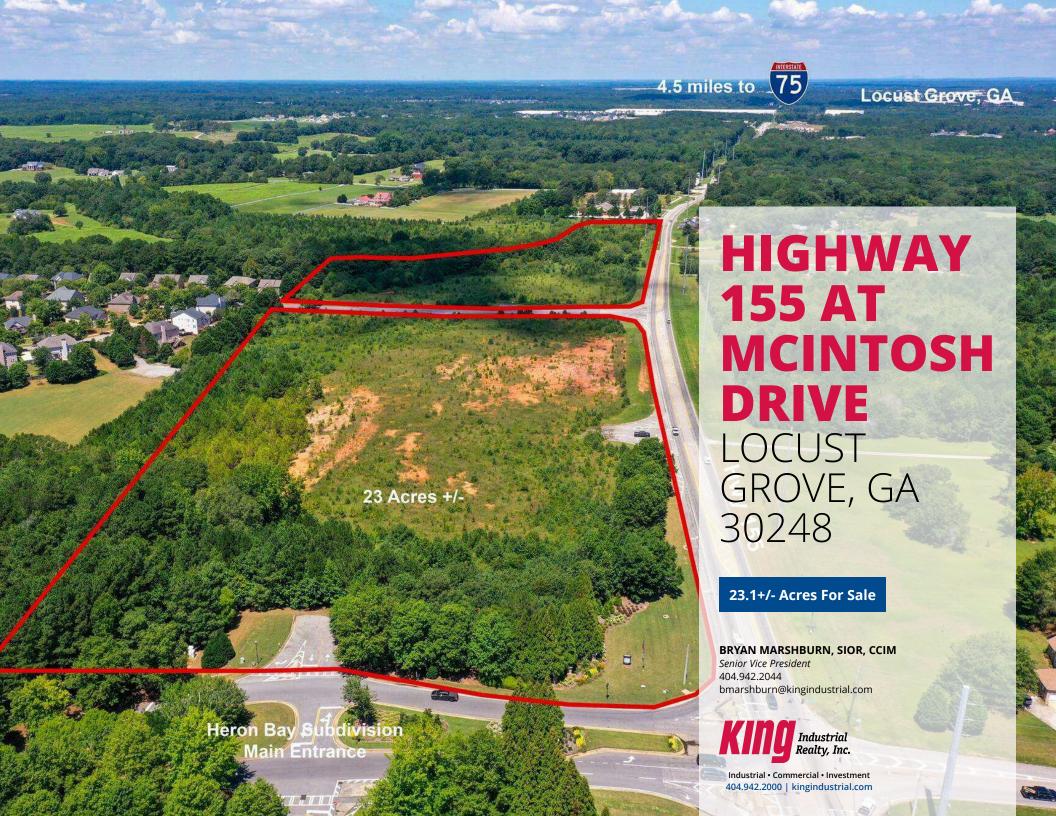

### PROPERTY HIGHLIGHTS

- Graded, Development Ready Site with All Utilities Available
- Curb Cuts Installed
- Existing Four-Way Signal at Heron Bay Blvd & Hwy 155
- \$114,235 Average Household Income within 3 miles
- Approximately 17,000 dwelling units within 5 miles
- Site is at entry to Heron Bay, a master planned, golf course community
- Easy Access from Sun City Peachtree, a 1,600+ home, master planned, 55+ Community
- Zoned PD Planned Development, Henry County
- 15,100 Vehicles Day