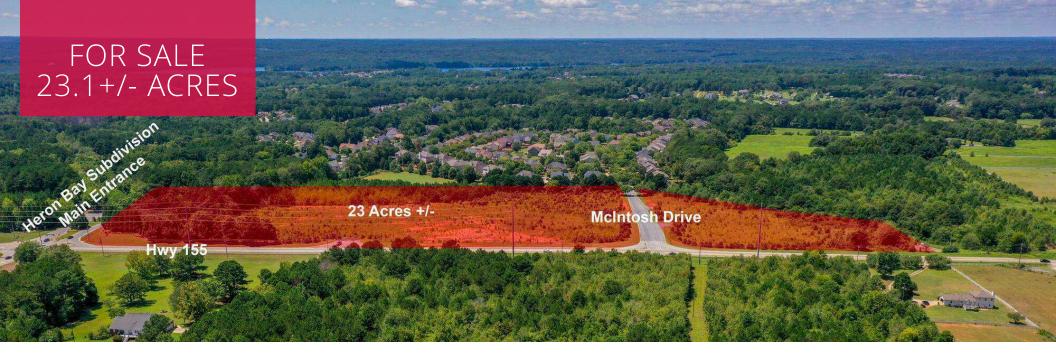

### PROPERTY HIGHLIGHTS

- Graded, Development Ready Site with All Utilities Available
- Curb Cuts Installed
- Existing Four-Way Signal at Heron Bay Blvd & Hwy 155
- \$114,235 Average Household Income within 3 miles
- Approximately 17,000 dwelling units within 5 miles
- Site is at entry to Heron Bay, a master planned, golf course community
- Easy Access from Sun City Peachtree, a 1,600+ home, master planned, 55+ Community
- Zoned PD Planned Development, Henry County
- 15,100 Vehicles Day