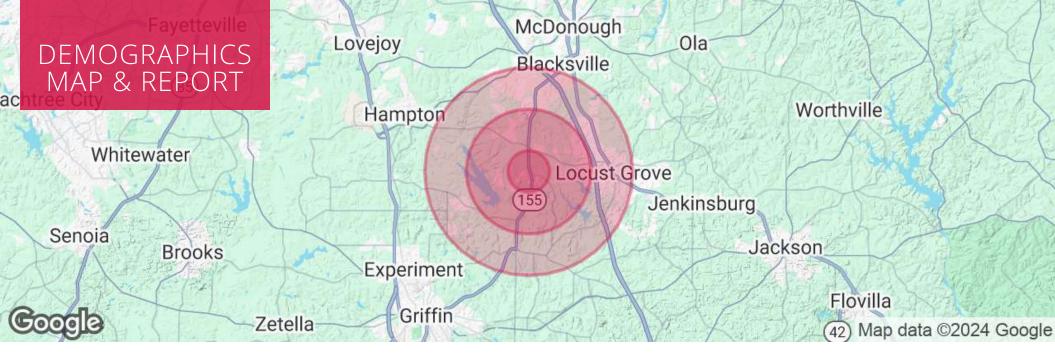

Industrial • Commercial • Investment 404.942.2000 | kingindustrial.com

| POPULATION           | 1 MILE    | 3 MILES   | 5 MILES   |
|----------------------|-----------|-----------|-----------|
| Total Population     | 3,343     | 11,825    | 41,315    |
| Average Age          | 38        | 39        | 40        |
| Average Age (Male)   | 37        | 39        | 39        |
| Average Age (Female) | 39        | 40        | 41        |
| HOUSEHOLDS & INCOME  | 1 MILE    | 3 MILES   | 5 MILES   |
| Total Households     | 1,009     | 3,932     | 14,706    |
| # of Persons per HH  | 3.3       | 3         | 2.8       |
| Average HH Income    | \$136,805 | \$114,235 | \$96,797  |
| Average House Value  | \$339,349 | \$323,952 | \$293,045 |