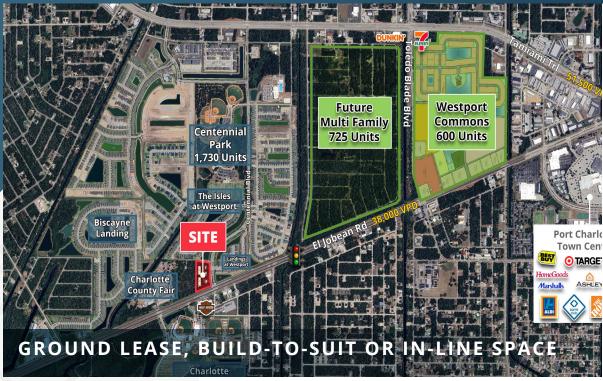

### **ABOUT THE PROPERTY**

- Entrance to Centennial Park community (1,730 units)
- Adjacent to Westport Master Planned Community
- Across the street from the Charlotte Sports Park -Tampa Bay Ray's spring training stadium and space for youth sports, concerts, and festivals
- Multi-tenant buildings and outparcels (ground lease or build-to-suit)

### **NEARBY RETAILERS**