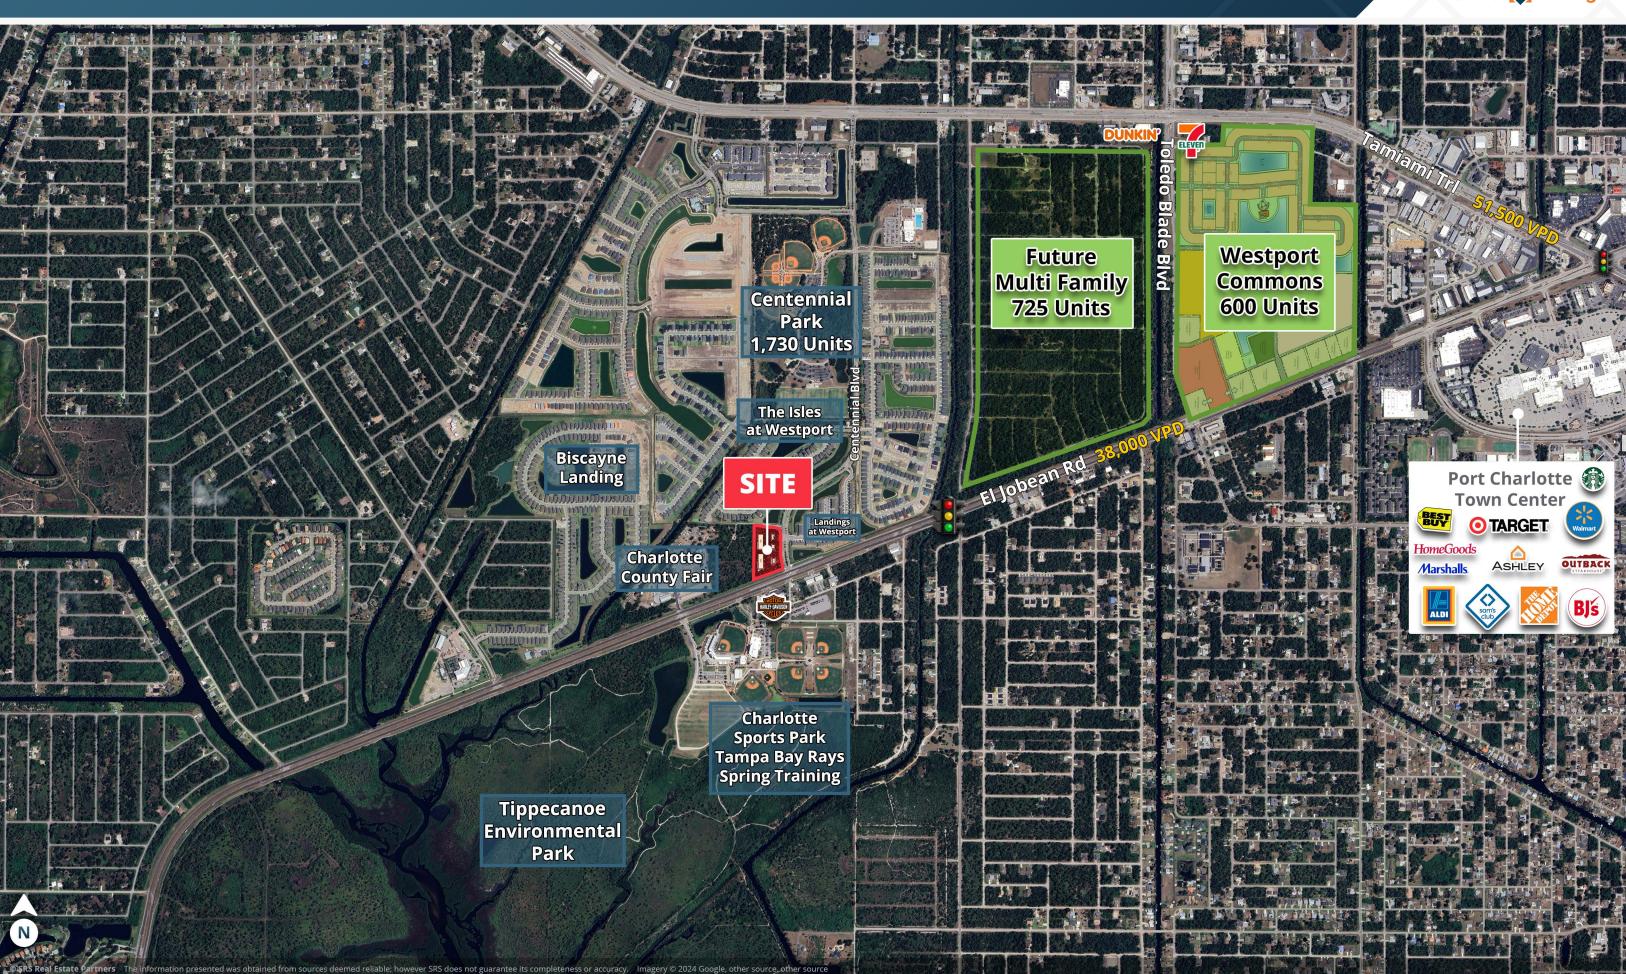

### **ABOUT THE PROPERTY**

- Entrance to Centennial Park community (1,730 units)
- Adjacent to Westport Master Planned Community
- Across the street from the Charlotte Sports Park -Tampa Bay Ray's spring training stadium and space for youth sports, concerts, and festivals
- Multi-tenant buildings and outparcels (ground lease or build-to-suit)

### **NEARBY RETAILERS**