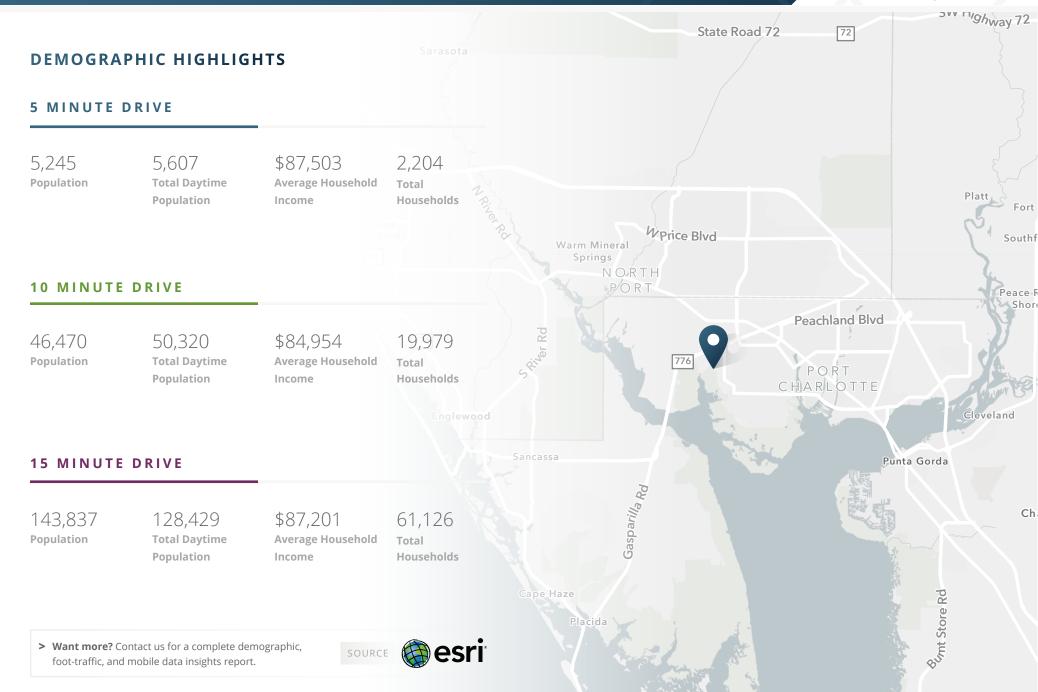

## Shops at Centennial Park

2155 Centennial Blvd | Port Charlotte, FL







5.4 AC Available

**Developed by** 



### **ABOUT THE PROPERTY**

- Entrance to Centennial Park community (1,730 units)
- Adjacent to Westport Master Planned Community
- Across the street from the Charlotte Sports Park -Tampa Bay Ray's spring training stadium and space for youth sports, concerts, and festivals
- Multi-tenant buildings and outparcels (ground lease or build-to-suit)

### **NEARBY RETAILERS**



















# Conceptual Site Plan

2155 Centennial Blvd | Port Charlotte, FL



















Port Charlotte, FL

SRS



## Shops at Centennial Park

2155 Centennial Blvd | Port Charlotte, FL









### SRSRE.COM

#### © SRS Real Estate Partners

The information presented was obtained from sources deemed reliable; however SRS Real Estate Partners does not guarantee its completeness or accuracy.