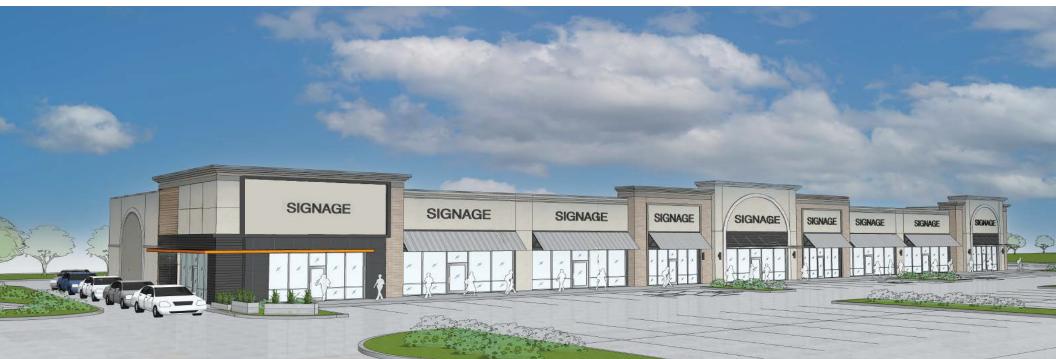

## Shops at Centennial Park

2155 Centennial Blvd | Port Charlotte, FL

5.4 AC Available

**Developed by** 

### **ABOUT THE PROPERTY**

- Entrance to Centennial Park community (1,730 units)
- Adjacent to Westport Master Planned Community
- Across the street from the Charlotte Sports Park -Tampa Bay Ray's spring training stadium and space for youth sports, concerts, and festivals
- Multi-tenant buildings and outparcels (ground lease or build-to-suit)