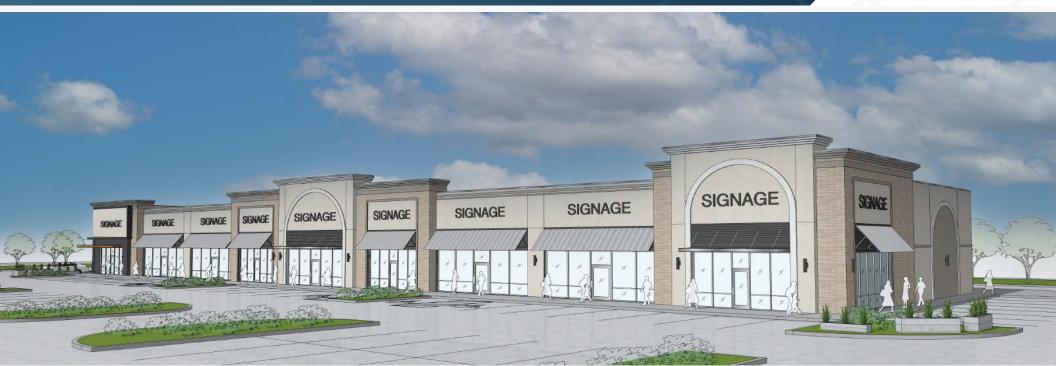

## Shops at Centennial Park

2155 Centennial Blvd | Port Charlotte, FL

5.4 AC Available

**Developed by** 

### **ABOUT THE PROPERTY**

- Entrance to Centennial Park community (1,730 units)
- Adjacent to Westport Master Planned Community
- Across the street from the Charlotte Sports Park -Tampa Bay Ray's spring training stadium and space for youth sports, concerts, and festivals
- Multi-tenant buildings and outparcels (ground lease or build-to-suit)