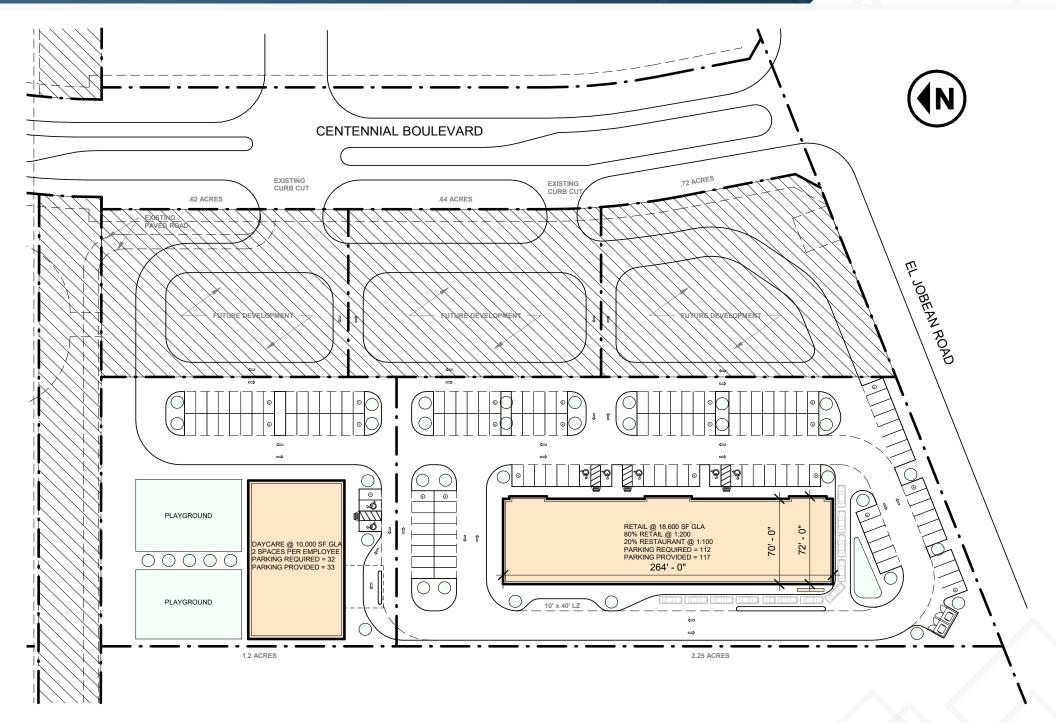

# Conceptual Site Plan

2155 Centennial Blvd | Port Charlotte, FL

Port Charlotte, FL

SRS