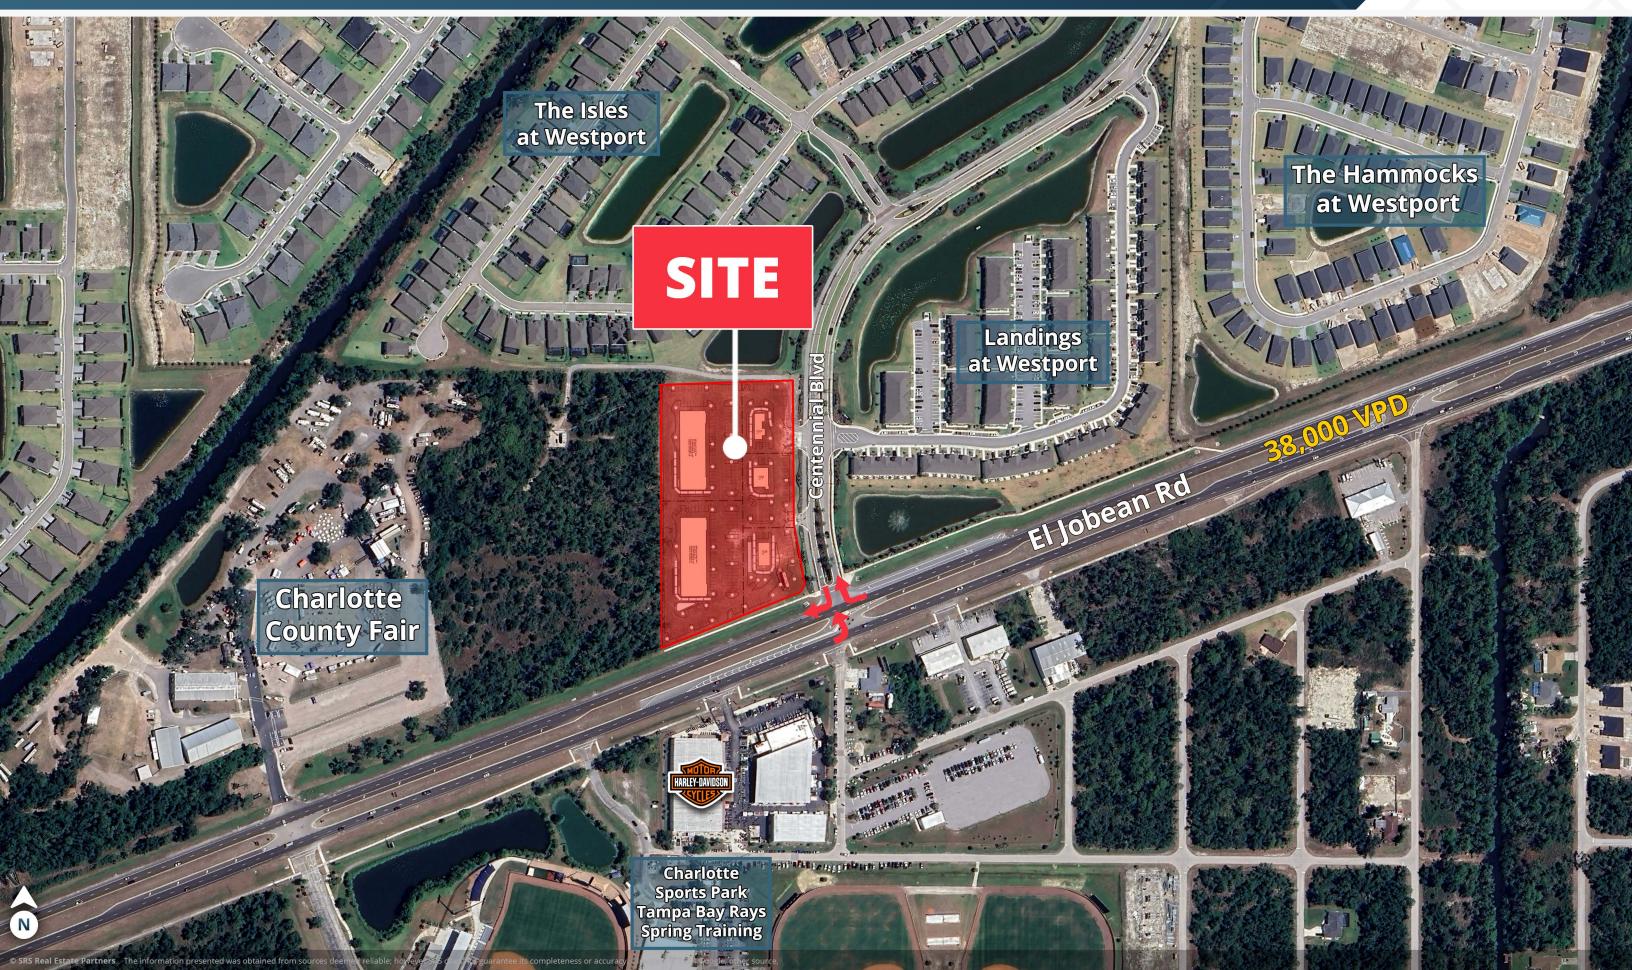

### **ABOUT THE PROPERTY**

- Entrance to Centennial Park community (1,730 units)
- Adjacent to Westport Master Planned Community
- Across the street from the Charlotte Sports Park -Tampa Bay Ray's spring training stadium and space for youth sports, concerts, and festivals
- Multi-tenant buildings and outparcels (ground lease or build-to-suit)

### **NEARBY RETAILERS**