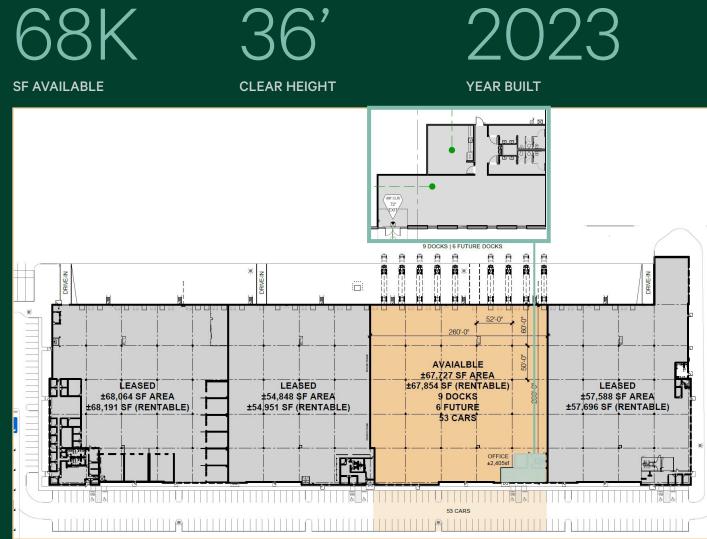

## Building 11 - 7757 Union Centre Blvd.

| Building Size             | +/- 248,691 SF                                                                      |           |
|---------------------------|-------------------------------------------------------------------------------------|-----------|
| Available Sq. Ft.         | +/- 67,854 SF                                                                       |           |
| Avail. Office Sq. Ft.     | +/- 2,405 SF                                                                        | SF AVAIL  |
| Building<br>Dimensions    | 260' x 932'                                                                         |           |
| Building<br>Configuration | Rear-load                                                                           |           |
| Column<br>Bay Spacing     | 52' x 50', Loading Bay<br>52' x 60'                                                 |           |
| Power                     | (2) 400A panels                                                                     |           |
| Clear Height              | 36'                                                                                 |           |
| Available<br>Dock Doors   | 9 Docks, 6 Future                                                                   | N         |
| Available<br>Parking      | 53 Auto                                                                             |           |
| Fire Protection           | ESFR                                                                                |           |
| Lighting                  | LED w/motion sensors,<br>30 FC; 30" AFF                                             |           |
| Construction              | Tilt-Wall Concrete                                                                  |           |
| Floor Slab                | 7" non-reinforcec con-<br>rete, 4000 PSI<br>(concrete SOG joints<br>filled/caulked) |           |
| Truck Court               | 130'                                                                                |           |
| HVAC                      | 50°F at -0°F, 0.25 ACH                                                              | · · · · · |