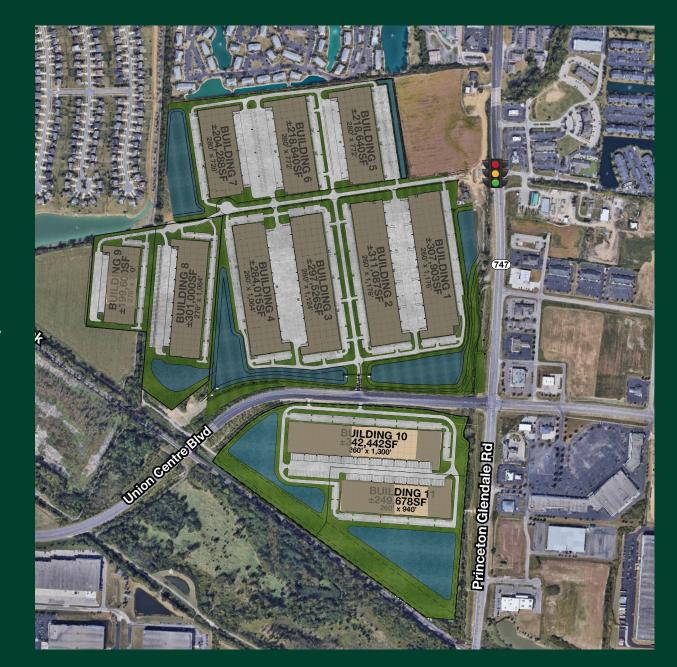

CBRE

### West Chester Trade Center

7753 & 7757 Union Centre Blvd., West Chester Township, OH 45011



### READY FOR OCCUPANCY!





Park is located in Ohio's most populous township, West Chester Township, featuring superior labor diversity & costs, and affordable housing.



Excellent Midwest location for local, regional and national distribution & e-commerce support.



The Park's location in pro-business Butler County, Ohio is within a 2-day drive of 60% of the United States population.



Additional incentives may be available through Jobs Ohio and West Chester Township.



With easy access to I-75 and I-275, the park is at the center of Cincinnati's proven manufacturing and distribution hub.



#### West Chester Trade Center West Chester Twsp., OH

### For Lease

## Building 10 - 7753 Union Centre Blvd.

| Building Size             | +/- 342,442 SF                                |  |
|---------------------------|-----------------------------------------------|--|
| Available Sq. Ft.         | +/- 150,103 SF                                |  |
| Office                    | To suit                                       |  |
| Building<br>Dimensions    | 260' x 1,292'                                 |  |
| Building<br>Configuration | Rear-load                                     |  |
| Column<br>Bay Spacing     | 52' x 50', Loading Bay<br>52' x 60'           |  |
| Power                     | (2) sets of 400A panel<br>pairs (1600A total) |  |
| Clear Height              | 36'