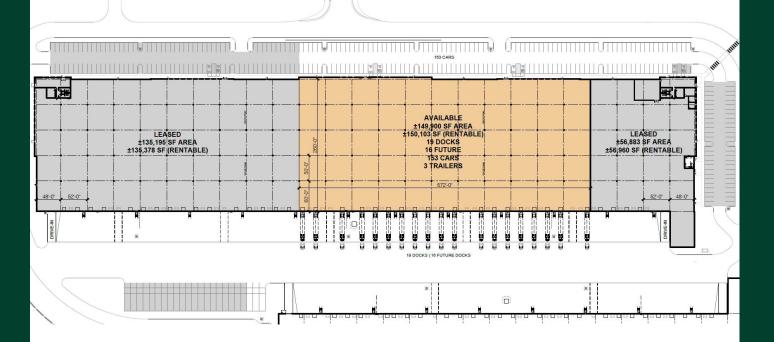

## Building 10 - 7753 Union Centre Blvd.

| Building Size             | +/- 342,442 SF                                |  |
|---------------------------|-----------------------------------------------|--|
| Available Sq. Ft.         | +/- 150,103 SF                                |  |
| Office                    | To suit                                       |  |
| Building<br>Dimensions    | 260' x 1,292'                                 |  |
| Building<br>Configuration | Rear-load                                     |  |
| Column<br>Bay Spacing     | 52' x 50', Loading Bay<br>52' x 60'           |  |
| Power                     | (2) sets of 400A panel<br>pairs (1600A total) |  |
| Clear Height              | 36'                                           |  |
| Available<br>Dock Doors   | 19 Docks, 16 Future                           |  |
| Available<br>Parking      | 153 Auto, 3 Trailer                           |  |
| Fire Protection           | ESFR                                          |  |
| Lighting                  | LED w/motion sensors,<br>30 FC; 30" AFF       |  |
| Construction              | Tilt-Wall Concrete                            |  |
| Floor Slab                | 7" non-reinforced<br>conrete, 4000 PSI        |  |
| Truck Court               | 130'                                          |  |
| HVAC                      | 50°F at -0°F, 0.25 ACH                        |  |

# 150K

#### SF AVAILABLE

**CLEAR HEIGHT** 

36'

## 2023