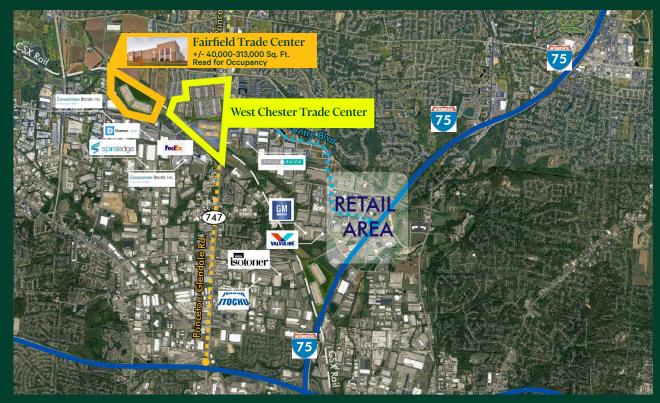

### West Chester Trade Center

7753 & 7757 Union Centre Blvd., West Chester Township, OH 45011

### READY FOR OCCUPANCY!

Park is located in Ohio's most populous township, West Chester Township, featuring superior labor diversity & costs, and affordable housing.

Excellent Midwest location for local, regional and national distribution & e-commerce support.

The Park's location in pro-business Butler County, Ohio is within a 2-day drive of 60% of the United States population.

Additional incentives may be available through Jobs Ohio and West Chester Township.

With easy access to I-75 and I-275, the park is at the center of Cincinnati's proven manufacturing and distribution hub.

#### West Chester Trade Center West Chester Twsp., OH