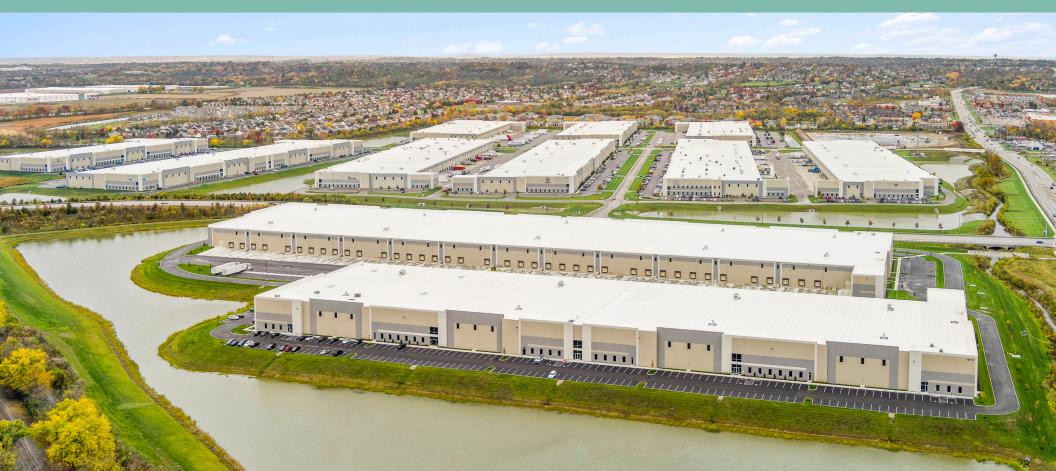

### West Chester Trade Center

7753 & 7757 Union Centre Blvd., West Chester Township, OH 45011

### READY FOR OCCUPANCY!

Park is located in Ohio's most populous township, West Chester Township, featuring superior labor diversity & costs, and affordable housing.

Excellent Midwest location for local, regional and national distribution & e-commerce support.

With easy access to I-75 and I-275, the park is at the center of Cincinnati's proven manufacturing and distribution hub.