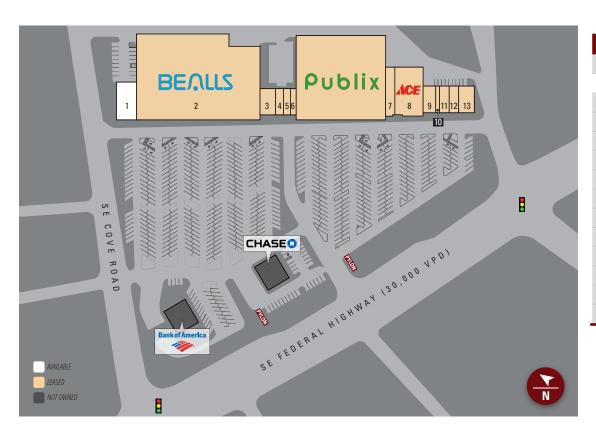

### SITE PLAN

| SITE I E/ (IV |                   |        |  |
|---------------|-------------------|--------|--|
| Suite         | Tenant            | Size   |  |
| ANC           | Publix            | 50,363 |  |
| 1             | AVAILABLE         | 5,113  |  |
| 2             | Bealls            | 70,552 |  |
| 3             | Unavailable       | 2,747  |  |
| 4             | Unavailable       | 1,535  |  |
| 5             | Unavailable       | 1,265  |  |
| 6             | Unavailable       | 1,038  |  |
| 7             | Star Liquors      | 3,000  |  |
| 8             | Ace Hardware      | 10,000 |  |
| 9             | South East Dental | 2,285  |  |
| 10            | Unavailable       | 815    |  |
| 11            | Rose Nails        | 1,800  |  |
| 12            | Unavailable       | 1,750  |  |
| 13            | Unavailable       | 2,800  |  |

TOTAL 155,063