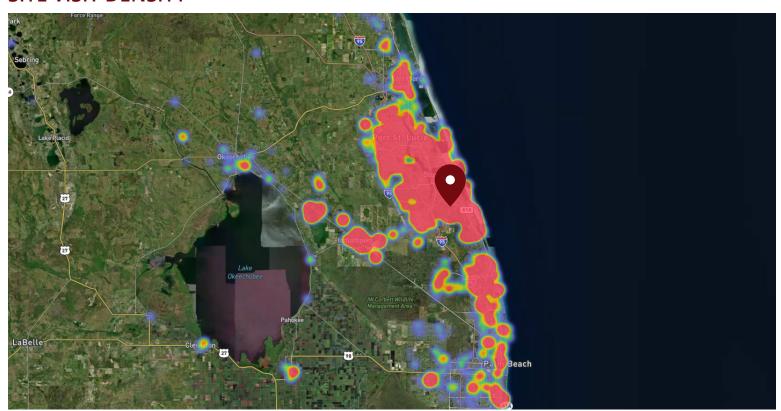

### SITE VISIT DENSITY

Red, orange, and yellow colors represent the location of 60% of site visitors

Data provided by Placer Labs Inc. (www.placer.ai)