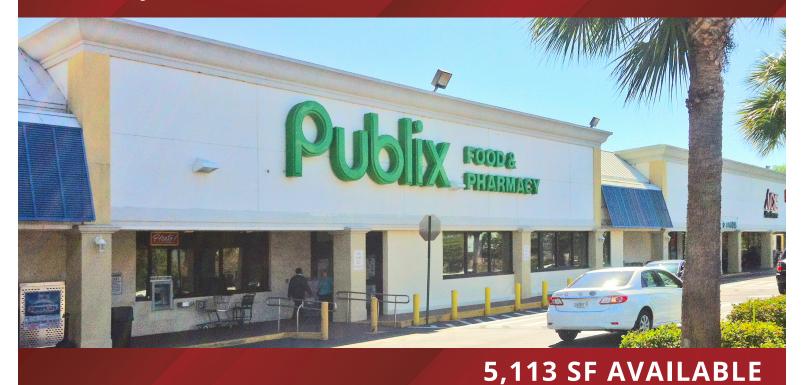

# Publix #0241 - Cove Center

5801 SE Federal Highway Stuart, FL 34997 Lat 27.134, Long -80.207

## PROPERTY HIGHLIGHTS

- Anchored by Publix, Ace Hardware, and Bealls
- Endcap Restaurant Available
- SEC of Federal Highway and Cove Road
- Stuart Market
- Strong Visibility and Access
- Traffic Count: 30,000 VPD