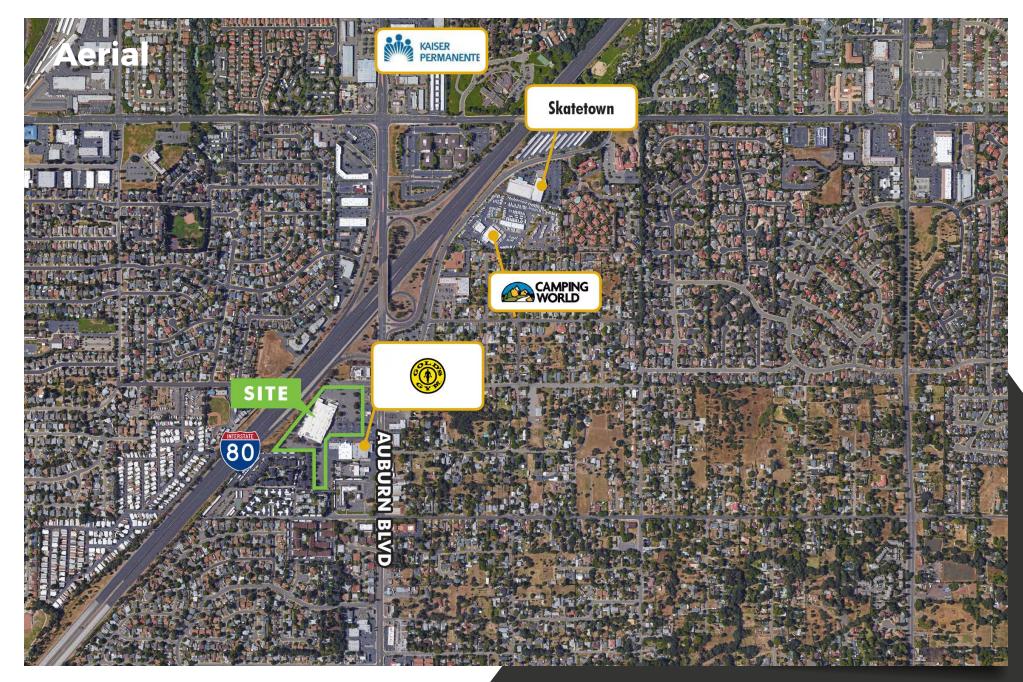

#### I-80 Highway Visability & Easy Access

- Densely Populated residential surrounding the Center
- Recently Remodeled with Recessed Loading Dock