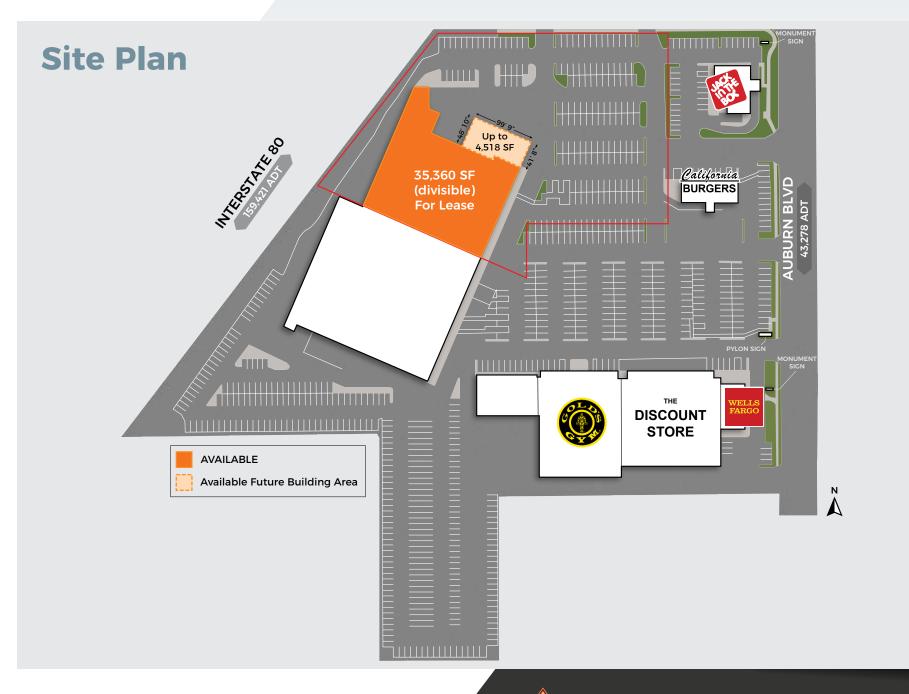

## **For Lease**

35,360 SF (divisible)

#### Up To 4,518 SF Available for Retail or Fast Food with Drive-Thru

#### I-80 Highway Visability & Easy Access

- Densely Populated residential surrounding the Center
- Recently Remodeled with Recessed Loading Dock