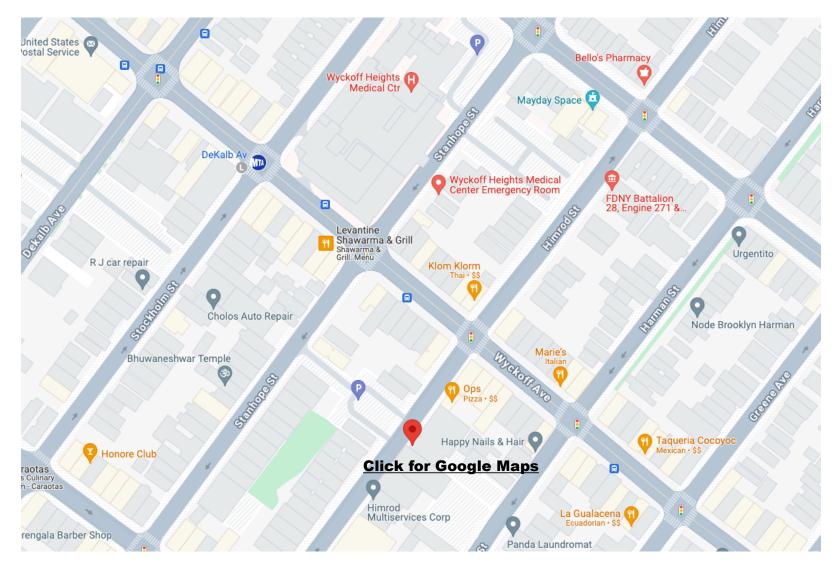

### **Neighbors**

Variety Coffee Roasters, Ops, Wyckoff Hospital, Happy Nails, Akaru, Dunkin', Talon Bar, Subway, Marino Pharmacy.

#### **Transportation**

Dekalb Ave L Train 2.5 MM Ridership Myrtle-Wyckoff Ave L Train 4.3 MM Ridership

M2 CRE Exclusive Agents

Max Lu // 917.330.3860 // <u>max@mcre.nyc</u> Jamie Pelletier // 203.592.1212 // <u>jamie@mcre.nyc</u>