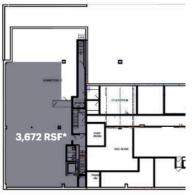

### 336 HIMROD STREET

Between Wyckoff & Irving Aves

3,672 RSF

Lower Level

11'

Ceilings

Dekalb L

Train

#### **GROUND FLOOR**

**LOWER LEVEL** 

HIMROD STREET

M2 CRE Exclusive Agents

Max Lu // 917.330.3860 // <u>max@mcre.nyc</u> Jamie Pelletier // 203.592.1212 // <u>jamie@mcre.nyc</u>