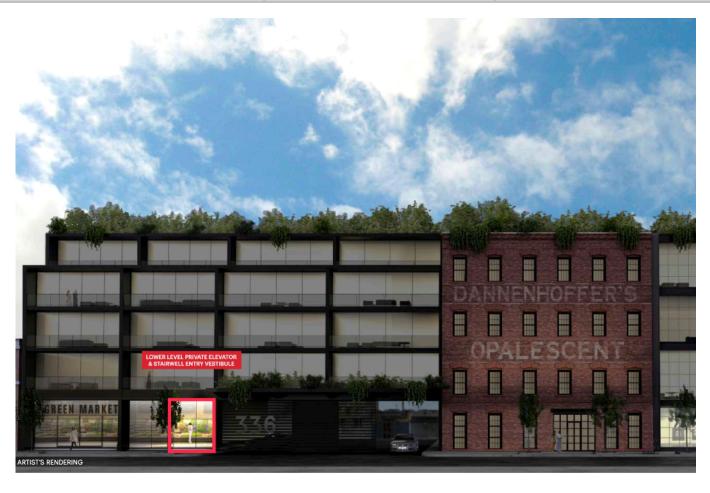

### 336 HIMROD STREET

Between Wyckoff & Irving Aves

3,672 RSF

Lower Level

11'

Ceilings

Dekalb L

Train

#### **Highlights**

- Exclusive elevator and stairwell to the Lower Level retail space.
- New upscale construction. TI negotiable.
- · Blade signage opportunity.
- Just off the heavily trafficked Wyckoff Ave, at the Dekalb L Station.
- All uses are welcome including cafes, bars, artists studios, ceramic studios, laundromats, martial arts, fitness, yoga, pilates, non-profits, and healthcare uses.

# 336 HIMROD STREET

Between Wyckoff & Irving Aves