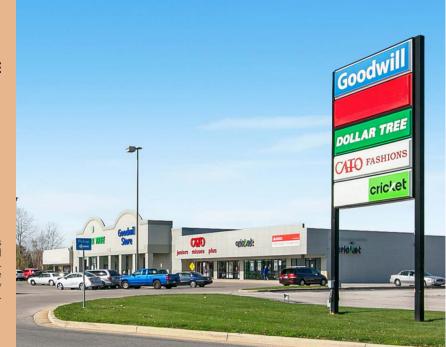

# VALLEY VIEW PLAZA

3156-3164 South Western Avenue Marion, IN

Additional information at ValleyViewPlazaCBRE.com

#### **OFFERING SUMMARY**

| Property Name | Valley View Plaza                         |
|---------------|-------------------------------------------|
| Location      | 3156-3164 S. Western Avenue<br>Marion, IN |
| Year Built    | 1998                                      |
| Total GLA     | 37,193 SF                                 |
| Site Size     | ± 4.71 Acres / 205,002 SF                 |
| Occupancy     | 87.10%                                    |
| Price         | \$4,017,000                               |
| Cap Rate      | 8.25%                                     |
| In-Place NOI  | \$331,468                                 |
| WALT          | 2.41 Years                                |