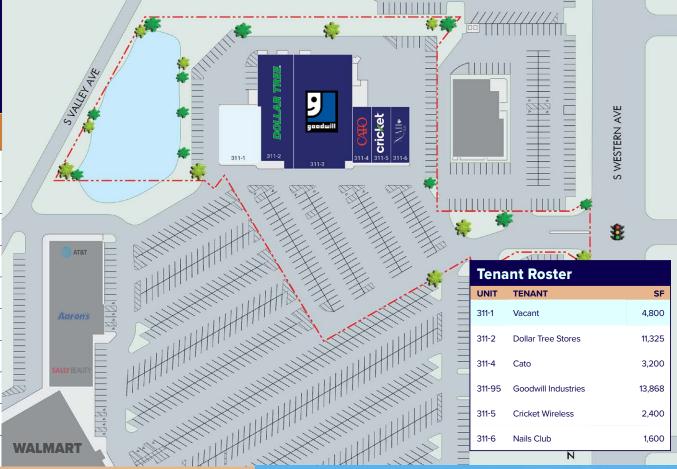

#### **OFFERING SUMMARY**

| Property Name | Valley View Plaza                         |
|---------------|-------------------------------------------|
| Location      | 3156-3164 S. Western Avenue<br>Marion, IN |
| Year Built    | 1998                                      |
| Total GLA     | 37,193 SF                                 |
| Site Size     | ± 4.71 Acres / 205,002 SF                 |
| Occupancy     | 87.10%                                    |
| Price         | \$4,017,000                               |
| Cap Rate      | 8.25%                                     |
| In-Place NOI  | \$331,468                                 |
| WALT          | 2.41 Years                                |