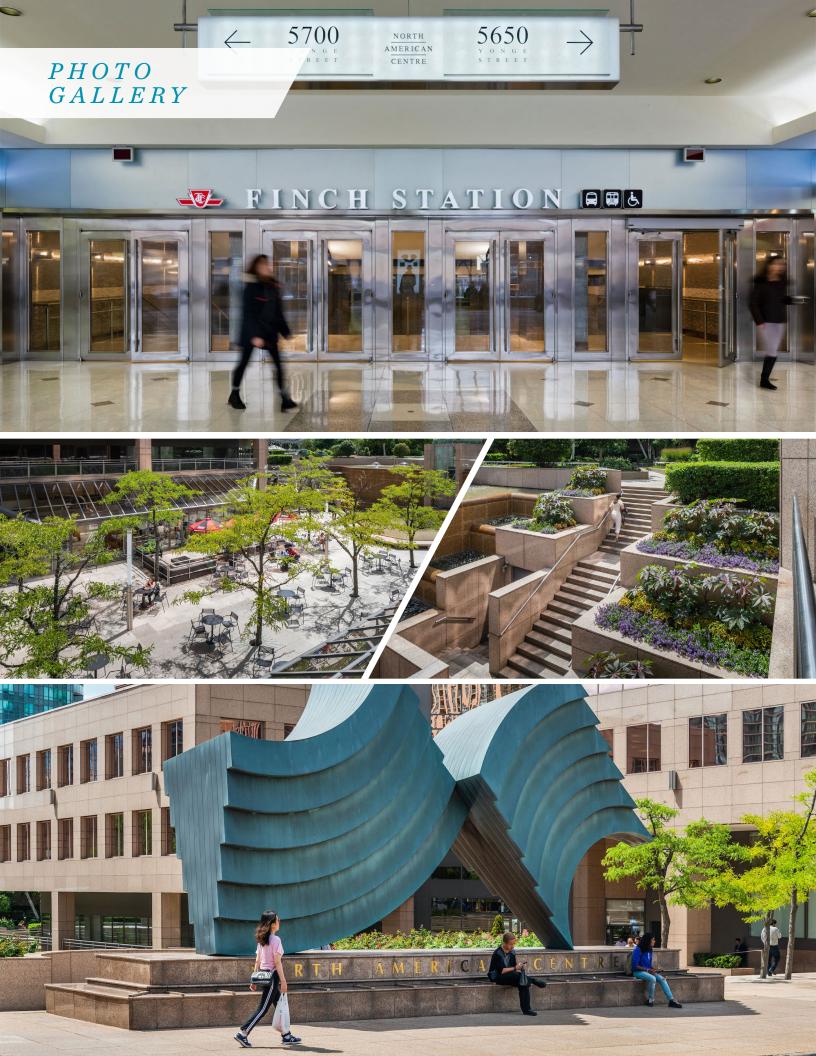

## Property Highlights

- Improved office space with a mix of open area, offices, meeting rooms, boardrooms, reception, and kitchen/lounge
- Furniture is negotiable
- Underground access to Finch station,
  TTC bus terminal and GO bus terminal
- Large retail concourse with amenities that include Goodlife, Starbucks, Freshii, Pumpernickels, Timothy's, Mr. Souvlaki and many more