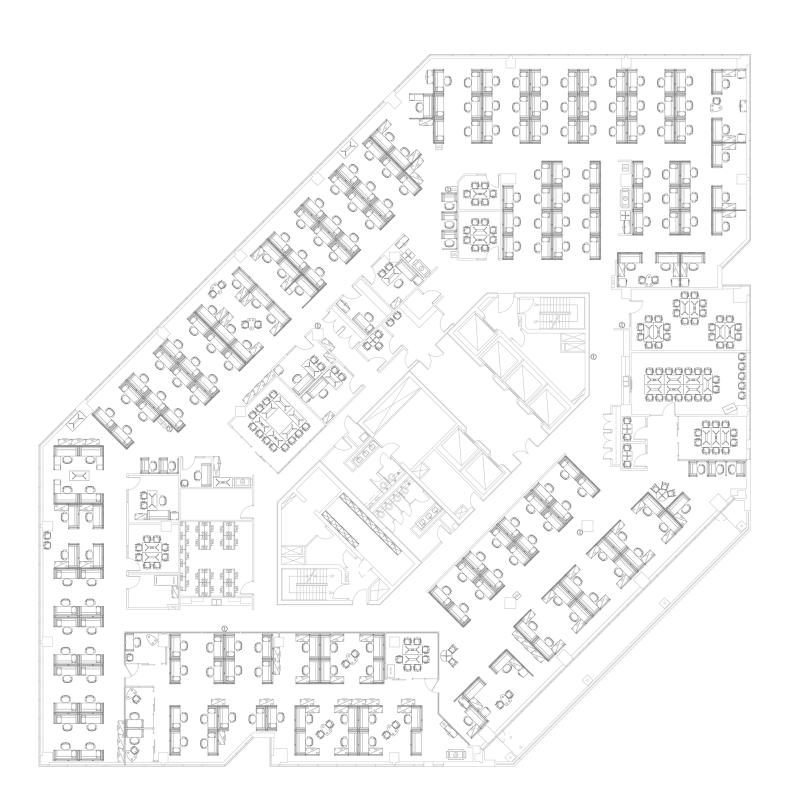

FOR/SUBLEASE

# 5700 YONGE STREET

 $18^{TH}/FLOOR/-/25$  , 005/SF





## Property Highlights

- Improved office space with a mix of open area, offices, meeting rooms, boardrooms, reception, and kitchen/lounge
- Furniture is negotiable
- Underground access to Finch station,
  TTC bus terminal and GO bus terminal
- Large retail concourse with amenities that include Goodlife, Starbucks, Freshii, Pumpernickels, Timothy's, Mr. Souvlaki and many more

- Fully equipped and wired conference facility
- Bicycle storage and enhanced end of trip building facilities
- 5-level underground parking garage and designated EV charging stations
- LEED Gold building certification
- BOMA Best certified
- On-site and 24 hour security

## Floor Plan















### CONTACT INFORMATION

### CAMERON MITCHELL

Vice President +1 416 359 2445

+1 416 786 0500

cam.mitchell@cushwake.com

### MATTHEW MCTAVISH

Senior Vice President +1 416 659 0195

matthew.mctavish@cushwake.com/

161 Bay Street, Suite 1500 P.O. Box 602 Toronto, ON M5J 2S1

+1 416 862 0611 cushmanwakefield.ca