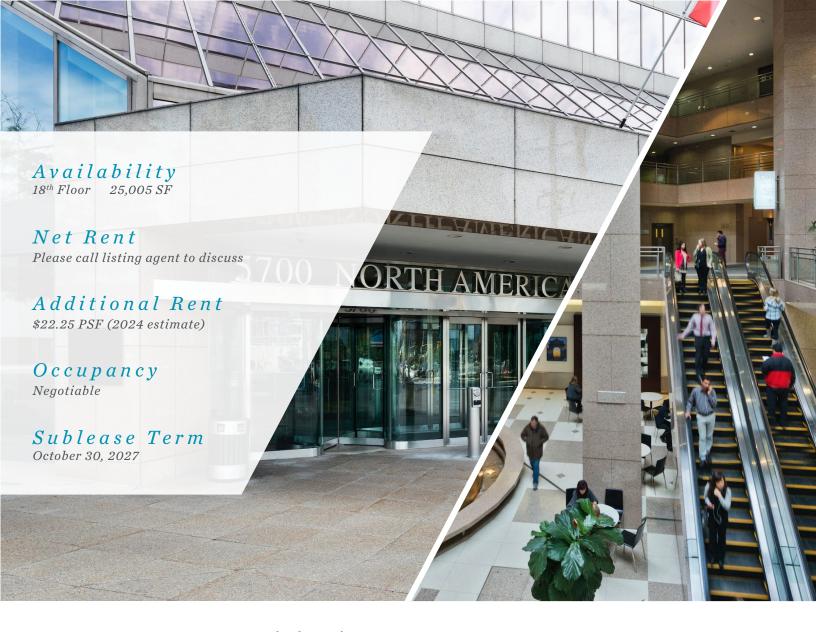

## Property Highlights

- Improved office space with a mix of open area, offices, meeting rooms, boardrooms, reception, and kitchen/lounge
- Furniture is negotiable
- Underground access to Finch station,
  TTC bus terminal and GO bus terminal
- Large retail concourse with amenities that include Goodlife, Starbucks, Freshii, Pumpernickels, Timothy's, Mr. Souvlaki and many more

- Fully equipped and wired conference facility
- Bicycle storage and enhanced end of trip building facilities
- 5-level underground parking garage and designated EV charging stations
- LEED Gold building certification
- BOMA Best certified
- On-site and 24 hour security