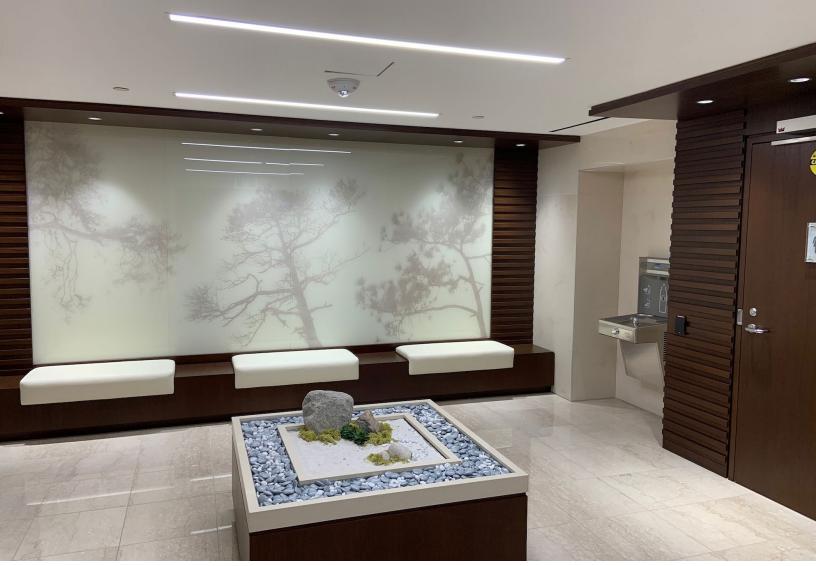

## Property Highlights

- Improved office space with a mix of open area, offices, meeting rooms, boardrooms, reception, and kitchen/lounge
- Furniture is negotiable
- Underground access to Finch station,
  TTC bus terminal and GO bus terminal
- Large retail concourse with amenities that include Goodlife, Starbucks, Freshii, Pumpernickels, Timothy's, Mr. Souvlaki and many more

- Fully equipped and wired conference facility
- Bicycle storage and enhanced end of trip building facilities
- 5-level underground parking garage and designated EV charging stations
- LEED Gold building certification
- BOMA Best certified
- On-site and 24 hour security