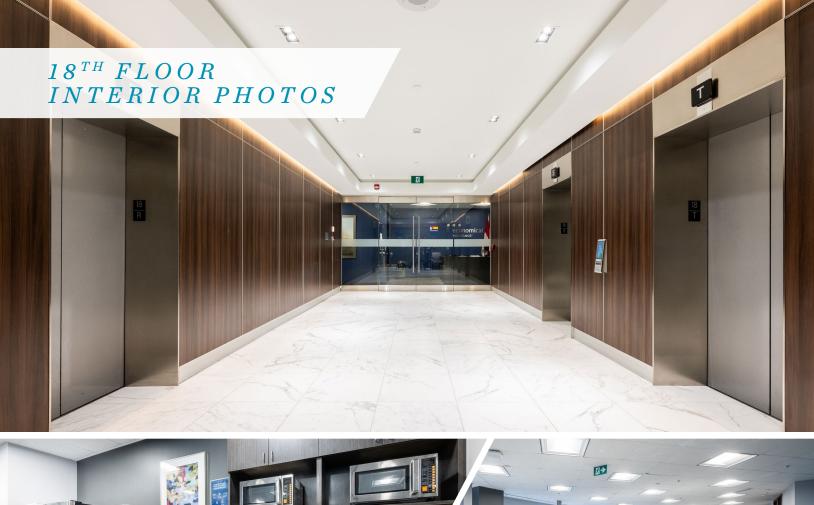

# 5700 YONGE STREET

 $18^{TH}/FLOOR/-/25$  , 005/SF

## Property Highlights

- Improved office space with a mix of open area, offices, meeting rooms, boardrooms, reception, and kitchen/lounge
- Furniture is negotiable
- Underground access to Finch station,
  TTC bus terminal and GO bus terminal
- Large retail concourse with amenities that include Goodlife, Starbucks, Freshii, Pumpernickels, Timothy's, Mr. Souvlaki and many more