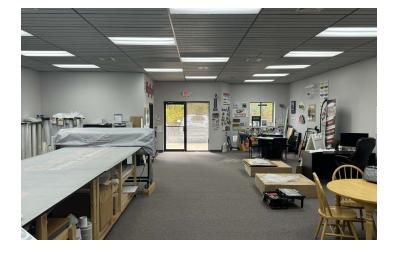

#### 58 CT AVE - UNIT A

- 2,500 SF available
- Attractive office & R&D space of approx. 2,100 SF
- One (12'x14') drive in door

### FOR LEASE 58 CT AVENUE UNIT A

### 52-58 CONNECTICUT AVENUE | SOUTH WINDSOR, CT 06074