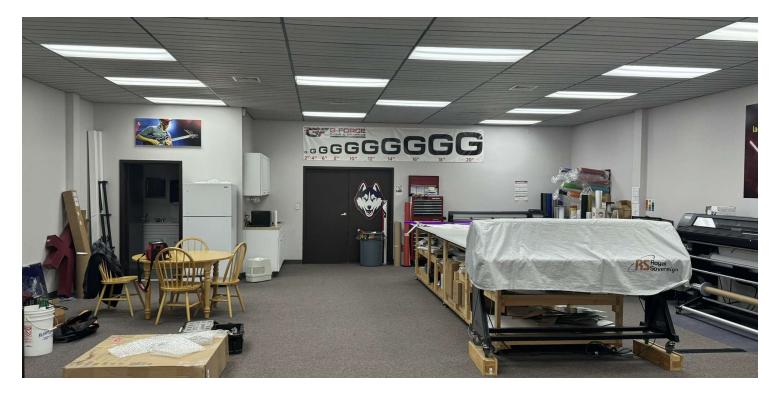

#### 52 CT AVE - UNIT B

- 2,500 SF available
- Large open office layout of approx. 1,500 SF
- Approx. 1,000 SF of warehouse with mezzanine area

#### 58 CT AVE - UNIT A

- 2,500 SF available
- Attractive office & R&D space of approx. 2,100 SF
- One (12'x14') drive in door

#### **BUILDING SPECIFICATIONS**

| Unit Size      | 2,500 SF         |
|----------------|------------------|
| Warehouse      | Approx. 1,000 SF |
| Office         | Approx. 1,500 SF |
| Mezzanine      | Approx. 300 SF   |
| Clear Height   | 18′              |
| Drives         | 1 (12' x 14')    |
| Column Spacing | Clear span       |
| Sprinkler      | No               |
| Year Built     | 1988             |
|                |                  |

#### **BUILDING SPECIFICATIONS**

| Unit Size      | 2,500 SF         |
|----------------|------------------|
| Warehouse      | Approx. 400 SF   |
| Office/ R&D    | Approx. 2,100 SF |
| Ceiling Height | 18′              |
| Drives         | 1 (12'x14')      |
| Column Spacing | Clear span       |
| Sprinkler      | No               |
| Year Built     | 1988             |
|                |                  |