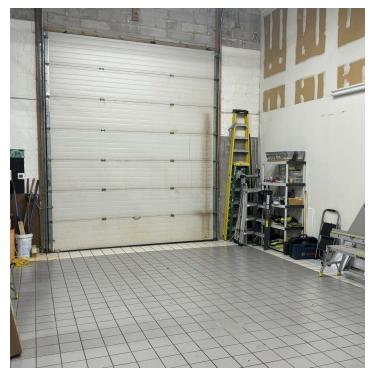

#### 58 CT AVE - UNIT A

- 2,500 SF available
- Attractive office & R&D space of approx. 2,100 SF
- One (12'x14') drive in door

#### **BUILDING SPECIFICATIONS**

| Unit Size      | 2,500 SF         |
|----------------|------------------|
| Warehouse      | Approx. 400 SF   |
| Office/ R&D    | Approx. 2,100 SF |
| Ceiling Height | 18′              |
| Drives         | 1 (12'x14')      |
| Column Spacing | Clear span       |
| Sprinkler      | No               |
| Year Built     | 1988             |
|                |                  |