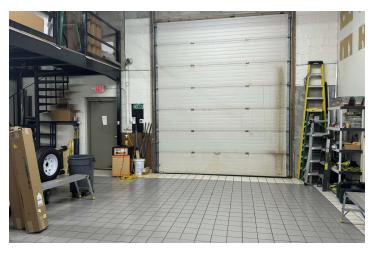

#### 52 CT AVE - UNIT B

- 2,500 SF available
- Large open office layout of approx. 1,500 SF
- Approx. 1,000 SF of warehouse with mezzanine area

#### **BUILDING SPECIFICATIONS**

| Unit Size      | 2,500 SF         |
|----------------|------------------|
| Warehouse      | Approx. 1,000 SF |
| Office         | Approx. 1,500 SF |
| Mezzanine      | Approx. 300 SF   |
| Clear Height   | 18′              |
| Drives         | 1 (12' x 14')    |
| Column Spacing | Clear span       |
| Sprinkler      | No               |
| Year Built     | 1988             |
|                |                  |