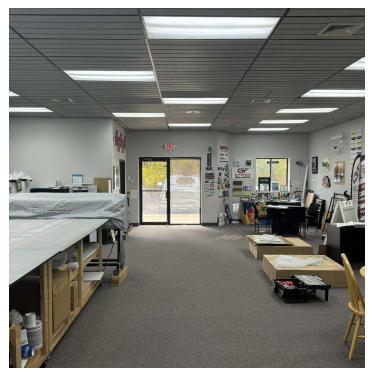

#### 52 CT AVE - UNIT B

- 2,500 SF available
- Large open office layout of approx. 1,500 SF
- Approx. 1,000 SF of warehouse with mezzanine area

#### 58 CT AVE - UNIT A

- 2,500 SF available
- Attractive office & R&D space of approx. 2,100 SF
- One (12'x14') drive in door