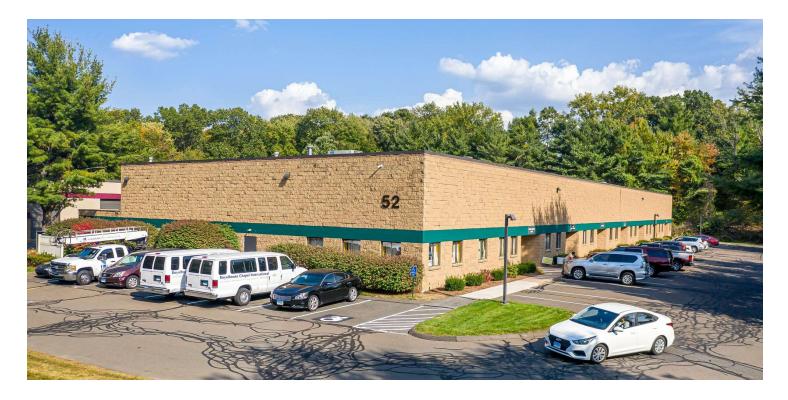

#### 52 CT AVE - UNIT B

- 2,500 SF available
- Large open office layout of approx. 1,500 SF
- Approx. 1,000 SF of warehouse with mezzanine area

### FOR LEASE 52 CT AVENUE UNIT B

### 52-58 CONNECTICUT AVENUE | SOUTH WINDSOR, CT 06074