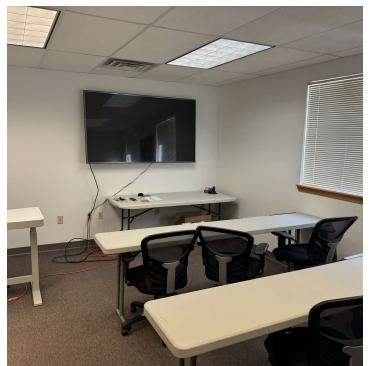

#### 52 CT AVE - UNIT B

- 2,500 SF available
- Large open office layout of approx. 1,500 SF
- Approx. 1,000 SF of warehouse with mezzanine area

#### 58 CT AVE - UNIT A

- 2,500 SF available
- Attractive office & R&D space of approx. 2,100 SF
- One (12'x14') drive in door

### FOR LEASE 52 CT AVENUE UNIT B

### FOR LEASE 58 CT AVENUE UNIT A