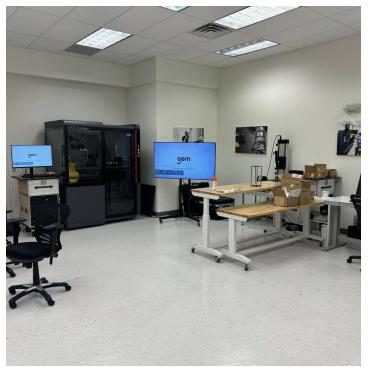

#### 52 CT AVE - UNIT B

- 2,500 SF available
- Large open office layout of approx. 1,500 SF
- Approx. 1,000 SF of warehouse with mezzanine area

#### 58 CT AVE - UNIT A

- 2,500 SF available
- Attractive office & R&D space of approx. 2,100 SF
- One (12'x14') drive in door

### FOR LEASE 52 CT AVENUE UNIT B

### FOR LEASE 58 CT AVENUE UNIT A