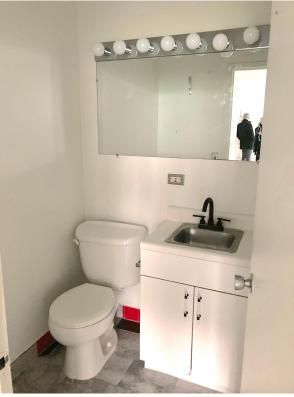

## Layout:

- Mostly open;
- Storage/changing area
- Private restroom;

Previously a showroom

Windows are facing a quiet courtyard.

Great building with attended lobby and 24/7

access.

Convenient to transportation.