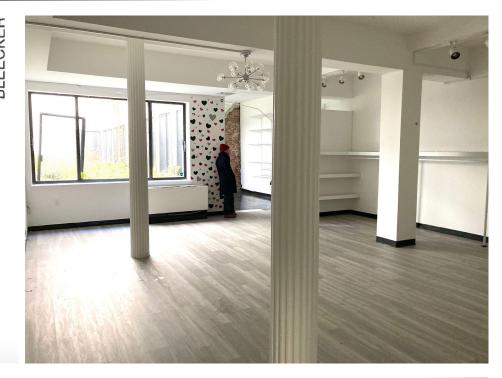

## Layout:

- Mostly open;
- Storage/changing area
- Private restroom;

Previously a showroom

Windows are facing a quiet courtyard.

Great building with attended lobby and 24/7

access.

Convenient to transportation.