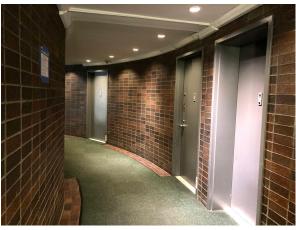

## Layout:

- Mostly open;
- Storage/changing area
- Private restroom;

Previously a showroom

Windows are facing a quiet courtyard.

Great building with attended lobby and 24/7

access.

Convenient to transportation.