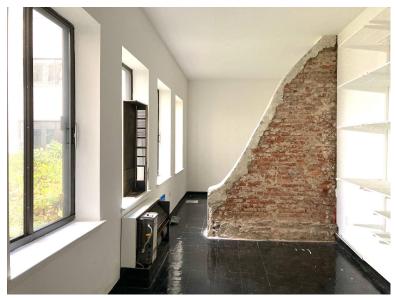

## Layout:

- Mostly open;
- Storage/changing area
- Private restroom;

Previously a showroom

Windows are facing a quiet courtyard.

Great building with attended lobby and 24/7

access.

Convenient to transportation.