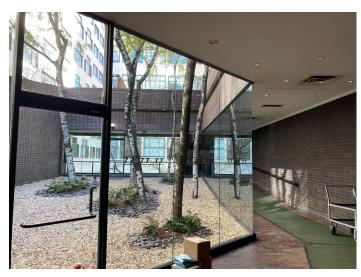

## Layout:

- Mostly open;
- Storage/changing area
- Private restroom;

Previously a showroom

Windows are facing a quiet courtyard.

Great building with attended lobby and 24/7

access.

Convenient to transportation.