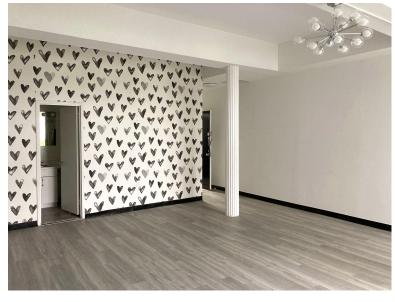

## Layout:

- Mostly open;
- Storage/changing area
- Private restroom;

Previously a showroom

Windows are facing a quiet courtyard.

Great building with attended lobby and 24/7

access.

Convenient to transportation.