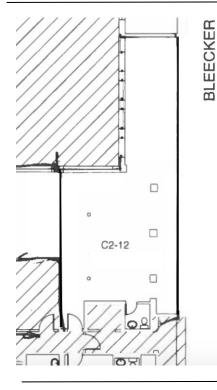

## BEAUTIFUL CREATIVE OFFICE SPACE

Size: 1,200 RSF Rent: inquire

## Layout:

- Mostly open;
- Storage/changing area
- Private restroom;

Previously a showroom

Windows are facing a quiet courtyard.

Great building with attended lobby and 24/7

access.

Convenient to transportation.