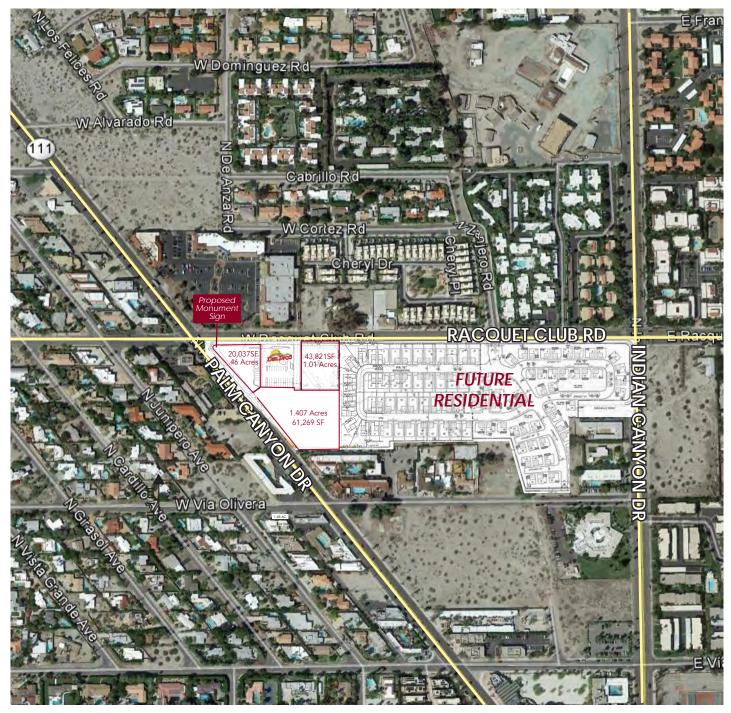

## FOR SALE ART COLONY RETAIL PARCELS

SEC AT N. PALM CANYON DR. & RACQUET CLUB DR. | PALM SPRINGS, CA

LEE & ASSOCIATES COMMERCIAL REAL ESTATE SERVICES

> At the Gateway to

Palm Springs!

NRC / NE BAGN N.A.P. POOL / NEC. 9,82415 S 28 8 FUTURE 8 RESIDENTIA CLUB DRIV Ba 8 8 3 8 51 g RACQUET 43,821SF 1.01 Acres ,09 1.407 Acres 61,269 SF NORTHPATINGANNON DRIVE 187.27 20,037 SF 46 Acres ₽, TO I-10 Proposed Monument

Sign

DESCRIPTION

2.8 Acres Available

- Commercial parcels at prime intersection
- Adjacent to high density,
   proposed residential development
- Under-served location ideal for restaurants and drive-thrus
- Access from Palm Canyon Drive
- Monument signage available

## **AERIAL**

Shawna Strange sstrange@leedesert.com 760.346.2533 LIC #01718495

Maggie Montez mmontez@leedesert.com 760.346.2520 LIC #01070683

All information furnished regarding property for sale, rental or financing is from sources deemed reliable, but no warranty or representation is made to the accuracy thereof and same is submitted to errors, omissions, change of price, rental or other conditions prior to sale, lease or financing or withdrawal without notice. No liability of any kind is to be imposed on the broker herein.