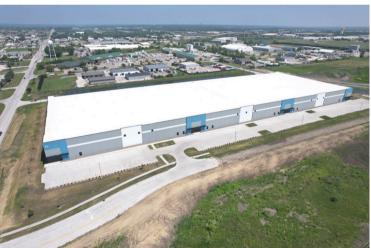

± 179,732 SF

Industrial warehouse available for lease

3901 SE Park Drive | Grimes, Iowa 50111

### 3901 SE Park Drive | Grimes, Iowa 50111

Building A | 179,732 SF of total warehouse for lease | ± 32' clear height

### **Available space specifications**

• Available: 179,732 SF

• Lease rate: Call broker for pricing

• Est. OPEX: Available upon request

Year built: 2023

• Zoned: M-1 A Light Industrial

Clear height: 32'

Total docks: 23 (ability to add)