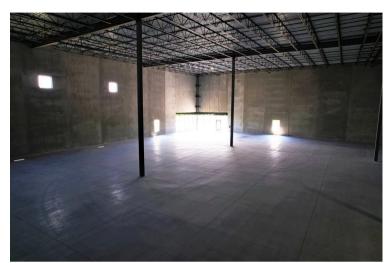

### 3901 SE Park Drive | Grimes, Iowa 50111

Building A | 179,732 SF of total warehouse for lease | ± 32' clear height

### **Property overview**

- Size size: +/- 78.137 acres
- Clear height: 32'
- Dock doors: 23 (ability to add)
- Drive-in doors: 2 (ability to add)
- Auto parking: 175 stalls