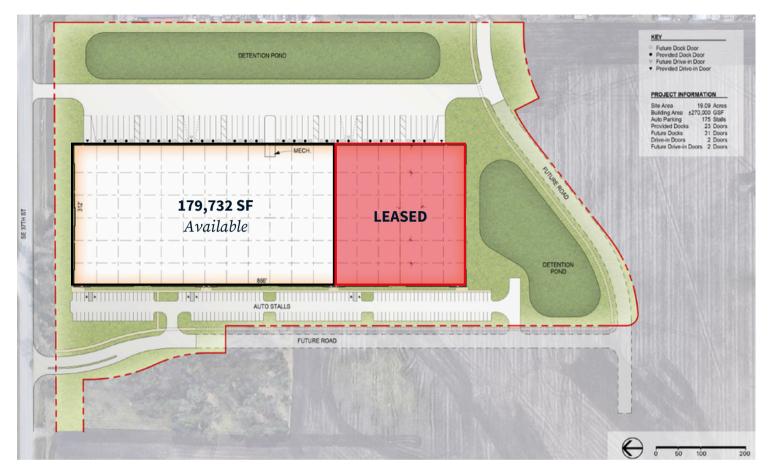

## **Availability overview**

3901

- Available for lease:
  - Building A: 179,732 SF
- Lease rate: Call broker for pricing
- Est. OPEX: Available upon request

### **Property overview**

- Size size: +/- 78.137 acres
- Clear height: 32'
- Dock doors: 23 (ability to add)
- Drive-in doors: 2 (ability to add)
- Auto parking: 175 stalls

### **Available space specifications**

• Available: 179,732 SF

• Lease rate: Call broker for pricing

• Est. OPEX: Available upon request

Year built: 2023

• Zoned: M-1 A Light Industrial

Clear height: 32'

Total docks: 23 (ability to add)

Drive-ins: 2 (ability to add)

• Bay Size: 14,976 SF (48'x 312')

• Column Spacing: 48' x 50'

• 60' Speed Bay

• ESFR Sprinkler System

• Great location for corporate headquarters

• 1.2 Miles NW of I-80/35

• Located in a growing industrial submarket

Flexible site plan can accommodate users of all sizes

### Master site plan