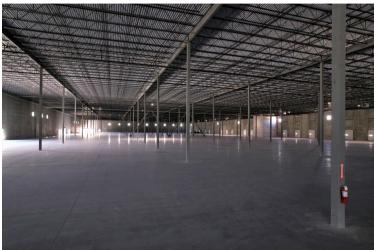

### 3901 SE Park Drive | Grimes, Iowa 50111

Building A | 179,732 SF of total warehouse for lease | ± 32' clear height

### **Property overview**

- Size size: +/- 78.137 acres
- Clear height: 32'
- Dock doors: 23 (ability to add)
- Drive-in doors: 2 (ability to add)
- Auto parking: 175 stalls