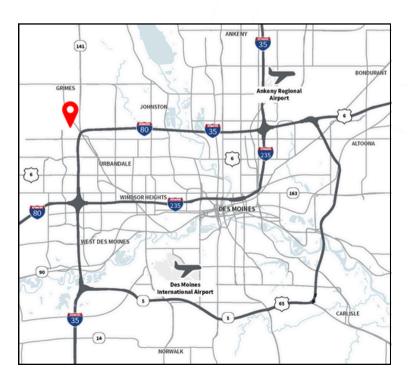

### 3901 SE Park Drive | Grimes, Iowa 50111

Building A | 179,732 SF of total warehouse for lease | ± 32' clear height

### **Property overview**

- Size size: +/- 78.137 acres
- Clear height: 32'
- Dock doors: 23 (ability to add)
- Drive-in doors: 2 (ability to add)
- Auto parking: 175 stalls