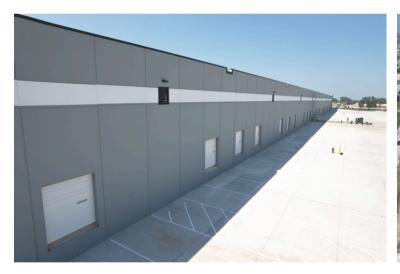

### 3901 SE Park Drive | Grimes, Iowa 50111

Building A | 179,732 SF of total warehouse for lease | ± 32' clear height

### **Property overview**

- Size size: +/- 78.137 acres
- Clear height: 32'
- Dock doors: 23 (ability to add)
- Drive-in doors: 2 (ability to add)
- Auto parking: 175 stalls