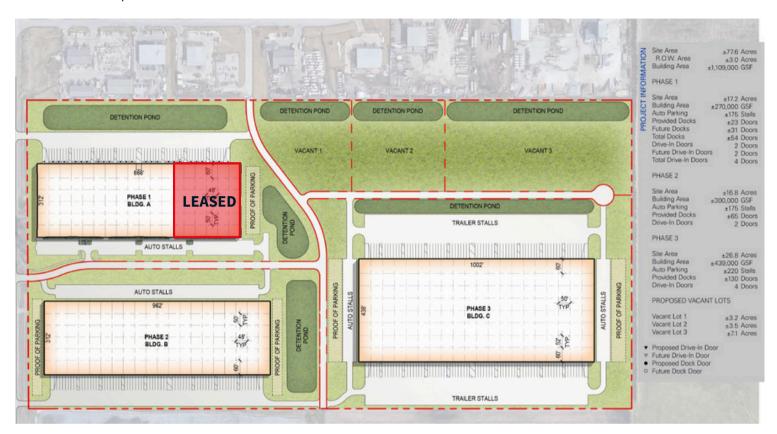

ustrial space for lease**





### 3901 SE Park Drive | Grimes, Iowa 50111

Building A | 179,732 SF of total warehouse for lease | ± 32' clear height

### **Available space specifications**

• Available: 179,732 SF

• Lease rate: Call broker for pricing

• Est. OPEX: Available upon request

Year built: 2023

• Zoned: M-1 A Light Industrial

Clear height: 32'

Total docks: 23 (ability to add)

Drive-ins: 2 (ability to add)

• Bay Size: 14,976 SF (48'x 312')

• Column Spacing: 48' x 50'

• 60' Speed Bay

• ESFR Sprinkler System

• Great location for corporate headquarters

• 1.2 Miles NW of I-80/35

• Located in a growing industrial submarket

Flexible site plan can accommodate users of all sizes

# **Rider Logistics Center**



3901 SE Park Drive | Grimes, Iowa 50111

### Master site plan



#### **Contact**

### Marcus R. Pitts, CCIM, SIOR

Senior Managing Director +1 515 556 4727 marcus.pitts@jll.com

### **Austin Hedstrom, SIOR**

Executive Vice President +1 515 414 1767 austin.hedstrom@jll.com

### **Tanner Hedstrom**

Vice President +1 515 745 2734 tanner.hedstrom@jll.com

#### ill.com/des-moines