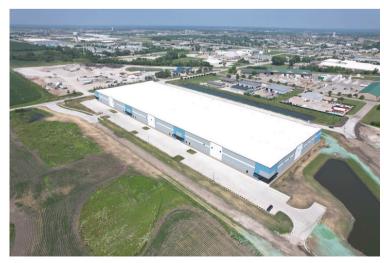

± 179,732 SF

Industrial warehouse available for lease

3901 SE Park Drive | Grimes, Iowa 50111

### 3901 SE Park Drive | Grimes, Iowa 50111

Building A | 179,732 SF of total warehouse for lease | ± 32' clear height

### **Available space specifications**

• Available: 179,732 SF

• Lease rate: Call broker for pricing

• Est. OPEX: Available upon request

Year built: 2023

• Zoned: M-1 A Light Industrial

Clear height: 32'

Total docks: 23 (ability to add)