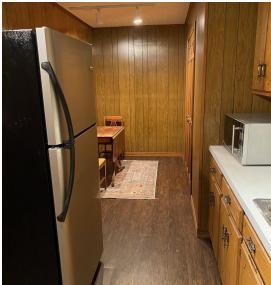

### PROPERTY OVERVIEW

Small office downtown with reception lobby area, large  $12' \times 16'$  office or conference room, kitchen, break area and private restroom. Landlord willing to make improvements if required for qualified tenants.