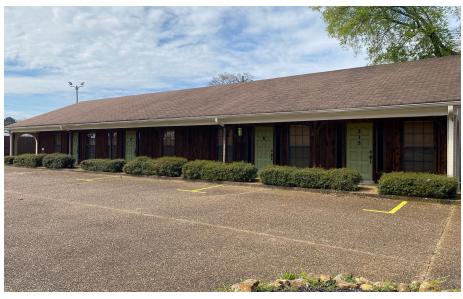

#### **LOCATION OVERVIEW**

Located one block of Main Street in the heart of Historic Downtown Tupelo which is completely surrounded by City roads including West Main Street. Also bordered by recently enhanced sidewalks which increases the "walk-ability" of the immediate area . Includes a nice combo of public and private parking areas.

Neighbors include Central Business District clientele such as financial institutions, legal professionals, restaurants & retail featuring the region's local color, and municipal services. Also within close proximity to the Fairpark District which is Tupelo's highly successful urban-redevelopment project, and a primary center for entertainment for the extended trade area.