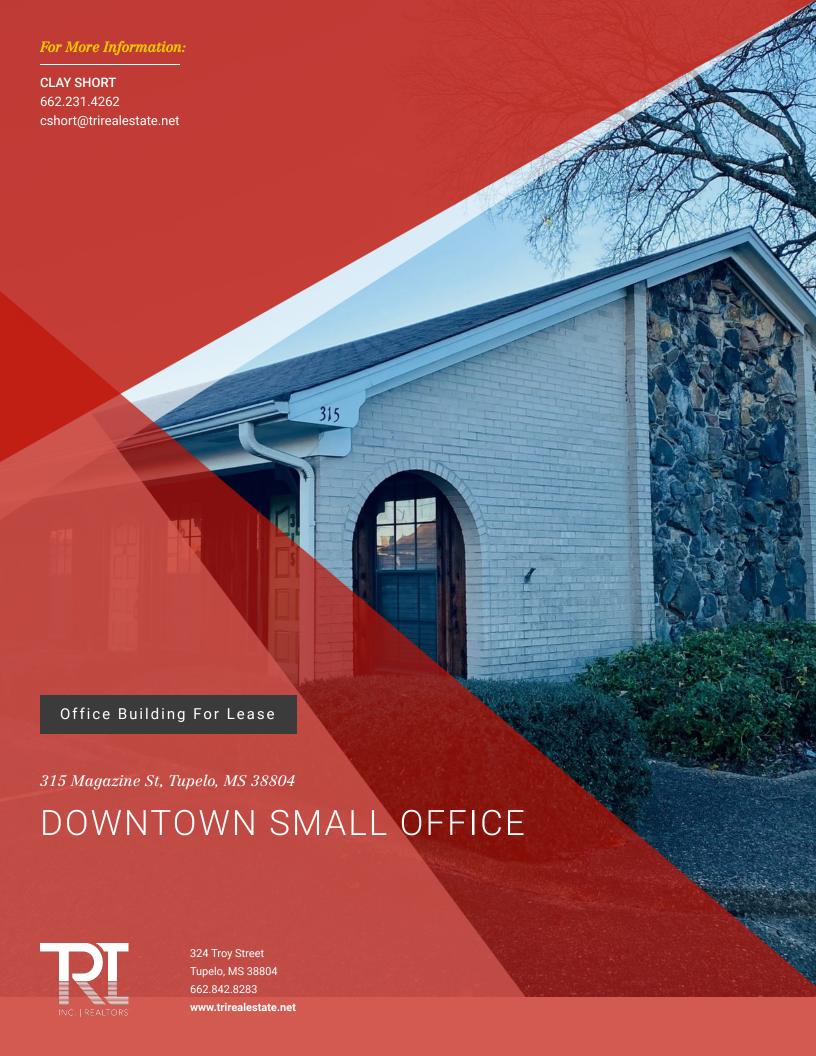

## DOWNTOWN SMALL OFFICE

### PROPERTY OVERVIEW

Small office downtown with reception lobby area, large  $12' \times 16'$  office or conference room, kitchen, break area and private restroom. Landlord willing to make improvements if required for qualified tenants.