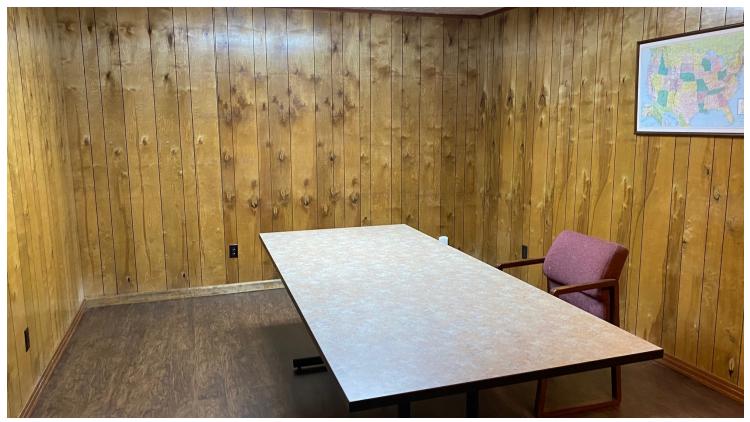

### PROPERTY OVERVIEW

Small office downtown with reception lobby area, large  $12' \times 16'$  office or conference room, kitchen, break area and private restroom. Landlord willing to make improvements if required for qualified tenants.