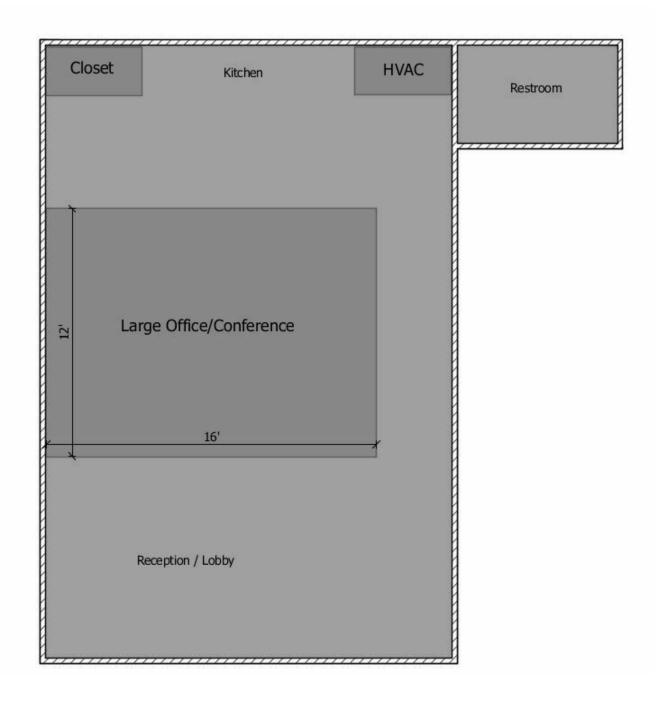

## FLOOR PLAN

### PROPERTY OVERVIEW

Small office downtown with reception lobby area, large  $12' \times 16'$  office or conference room, kitchen, break area and private restroom. Landlord willing to make improvements if required for qualified tenants.