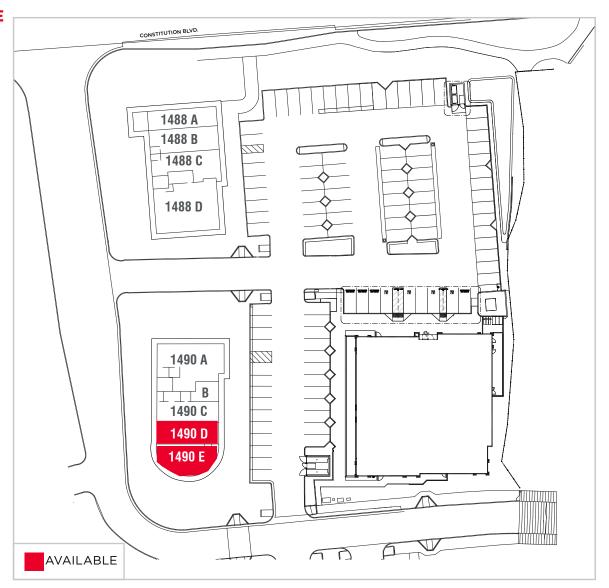

#### **SITE PLAN**

For more information, contact:

#### **WEST SITE**

| Suite # | Tenant Name            | ± SF  |
|---------|------------------------|-------|
| 1488 A  | Wingstop               | 1,502 |
| 1488 B  | Wingstop               | 1,030 |
| 1488 C  | Mac City Macarons      | 935   |
| 1488 D  | Creekside Bagel Bakery | 1,269 |
| 1490 A  | The Village Restaurant | 1,801 |
| 1490 B  | The Village Bistro     | 329   |
| 1490 C  | Fashion Beauty Salon   | 1,048 |
| 1490 D  | Available              | 840   |
| 1490 E  | Available              | 1,078 |
|         |                        |       |