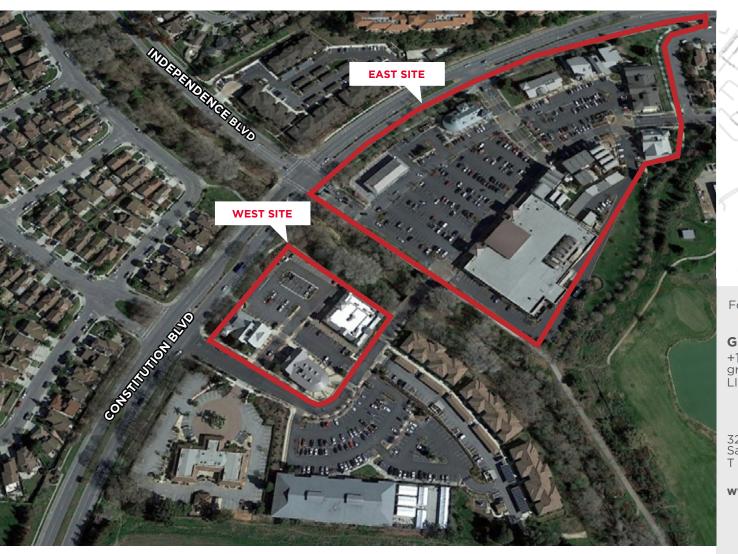

## Creek Bridge Village Shopping Center 1488-1596 Constitution Boulevard | Salinas, California

#### **SITE PLAN**

For more information, contact:

#### **EAST SITE**

| Suite # | Tenant Name              | ± SF   |
|---------|--------------------------|--------|
| 1502    | Taqueria El Kiosko       | 1,480  |
| 1504    | BMK Healthy Foods        | 1,182  |
| 1506    | Sourdought Company       | 1,022  |
| 1508    | Starbucks                | 1,468  |
| 1512    | Safeway Fuel             | 7,550  |
| 1516    | Safeway                  | 55,600 |
| 1520    | Kayros Multi-Services    | 1.393  |
| 1522    | UPS                      | 1,639  |
| 1526    | CK Hair Salon            | 973    |
| 1528    | Occupied                 | 590    |
| 1532    | State Farm Insurance     | 1,150  |
| 1534    | Available                | 1,540  |
| 1536    | Water U Need             | 541    |
| 1538    | Tania's Boutique         | 515    |
| 1540    | Occupied                 | 1,300  |
| 1544    | Century 21               | 1,611  |
| 1550    | Select Staffing          | 1,701  |
| 1554    | Property Management      | 2,119  |
| 1558    | Creekbridge Dental       | 1,271  |
| 1562    | Eggs & Waffles           | 1,513  |
| 1564    | Available                | 964    |
| 1566    | Nails Unlimited          | 1,722  |
| 1568    | Avitar India Grill       | 1,533  |
| 1570    | Panda Express            | 2,061  |
| 1574    | Mountain Mikes           | 3,800  |
| 1582    | Tropical Vibes           | 1,161  |
| 1586    | Balance Physical Therapy | 2,160  |
| 1596    | Chase Bank               | 4,194  |
|         |                          |        |

#### **WEST SITE**

| Suite # | Tenant Name            | ± SF  |
|---------|------------------------|-------|
| 1488 A  | Wingstop               | 1,502 |
| 1488 B  | Wingstop               | 1,030 |
| 1488 C  | Mac City Macarons      | 935   |
| 1488 D  | Creekside Bagel Bakery | 1,269 |
| 1490 A  | The Village Restaurant | 1,801 |
| 1490 B  | The Village Bistro     | 329   |
| 1490 C  | Fashion Beauty Salon   | 1,048 |
| 1490 D  | Available              | 840   |
| 1490 E  | Available              | 1,078 |
|         |                        |       |