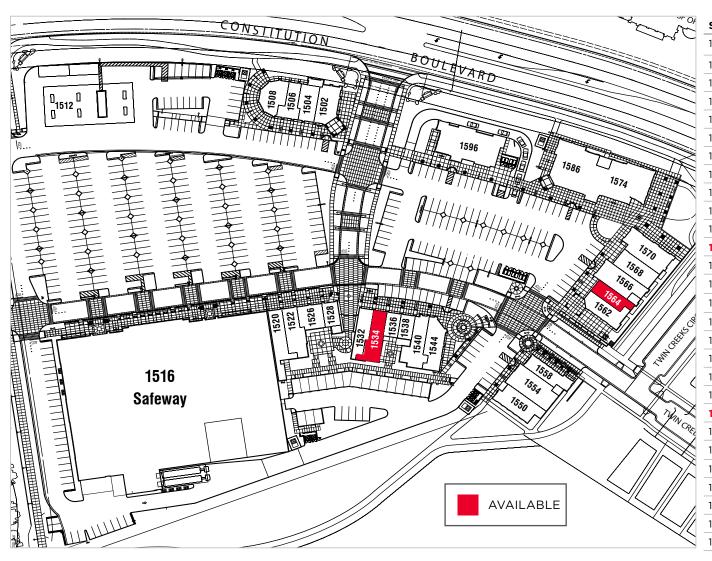

#### **SITE PLAN**

For more information, contact:

#### **EAST SITE**

| Suite # | Tenant Name              | ± SF   |
|---------|--------------------------|--------|
| 1502    | Taqueria El Kiosko       | 1,480  |
| 1504    | BMK Healthy Foods        | 1,182  |
| 1506    | Sourdought Company       | 1,022  |
| 1508    | Starbucks                | 1,468  |
| 1512    | Safeway Fuel             | 7,550  |
| 1516    | Safeway                  | 55,600 |
| 1520    | Kayros Multi-Services    | 1.393  |
| 1522    | UPS                      | 1,639  |
| 1526    | CK Hair Salon            | 973    |
| 1528    | Occupied                 | 590    |
| 1532    | State Farm Insurance     | 1,150  |
| 1534    | Available                | 1,540  |
| 1536    | Water U Need             | 541    |
| 1538    | Tania's Boutique         | 515    |
| 1540    | Occupied                 | 1,300  |
| 1544    | Century 21               | 1,611  |
| 1550    | Select Staffing          | 1,701  |
| 1554    | Property Management      | 2,119  |
| 1558    | Creekbridge Dental       | 1,271  |
| 1562    | Eggs & Waffles           | 1,513  |
| 1564    | Available                | 964    |
| 1566    | Nails Unlimited          | 1,722  |
| 1568    | Avitar India Grill       | 1,533  |
| 1570    | Panda Express            | 2,061  |
| 1574    | Mountain Mikes           | 3,800  |
| 1582    | Tropical Vibes           | 1,161  |
| 1586    | Balance Physical Therapy | 2,160  |
| 1596    | Chase Bank               | 4,194  |
|         |                          |        |

#### **WEST SITE**

| Suite # | Tenant Name            | ± SF  |
|---------|------------------------|-------|
| 1488 A  | Wingstop               | 1,502 |
| 1488 B  | Wingstop               | 1,030 |
| 1488 C  | Mac City Macarons      | 935   |
| 1488 D  | Creekside Bagel Bakery | 1,269 |
| 1490 A  | The Village Restaurant | 1,801 |
| 1490 B  | The Village Bistro     | 329   |
| 1490 C  | Fashion Beauty Salon   | 1,048 |
| 1490 D  | Available              | 840   |
| 1490 E  | Available              | 1,078 |
|         |                        |       |