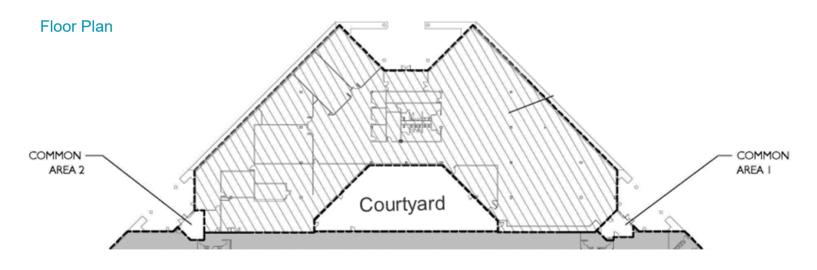

| 91,706± SF                                      |
|-------------------------------------------------|
| Office/Flex: 24,938± SF                         |
| ±10.07 Acres (438,852± SF)                      |
| 277/480 volt, 3 phase (heavy)                   |
| 100% air-conditioned                            |
| 1985                                            |
| I-1                                             |
| 196 (7.8:1,000)<br>Additional parking available |
| Immediate                                       |
| \$0.31/SF/Mo. (2024)                            |
| 103-09-070C & 103-09-064B                       |
|                                                 |