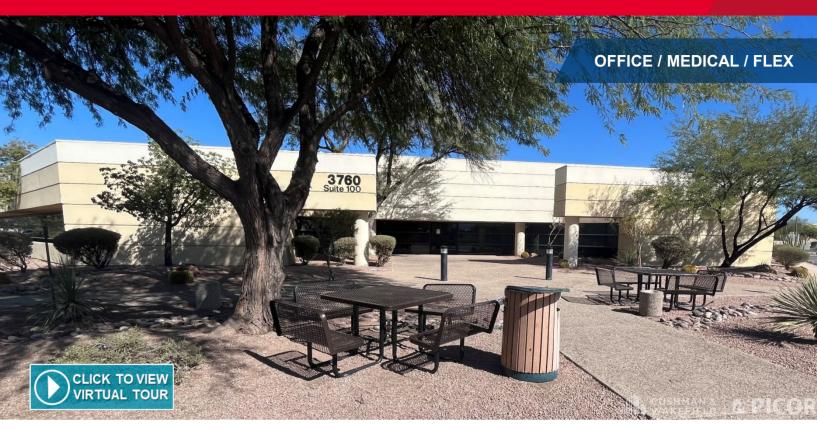

Tucson, Arizona 85705



±4,000 - 24,938 SF Office/Medical/Flex Space

Lease Rate: \$10.80/SF NNN

CAM: Approx \$5.00/SF (Including Utilities)

Sale Price: \$13,000,000

#### **Property Features**

- · Available now
- · 100% air conditioned
- · Divisible, please call
- Parking 419 total spaces available
- · Easy access to I-10
- · Full height glass walls to interior landscaped courtyard
- · UPS and backup generator
- · Previously served by Fiber
- · Located in Opportunity Zone
- User-investor opportunity

| 91,706± SF                                      |
|-------------------------------------------------|
| Office/Flex: 24,938± SF                         |
| ±10.07 Acres (438,852± SF)                      |
| 277/480 volt, 3 phase (heavy)                   |
| 100% air-conditioned                            |