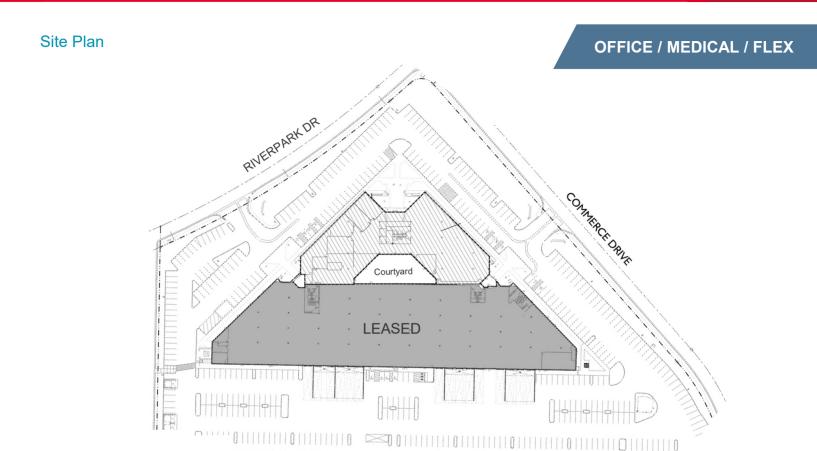

| 91,706± SF                                      |
|-------------------------------------------------|
| Office/Flex: 24,938± SF                         |
| ±10.07 Acres (438,852± SF)                      |
| 277/480 volt, 3 phase (heavy)                   |
| 100% air-conditioned                            |
| 1985                                            |
| I-1                                             |
| 196 (7.8:1,000)<br>Additional parking available |
| Immediate                                       |
| \$0.31/SF/Mo. (2024)                            |
| 103-09-070C & 103-09-064B                       |
|                                                 |