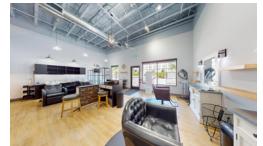

# LISTING INFORMATION

- ▶ Two stations and two shampoo stations, private bathroom, kitchenette, washer/dryer, and storage space.
- ▶ All furniture and equipment are included with a 5-year lease.
- ▶ Tenant to pay pro-rata share of utilities.

SUITE 104: 664 SF

\$1,750/MONTH MODIFIED GROSS

CBA# 40693650

**⊕СВА** 

rants.group/4538MartinWayE\_104

## **SUITE 104: 664 SF**