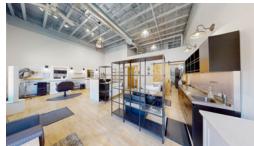

# LISTING INFORMATION

- ▶ Two stations and two shampoo stations, private bathroom, kitchenette, washer/dryer, and storage space.
- ▶ All furniture and equipment are included with a 5-year lease.
- ▶ Tenant to pay pro-rata share of utilities.

SUITE 104: 664 SF

\$1,750/MONTH MODIFIED GROSS

CBA# 40693650

**⊕СВА** 

rants.group/4538MartinWayE\_104

## **SUITE 104: 664 SF**