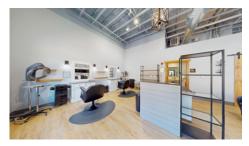

# LISTING INFORMATION

- ▶ Two stations and two shampoo stations, private bathroom, kitchenette, washer/dryer, and storage space.
- ▶ All furniture and equipment are included with a 5-year lease.
- ▶ Tenant to pay pro-rata share of utilities.