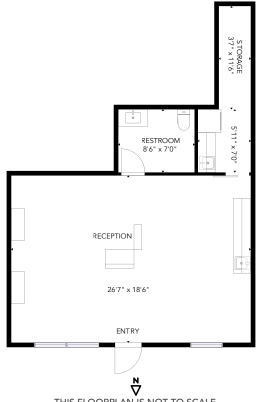

# LISTING INFORMATION

- ▶ Two stations and two shampoo stations, private bathroom, kitchenette, washer/dryer, and storage space.
- ▶ All furniture and equipment are included with a 5-year lease.
- ▶ Tenant to pay pro-rata share of utilities.

SUITE 104: 664 SF

\$1,750/MONTH MODIFIED GROSS

CBA# 40693650

**⊕СВА** 

rants.group/4538MartinWayE\_104

## **SUITE 104: 664 SF**