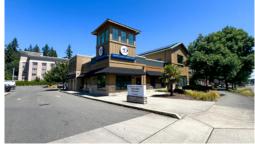

#### 4530-4538 MARTIN WAY E, OLYMPIA, WA

Well-maintained, professionally managed property located in suburban Lacey within the Olympia submarket of Thurston County, WA. Built in 2014 the property sits on a 1.06-acre lot zoned HDC-4. Tenants include Domino's, Impressions Dentistry, and Jimmy John's.

## 4530-4538 MARTIN WAY E, OLYMPIA, WA