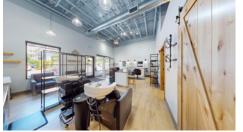

# LISTING INFORMATION

- ▶ Two stations and two shampoo stations, private bathroom, kitchenette, washer/dryer, and storage space.
- ▶ All furniture and equipment are included with a 5-year lease.
- ▶ Tenant to pay pro-rata share of utilities.