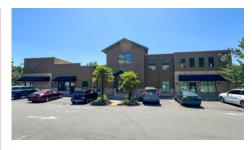

#### 4530-4538 MARTIN WAY E, OLYMPIA, WA

Well-maintained, professionally managed property located in suburban Lacey within the Olympia submarket of Thurston County, WA. Built in 2014 the property sits on a 1.06-acre lot zoned HDC-4. Tenants include Domino's, Impressions Dentistry, and Jimmy John's.