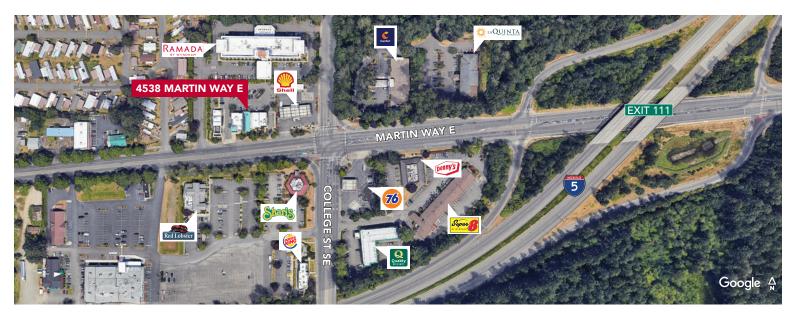

#### 4530-4538 MARTIN WAY E, OLYMPIA, WA

Well-maintained, professionally managed property located in suburban Lacey within the Olympia submarket of Thurston County, WA. Built in 2014 the property sits on a 1.06-acre lot zoned HDC-4. Tenants include Domino's, Impressions Dentistry, and Jimmy John's.

## 4530-4538 MARTIN WAY E, OLYMPIA, WA