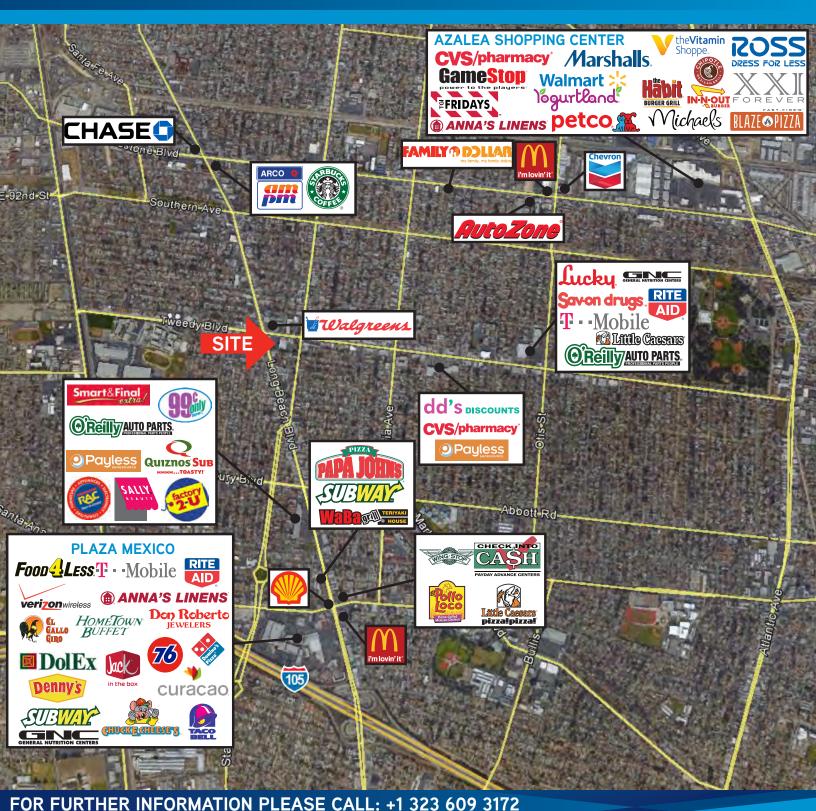

## Highlights

- > Located at the southeast corner of Long Beach Blvd & Tweedy Blvd, two major retail thoroughfares
- > Excellent opportunity to penetrate a high density trade area with over 55,000 residents, over 14,000 households, and 10,800 employees within 1 mile.
- > Area Tenants: Walgreens, Smart & Final, Wingstop & more

## FOR FURTHER INFORMATION PLEASE CALL: +1 323 609 3172