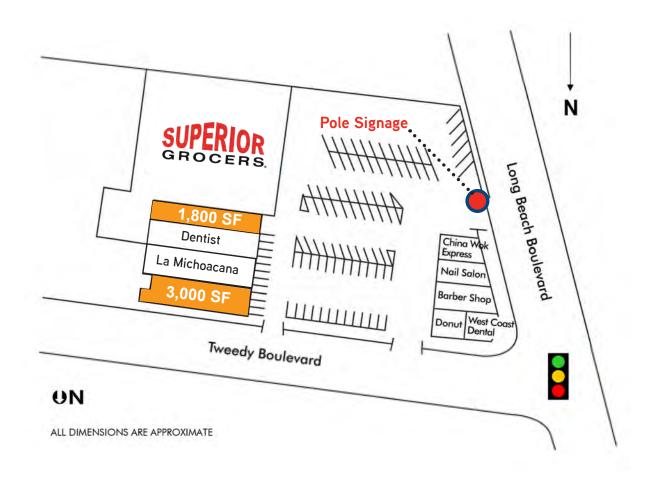

## Availability

**SIZE:** 

±1,800 SF Inline Space ±3,000 SF End-Cap Space

## Highlights

- > Located at the southeast corner of Long Beach Blvd & Tweedy Blvd, two major retail thoroughfares
- > Excellent opportunity to penetrate a high density trade area with over 55,000 residents, over 14,000 households, and 10,800 employees within 1 mile.
- > Area Tenants: Walgreens, Smart & Final, Wingstop & more