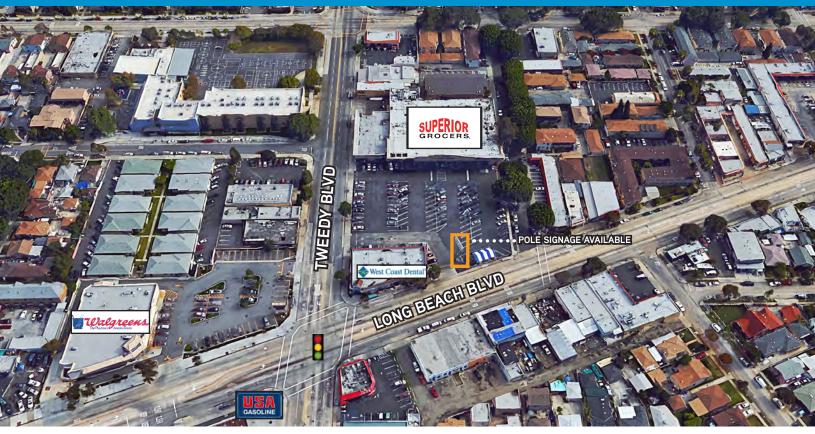

## LYNWOOD SQUARE

INTERNATIONAL

9930 LONG BEACH BLVD | LYNWOOD, CA 90262

**RETAIL FORESIGHT** 

## Highlights

- > Located at the southeast corner of Long Beach Blvd & Tweedy Blvd, two major retail thoroughfares
- > Excellent opportunity to penetrate a high density trade area with over 55,000 residents, over 14,000 households, and 10,800 employees within 1 mile.
- > Area Tenants: Walgreens, Smart & Final, Wingstop & more

### Traffic Counts

LONG BEACH & TWEEDY: ±82,000 CPD (Regis 2023)